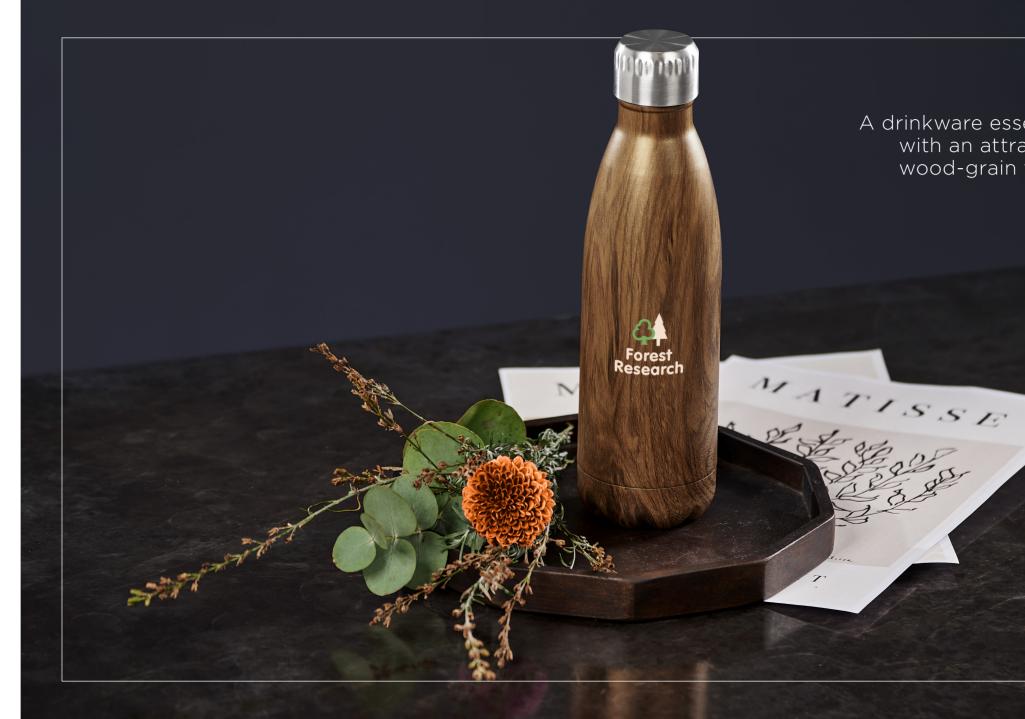

# Coated with an attractive wood-grain finish

# S

A drinkware essential with an attractive wood-grain finish

Ideal for modern living - A bamboo lid and base for a refreshing aesthetic appeal and a double-wall stainless steel vacuum construction that is designed to keep liquids hot or cold for hours, making it ideal for home, office or outdoors.