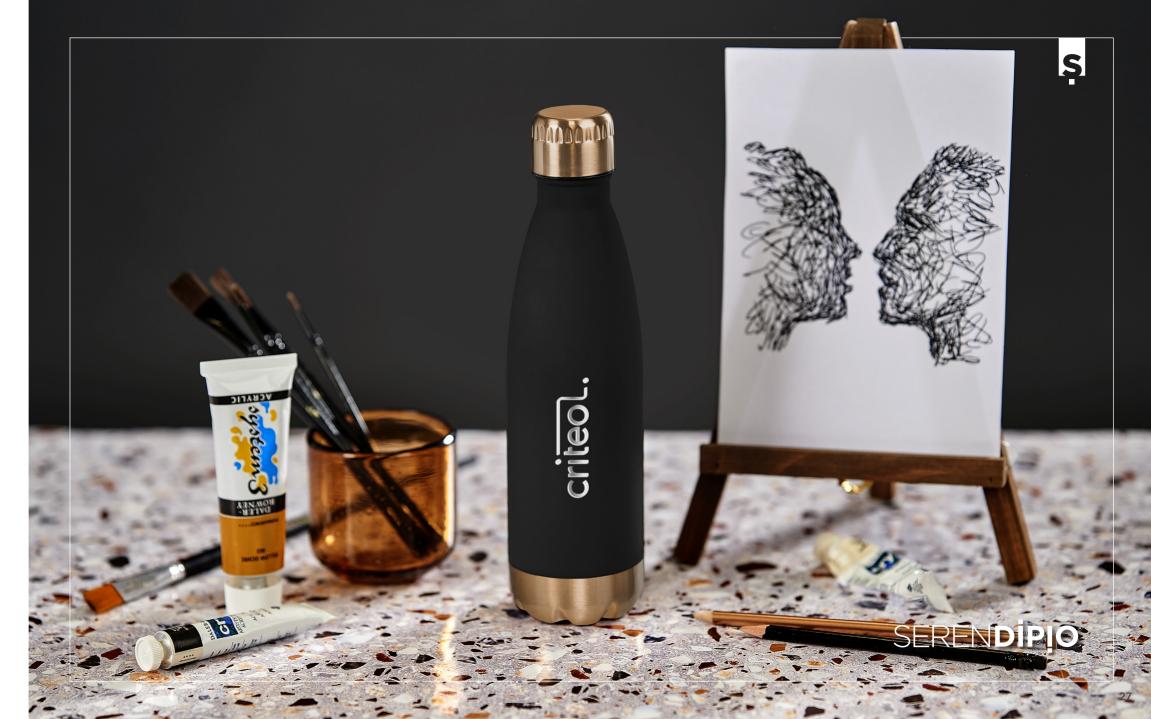

• 26.5 ( h ) • stainless steel outer and inner • 500ml • BPA free

• packaged in a grey Serendipio gift box

SW

BL

**DR-AM-186-B** SERENDIPIO ETHOS VACUUM WATER BOTTLE - 500ML

• 26.5 ( h ) • stainless steel outer and inner • 500ml • BPA free

• packaged in a grey Serendipio gift box