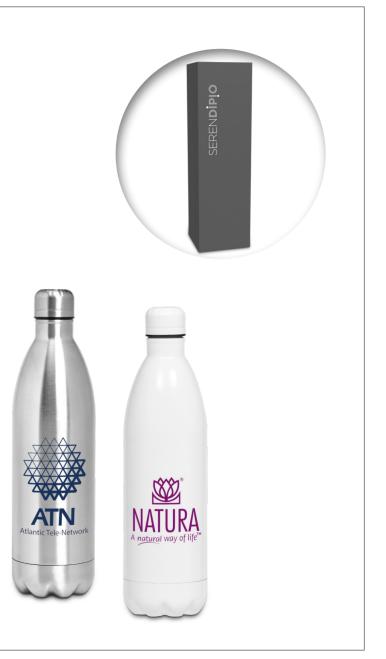

## DR-SD-190-B

SERENDIPIO HERITAGE VACUUM WATER BOTTLE - 500ML

• 26.5 ( h ) • stainless steel outer and inner with bamboo lid and base • matte finish • 500ml • BPA free

**DW-7330** SERENDIPIO ATLANTIS VACUUM WATER BOTTLE - 1 LITRE

• 33 ( h ) • stainless steel outer and inner • 1 litre • BPA free

**DW-7004** SERENDIPIO METEOR

VACUUM FLASK - 500ML

• 26.2 ( h ) • stainless steel outer and inner • 500ml • BPA free

packaged in a grey Serendipio gift box