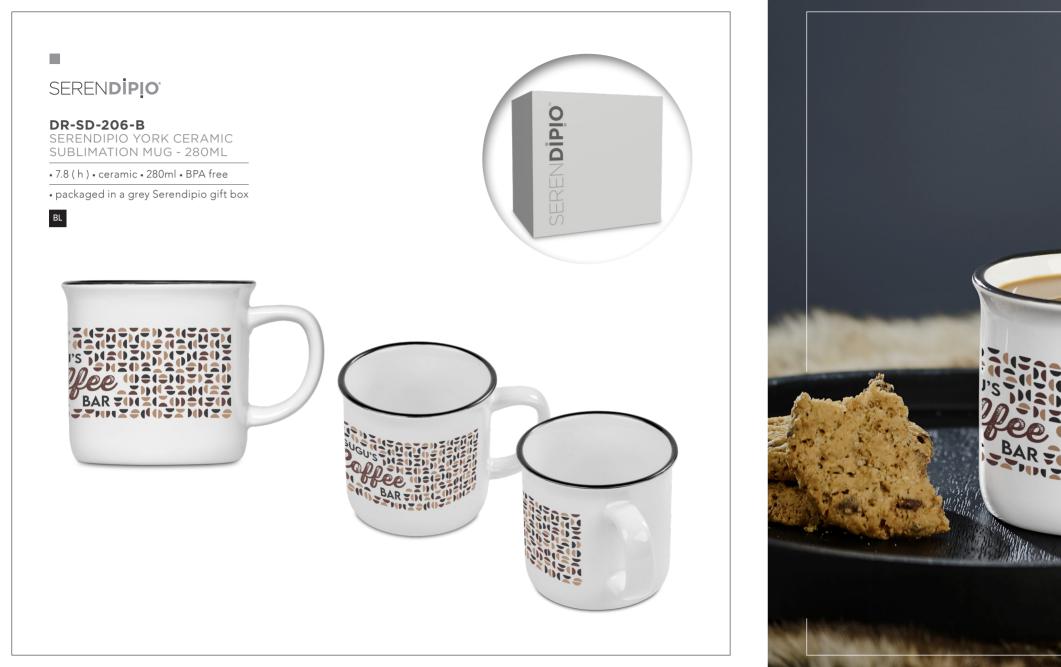

Serendipio is a delightful collection of attractive and functional home and drinkware essentials, ideal for modern urban living.

If you are quite particular about what you like, you will fall in love with these lifestyle enhancing, everyday companions, whether you're at home or on-the-move.

These joyful gifts are ideal for promoting with your company name, logo or message.

First impressions last, and packaging counts: where possible, the Serendipio gifts are presented in attractive and complementary packaging which is reusable or recyclable.



**DR-SD-207-B** SERENDIPIO VICTORIA CERAMIC MUG - 280ML

• 8.5 ( h ) • ceramic • 280ml • BPA free











Inspired by the classic enamel mug





Cork and ceramic combine beautifully to create an attractive natural contrast

URBAN COFFEE

## SEREN**DIPIO**®

**MUG-6700** SERENDIPIO SIENNA CORK CERAMIC MUG - 340ML

• 10.9 ( h ) • ceramic, cork & PP • 340ml • BPA free















**DR-SD-171-B** SERENDIPIO MADISON DOUBLE-WALL CUP - 350ML

• 11.5 ( h ) • stainless steel outer with PP inner and lid and a soft EVA base • 350ml • BPA free

packaged in a grey Serendipio gift box



## SEREN**DIPIO**®

## DR-SD-173-B

SERENDIPIO SHERIDAN VACUUM CUP - 300ML

• 11 ( h ) • stainless steel outer and inner with PP lid and a soft EVA base • 300ml • BPA free











# Coated with an attractive wood-grain finish



## DW-7008

SERENDIPIO BINARY DOUBLE-WALL TUMBLER - 450ML

• 21.5 (h)• stainless stee