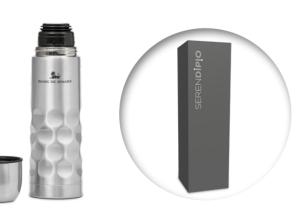

## S

Keep your refreshments hot or cold for hours with this classic vacuum water bottle

**DW-7002** SERENDIPIO DISCOVERY VACUUM WATER BOTTLE - 500ML

• 26.5 ( h ) • stainless steel outer and inner • 500ml • BPA free

# S

A drinkware essential with an attractive wood-grain finish

Ideal for modern living - A bamboo lid and base for a refreshing aesthetic appeal and a double-wall stainless steel vacuum construction that is designed to keep liquids hot or cold for hours, making it ideal for home, office or outdoors.