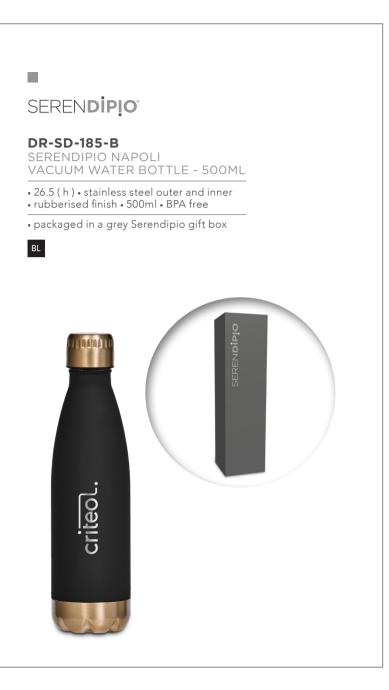

• 26.5 ( h ) • stainless steel outer and inner • 500ml • BPA free

• packaged in a grey Serendipio gift box

SW

BL

**DR-AM-186-B** SERENDIPIO ETHOS VACUUM WATER BOTTLE - 500ML

• 26.5 ( h ) • stainless steel outer and inner • 500ml • BPA free

• packaged in a grey Serendipio gift box