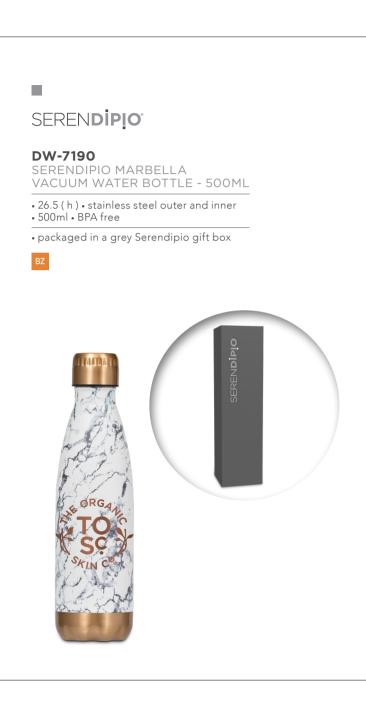

packaged in a grey Serendipio gift box

















**DW-7022** SERENDIPIO NOVA VACUUM WATER BOTTLE - 500ML

• 26.5 ( h ) • stainless steel outer and inner • 500ml • BPA free

• packaged in a grey Serendipio gift box

SW







BL

**DR-AM-186-B** SERENDIPIO ETHOS VACUUM WATER BOTTLE - 500ML

• 26.5 ( h ) • stainless steel outer and inner • 500ml • BPA free

• packaged in a grey Serendipio gift box





## S

Keep your refreshments hot or cold for hours with this classic vacuum water bottle



**DW-7002** SERENDIPIO DISCOVERY VACUUM WATER BOTTLE - 500ML

• 26.5 ( h ) • stainless steel outer and inner • 500ml • BPA free





**DR-SD-210-B** SERENDIPIO CHANDLER VACUUM WATER BOTTLE - 500ML

- 26.5 (h) stainless steel outer and inner
   graduated sprayed colour finish BPA free























# S

A drinkware essential with an attractive wood-grain finish



Ideal for modern living - A bamboo lid and base for a refreshing aesthetic appeal and a double-wall stainless steel vacuum construction that is designed to keep liquids hot or cold for hours, making it ideal for home, office or outdoors.



ΤΗΕ ΙV Υ

# SEREN**DIPIO**

## DR-SD-190-B

SERENDIPIO HERITAGE VACUUM WATER BOTTLE - 500ML

• 26.5 ( h ) • stainless steel outer and inner with bamboo lid and base • matte finish • 500ml • BPA free





**DW-7330** SERENDIPIO ATLANTIS VACUUM WATER BOTTLE - 1 LITRE

• 33 ( h ) • stainless steel outer and inner • 1 litre • BPA free











**DW-7004** SERENDIPIO METEOR

VACUUM FLASK - 500ML

• 26.2 ( h ) • stainless steel outer and inner • 500ml • BPA free

packaged in a gr