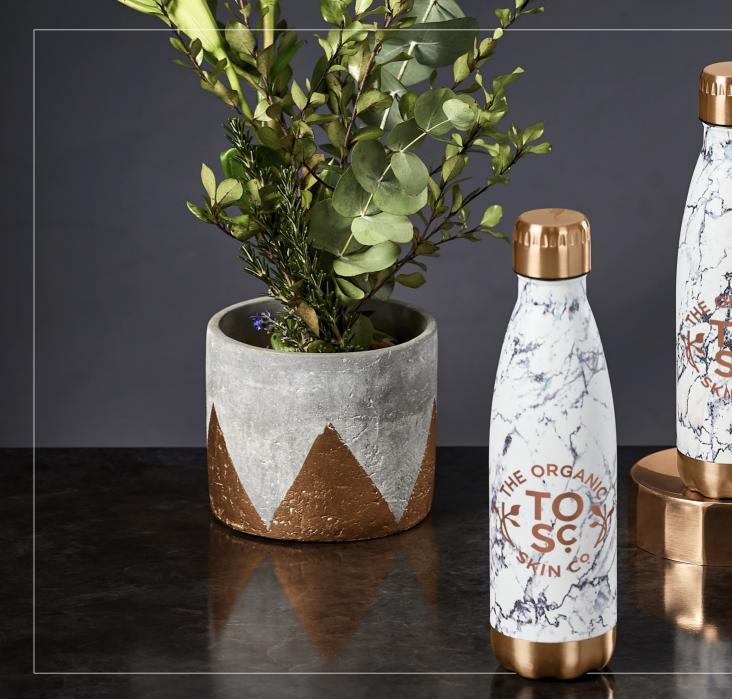

ackaged in a grey Serendipio gift box

















**DW-7022** SERENDIPIO NOVA VACUUM WATER BOTTLE - 500ML

• 26.5 ( h ) • stainless steel outer and inner • 500ml • BPA free

• packaged in a grey Serendipio gift box

SW







BL

**DR-AM-186-B** SERENDIPIO ETHOS VACUUM WATER BOTTLE - 500ML

• 26.5 ( h ) • stainless steel outer and inner • 500ml • BPA free

• packaged in a grey Serendipio gift box





## S

Keep your refreshments hot or cold for hours with this classic vacuum water bottle



**DW-7002** SERENDIPIO DISCOVERY VACUUM WATER BOTTLE - 500ML

• 26.5 ( h ) • stainless steel outer and inner • 500ml • BPA free





**DR-SD-210-B** SERENDIPIO CHANDLER VACUUM WATER BOTTLE - 500ML

- 26.5 (h) stainless steel outer and inner
   graduated sprayed colour finish BPA free























# S

A drinkware essential with an attractive wood-grain finish



Ideal for modern living - A bamboo lid and base for a refreshing aesthetic appeal and a double-wall stainless steel vacuum construction that is designed to keep liquids hot or cold for hours, making it ideal for home, office or outdoors.



ΤΗΕ ΙV Υ

# SEREN**DIPIO**

## DR-SD-190-B

SERENDIPIO HERITAGE VACUUM WATER BOTTLE - 500ML

• 26.5 ( h ) • stainless steel outer and inner with bamboo lid and base • matte finish • 500ml • BPA free





**DW-7330** SERENDIPIO ATLANTIS VACUUM WATER BOTTLE - 1 LITRE

• 33 ( h ) • stainless steel outer and inner • 1 litre • BPA free











**DW-7004** SERENDIPIO METEOR

VACUUM FLASK - 500ML

• 26.2 ( h ) • stainless steel outer and inner • 500ml • BPA free

packaged in a grey