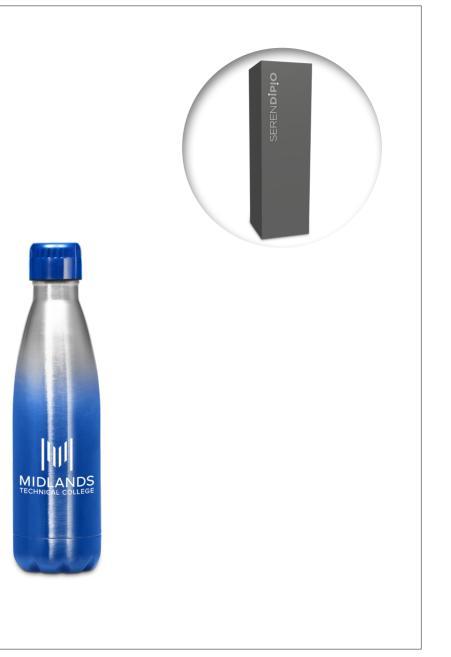

**DR-SD-210-B** SERENDIPIO CHANDLER VACUUM WATER BOTTLE - 500ML

- 26.5 (h) stainless steel outer and inner
   graduated sprayed colour finish BPA free

packaged in a grey Serendipio gift box