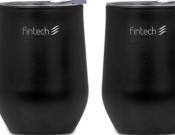

## SEREN**DIPIO**

DR-SD-194-B SERENDIPIO MADISON DOUBLE-WALL CUP DUO SET

**2 x cups:** 11.5 ( h ) • stainless steel outer with PP inner and lid and a soft EVA base • 350ml • BPA free

• packaged in a grey Serendipio gift box