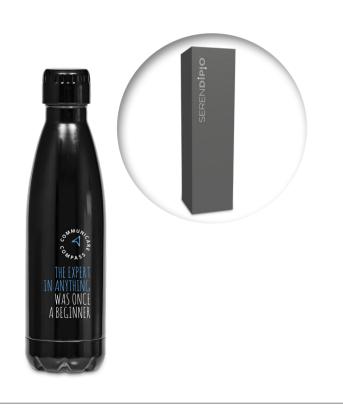

## DW-7008

SERENDIPIO BINARY DOUBLE-WALL TUMBLER - 450ML

• 21.5 (h)• stainless steel outer with PP inner and lid • 450ml • BPA free

• packaged in a grey Serendipio gift box

**DW-7022** SERENDIPIO NOVA VACUUM WATER BOTTLE - 500ML

• 26.5 ( h ) • stainless steel outer and inner • 500ml • BPA free

• packaged in a grey Serendipio gift box

SW

BL

**DR-AM-186-B** SERENDIPIO ETHOS VACUUM WATER BOTTLE - 500ML

• 26.5 ( h ) • stainless steel outer and inner • 500ml • BPA free

• packaged in a grey Serendipio gift box