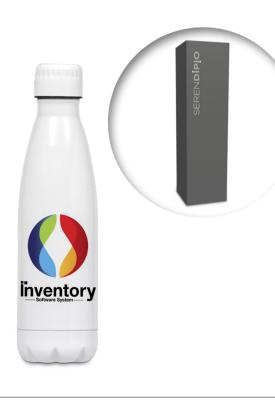

**DR-SD-171-B** SERENDIPIO MADISON DOUBLE-WALL CUP - 350ML

• 11.5 ( h ) • stainless steel outer with PP inner and lid and a soft EVA base • 350ml • BPA free

packaged in a grey Serendipio gift box



## SEREN**DIPIO**®

## DR-SD-173-B

SERENDIPIO SHERIDAN VACUUM CUP - 300ML

• 11 ( h ) • stainless steel outer and inner with PP lid and a soft EVA base • 300ml • BPA free











# Coated with an attractive wood-grain finish



## DW-7008

SERENDIPIO BINARY DOUBLE-WALL TUMBLER - 450ML

• 21.5 (h)• stainless steel outer with PP inner and lid • 450ml • BPA free

• packaged in a grey Serendipio gift box

















**DW-7022** SERENDIPIO NOVA VACUUM WATER BOTTLE - 500ML

• 26.5 ( h ) • stainless steel outer and inner • 500ml • BPA free

• packaged in a grey Serendipio gift box

SW







BL

**DR-AM-186-B** SERENDIPIO ETHOS VACUUM WATER BOTTLE - 500ML

• 26.5 ( h ) • stainless steel outer and inner • 500ml • BPA free

• packaged in a grey Serendipio gift box





## S

Keep your refreshments hot or cold for hours with this classic vacuum water bottle



**DW-7002** SERENDIPIO DISCOVERY VACUUM WATER BOTTLE - 500ML

• 26.5 ( h ) • stainless steel outer and inner • 500ml • BPA free





**DR-SD-210-B** SERENDIPIO CHANDLER VACUUM WATER BOTTLE - 500ML

- 26.5 (h) stainless steel outer and inner
   graduated sprayed colour finish BPA free























# S

A drinkware essential with an attractive wood-grain finish



Ideal for modern living - A bamboo lid and base for a refreshing aesthetic appeal and a double-wall stainless steel vacuum construction that is desi