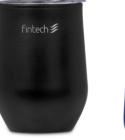

## SEREN**DIPIO**

DR-SD-194-B SERENDIPIO MADISON DOUBLE-WALL CUP DUO SET

**2 x cups:** 11.5 ( h ) • stainless steel outer with PP inner and lid and a soft EVA base • 350ml • BPA free

• packaged in a grey Serendipio gift box