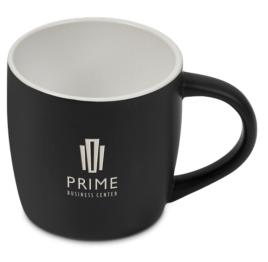

**DR-SD-207-B** SERENDIPIO VICTORIA CERAMIC MUG - 280ML

• 8.5 ( h ) • ceramic • 280ml • BPA free

Inspired by the classic enamel mug

Cork and ceramic combine beautifully to create an attractive natural contrast