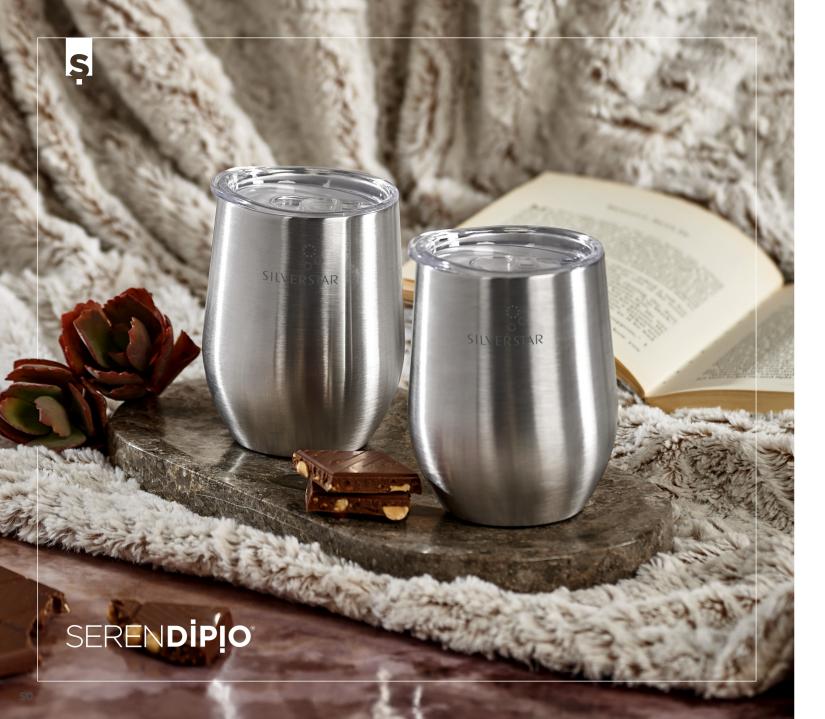

**DR-SD-195-B** SERENDIPIO SHERIDAN VACUUM CUP DUO SET

**2 x cups:** 11 ( h ) • stainless steel outer and inner with PP lid and a soft EVA base • 300ml • BPA free

S

A delightful drinkware duo with an attractive wood-grain finish