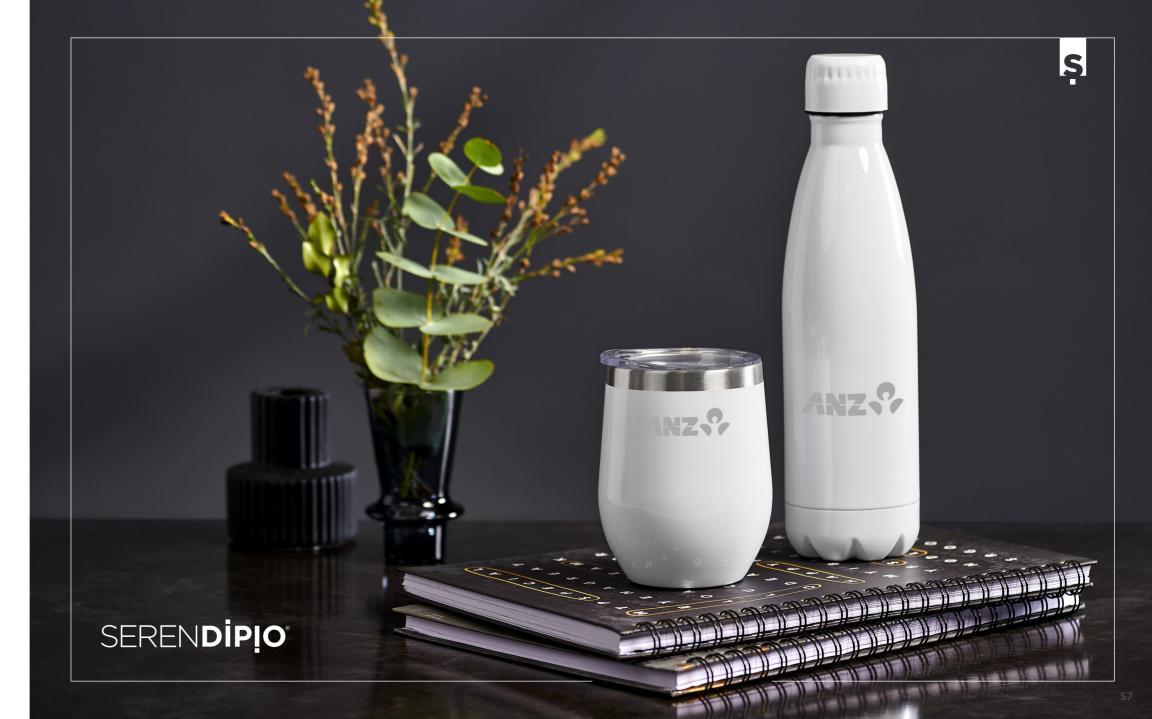

**DR-SD-210-B** SERENDIPIO CHANDLER VACUUM WATER BOTTLE - 500ML

- 26.5 (h) stainless steel outer and inner
   graduated sprayed colour finish BPA free