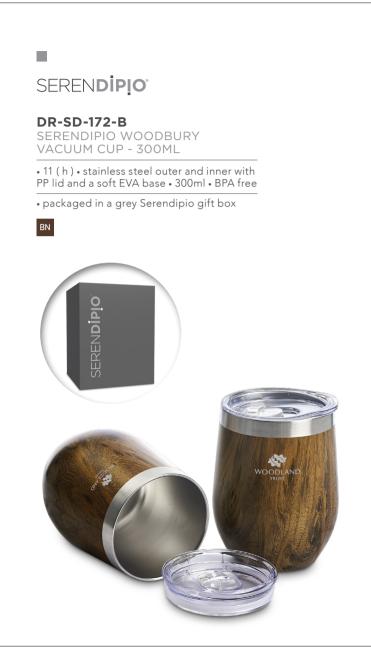

hich is reusable or recyclable.



**DR-SD-207-B** SERENDIPIO VICTORIA CERAMIC MUG - 280ML

• 8.5 ( h ) • ceramic • 280ml • BPA free











Inspired by the classic enamel mug





Cork and ceramic combine beautifully to create an attractive natural contrast

URBAN COFFEE

## SEREN**DIPIO**®

**MUG-6700** SERENDIPIO SIENNA CORK CERAMIC MUG - 340ML

• 10.9 ( h ) • ceramic, cork & PP • 340ml • BPA free















**DR-SD-171-B** SERENDIPIO MADISON DOUBLE-WALL CUP - 350ML

• 11.5 ( h ) • stainless steel outer with PP inner and lid and a soft EVA base • 350ml • BPA free

packaged in a grey Serendipio gift box



## SEREN**DIPIO**®

## DR-SD-173-B

SERENDIPIO SHERIDAN VACUUM CUP - 300ML

• 11 ( h ) • stainless steel outer and inner with PP lid and a soft EVA base • 300ml • BPA free











# Coated with an attractive wood-grain finish



## DW-7008

SERENDIPIO BINARY DOUBLE-WALL TUMBLER - 450ML

• 21.5 (h)• stainless steel outer with PP inner and lid • 450ml • BPA free

• packaged in a grey Serendipio gift box

















**DW-7022** SERENDIPIO NOVA VACUUM WATER BOTTLE - 500ML

• 26.5 ( h ) • stainless steel outer and inner • 500ml • BPA free

• packaged in a grey Serendipio gift box

SW







BL

**DR-AM-186-B** SERENDIPIO ETHOS VACUUM WATER BOTTLE - 500ML

• 26.5 ( h ) • stainless steel outer and inner • 500ml • BPA free

• packaged in a grey Serendipio gift box





## S

Keep your refreshments hot or cold for hours with this classic vacuum water bottle



**DW-7002** SERENDIPIO DISCOVERY VACUUM WATER BOTTLE - 500ML

• 26.5 ( h ) • stainless steel outer and in