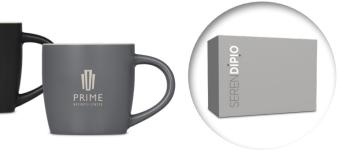

**DR-SD-207-B** SERENDIPIO VICTORIA CERAMIC MUG - 280ML

• 8.5 ( h ) • ceramic • 280ml • BPA free

Inspired by the classic enamel mug

Cork and ceramic combine beautifully to create an attractive natural contrast

packaged in a grey Serendipio gift box