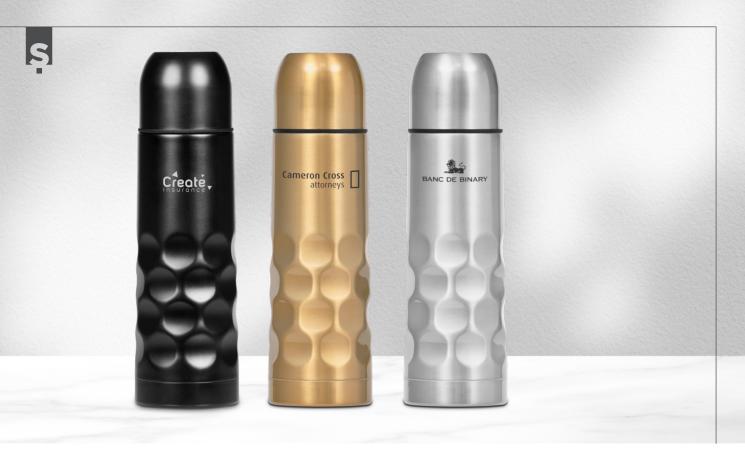

• 33 ( h ) • stainless steel outer and inner • 1 litre • BPA free

**DW-7004** SERENDIPIO METEOR

VACUUM FLASK - 500ML

• 26.2 ( h ) • stainless steel outer and inner • 500ml • BPA free

packaged in a grey Serendipio gift box

## DW-7006

GM

SERENDIPIO BINARY VACUUM FLASK - 500ML

• 26.2 ( h ) • stainless steel outer and inner • 500ml • BPA free