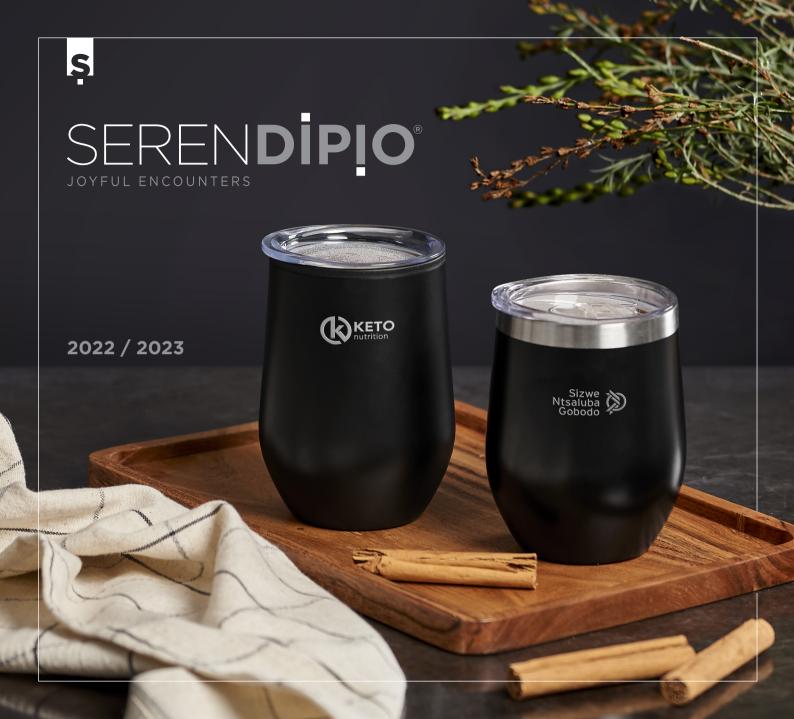

Serendipio is a delightful collection of attractive and functional home and drinkware essentials, ideal for modern urban living.

If you are quite particular about what you like, you will fall in love with these lifestyle enhancing, everyday companions, whether you're at home or on-the-move.

These joyful gifts are ideal for promoting with your company name, logo or message.

First impressions last, and packaging counts: where possible, the Serendipio gifts are presented in attractive and complementary packaging which is reusable or recyclable.