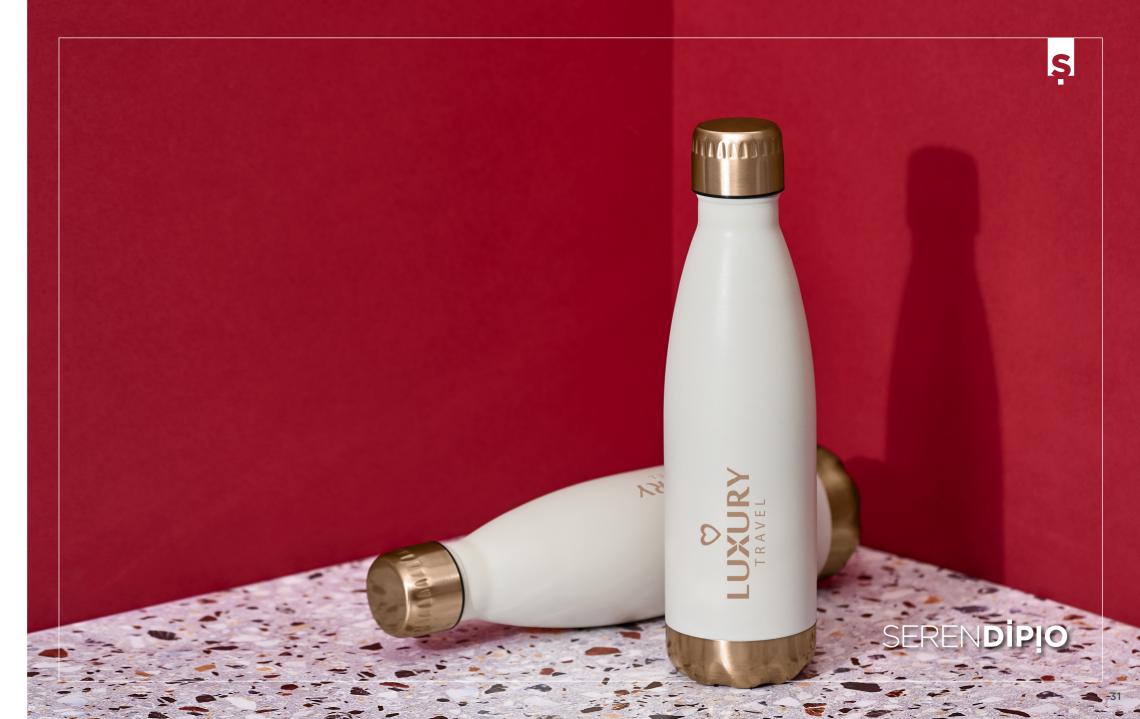

## S

Keep your refreshments hot or cold for hours with this classic vacuum water bottle

**DW-7002** SERENDIPIO DISCOVERY VACUUM WATER BOTTLE - 500ML

• 26.5 ( h ) • stainless steel outer and inner • 500ml • BPA free

**DR-SD-210-B** SERENDIPIO CHANDLER VACUUM WATER BOTTLE - 500ML

- 26.5 (h) stainless steel outer and inner
   graduated sprayed colour finish BPA free