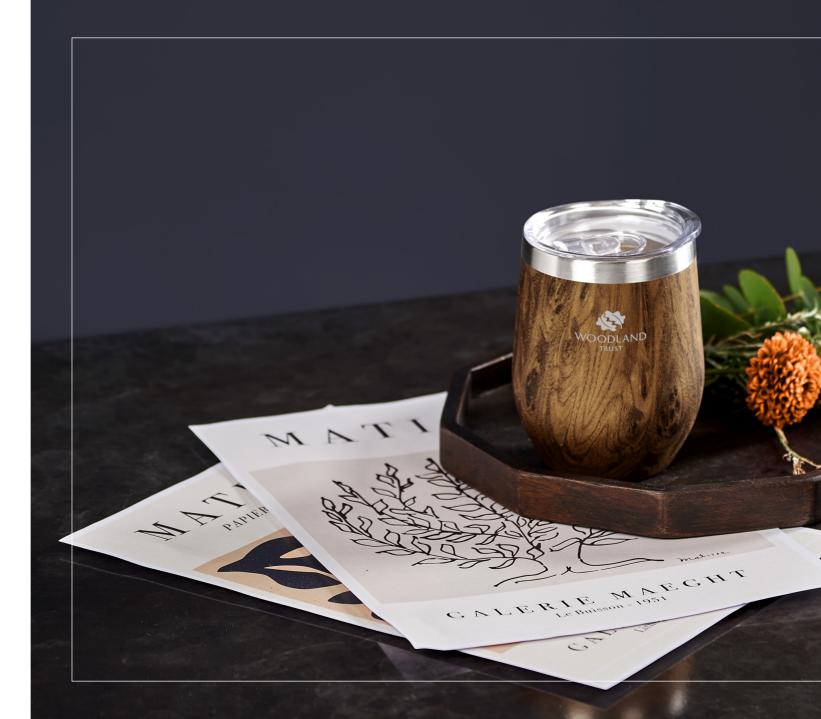

ch is reusable or recyclable.



**DR-SD-207-B** SERENDIPIO VICTORIA CERAMIC MUG - 280ML

• 8.5 ( h ) • ceramic • 280ml • BPA free











Inspired by the classic enamel mug





Cork and ceramic combine beautifully to create an attractive natural contrast

URBAN COFFEE

## SEREN**DIPIO**®

**MUG-6700** SERENDIPIO SIENNA CORK CERAMIC MUG - 340ML

• 10.9 ( h ) • ceramic, cork & PP • 340ml • BPA free















**DR-SD-171-B** SERENDIPIO MADISON DOUBLE-WALL CUP - 350ML

• 11.5 ( h ) • stainless steel outer with PP inner and lid and a soft EVA base • 350ml • BPA free

packaged in a grey Serendipio gift box



## SEREN**DIPIO**®

## DR-SD-173-B

SERENDIPIO SHERIDAN VACUUM CUP - 300ML

• 11 ( h ) • stainless steel outer and inner with PP lid and a soft EVA base • 300ml • BPA free











# Coated with an attractive wood-grain finish



## DW-7008

SERENDIPIO BINARY DOUBLE-WALL TUMBLER - 450ML

• 21.5 (h)• stainless steel outer with PP inner and lid • 450ml • BPA free

• packaged in a grey Serendipio gift box

















**DW-7022** SERENDIPIO NOVA VACUUM WATER BOTTLE - 500ML

• 26.5 ( h ) • stainless steel outer and inner • 500ml • BPA free

• packaged in a grey Serendipio gift box

SW







BL

**DR-AM-186-B** SERENDIPIO ETHOS VACUUM WATER BOTTLE - 500ML

• 26.5 ( h ) • stainless steel outer and inner • 500ml • BPA free

• packaged in a grey Serendipio gift box





## S

Keep your refreshments hot or cold for hours with this classic vacuum water bottle



**DW-7002** SERENDIPIO DISCOVERY VACUUM WATER BOTTLE - 500ML

• 26.5 ( h ) • stainless steel outer and inne