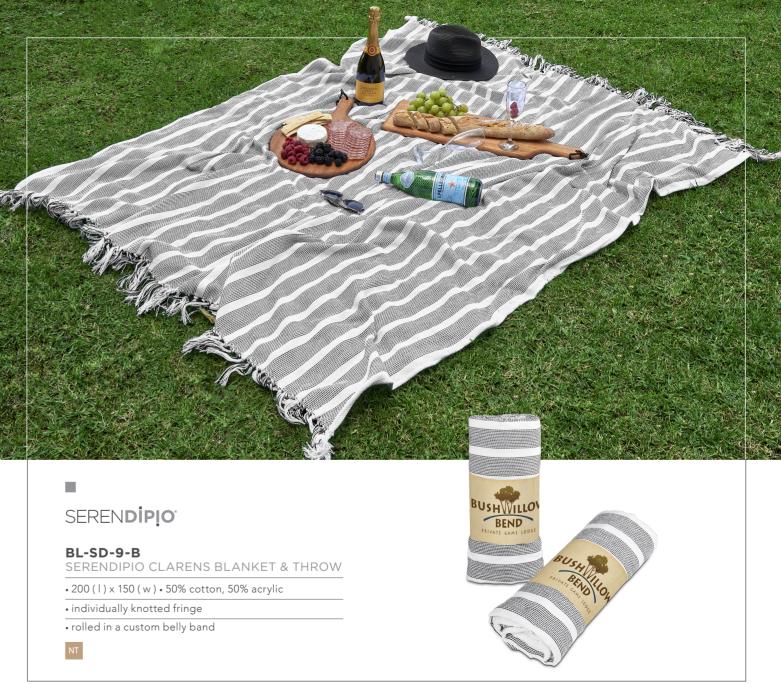

## SEREN**DIPIO**"

HL-SD-125-B SERENDIPIO TANOREEN OVEN GLOVE (SINGLE)

• 32 ( | ) x 16 ( w ) • 180gsm cotton & silicone

heat resistant silicone pattern on the back and front of the glove • padded, quilted and lined
hang loop







## 

BL NT

## SEREN**DIPIO**

### GF-SD-888-B

SERENDIPIO TANOREEN OVEN GLOVE (PAIR)

• 32 ( | ) x 16 ( w ) • 180gsm cotton & silicone

heat resistant silicone pattern on the back and front of the glove
padded, quilted and lined • hang loop

• packaged in a cotton drawstring pouch

SEREN**DIPIO** 

**GF-SD-912-B** SERENDIPIO TANOREEN

OVEN GLOVE IN GIFT BOX (PAIR)

- 32 ( | ) x 16 ( w ) 180gsm cotton & silicone
- heat resistant silicone pattern on the back and front of the glove • padded, quilted and lined • hang loop
- packaged in a custom gift box







C

SERENDIPIO



**GF-SD-905-B** SERENDIPIO VICTORIA CERAMIC MUG DUO SET

2 x mugs: 8.5 ( h ) • ceramic • 280ml • BPA free

packaged in a grey Serendipio gift box





## SEREN**DIPIO**

**GF-SD-906-B** SERENDIPIO VICTORIA SHADES DOUBLE CERAMIC MUG SET

2 x mugs: 8.5 ( h ) • ceramic • 280ml • BPA free

packaged in a grey Serendipio gift box





S

This classic design can be used as an on-the-go coffee cup, or as a tumbler for wine or other beverages when you're outdoors.

intel

(intel)

## SEREN**DIPIO**

DR-SD-194-B SERENDIPIO MADISON DOUBLE-WALL CUP DUO SET

**2 x cups:** 11.5 ( h ) • stainless steel outer with PP inner and lid and a soft EVA base • 350ml • BPA free

• packaged in a grey Serendipio gift box



















**DR-SD-195-B** SERENDIPIO SHERIDAN VACUUM CUP DUO SET

**