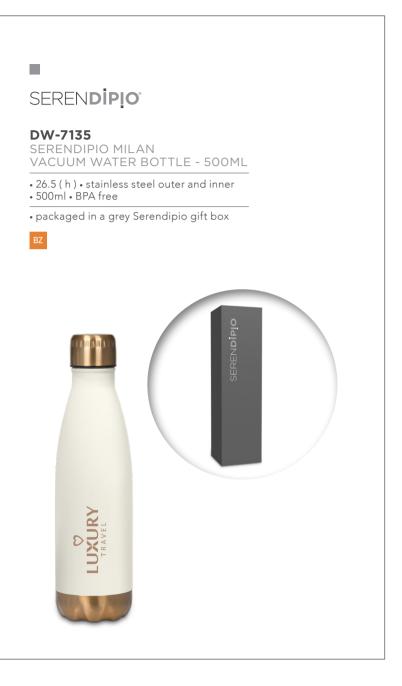

## S

Keep your refreshments hot or cold for hours with this classic vacuum water bottle

**DW-7002** SERENDIPIO DISCOVERY VACUUM WATER BOTTLE - 500ML

• 26.5 ( h ) • stainless steel outer and inner • 500ml • BPA free

**DR-SD-210-B** SERENDIPIO CHANDLER VACUUM WATER BOTTLE - 500ML

- 26.5 (h) stainless steel outer and inner
   graduated sprayed colour finish BPA free