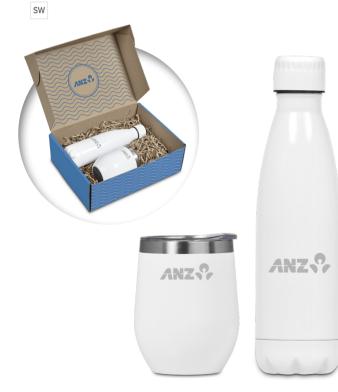

## GF-SD-828-B

SERENDIPIO WOODBURY DRINKWARE GIFT SET

bottle: 26.5 ( h ) • stainless steel outer and inner • 500ml • BPA free cup: 11 ( h ) • stainless steel outer and inner with PP lid and a soft EVA base • 300ml • BPA free

• packaged in a custom gift box

BN

Colours of actual products may vary slightly from the printed colours shown. Please request a sample for accurate colour-checking purposes. Unless specifically stated, products pictured in the catalogue exclude items used for propping and illustration purposes. The artwork, designs and trademarks imprinted on the products displayed herein are reproduced only as examples of the type and quality of branded products available. They are not intended to represent that the products are either endorsed by or produced for the owners of the artwork, design or trademark. E&OE.