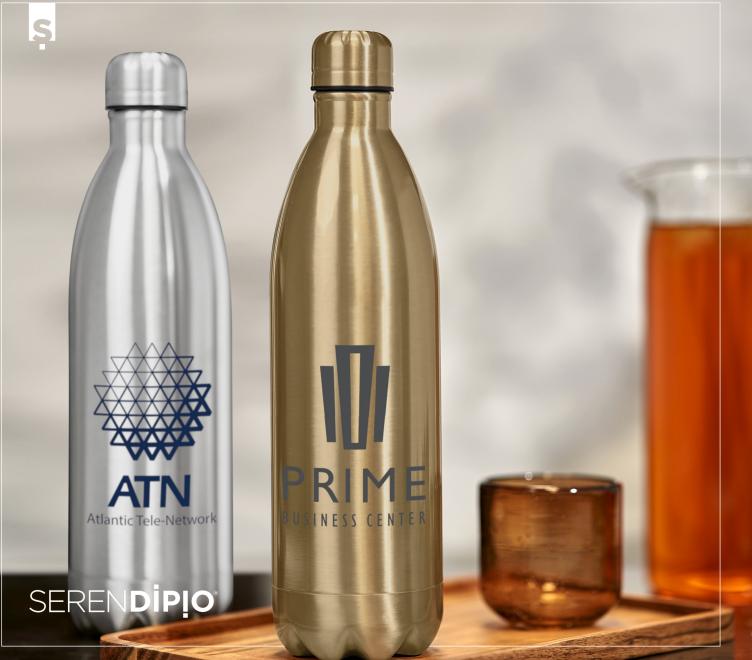

IPIO DISCOVERY VACUUM WATER BOTTLE - 500ML

• 26.5 ( h ) • stainless steel outer and inner • 500ml • BPA free





**DR-SD-210-B** SERENDIPIO CHANDLER VACUUM WATER BOTTLE - 500ML

- 26.5 (h) stainless steel outer and inner
   graduated sprayed colour finish BPA free























# S

A drinkware essential with an attractive wood-grain finish



Ideal for modern living - A bamboo lid and base for a refreshing aesthetic appeal and a double-wall stainless steel vacuum construction that is designed to keep liquids hot or cold for hours, making it ideal for home, office or outdoors.



ΤΗΕ ΙV Υ

# SEREN**DIPIO**

## DR-SD-190-B

SERENDIPIO HERITAGE VACUUM WATER BOTTLE - 500ML

• 26.5 ( h ) • stainless steel outer and inner with bamboo lid and base • matte finish • 500ml • BPA free





**DW-7330** SERENDIPIO ATLANTIS VACUUM WATER BOTTLE - 1 LITRE

• 33 ( h ) • stainless steel outer and inner • 1 litre • BPA free











**DW-7004** SERENDIPIO METEOR

VACUUM FLASK - 500ML

• 26.2 ( h ) • stainless steel outer and inner • 500ml • BPA free

packaged in a grey Serendipio gift box





SEREN**DIPIO** 

## DW-7006

GM

SERENDIPIO BINARY VACUUM FLASK - 500ML

• 26.2 ( h ) • stainless steel outer and inner • 500ml • BPA free





## 

## SEREN**DIPIO**"

HL-SD-125-B SERENDIPIO TANOREEN OVEN GLOVE (SINGLE)

• 32 ( | ) x 16 ( w ) • 180gsm cotton & silicone

heat resistant silicone pattern on the back and front of the glove • padded, quilted and lined
hang loop







## 

BL NT

## SEREN**DIPIO**

### GF-SD-888-B

SERENDIPIO TANOREEN OVEN GLOVE (PAIR)

• 32 ( | ) x 16 ( w ) •