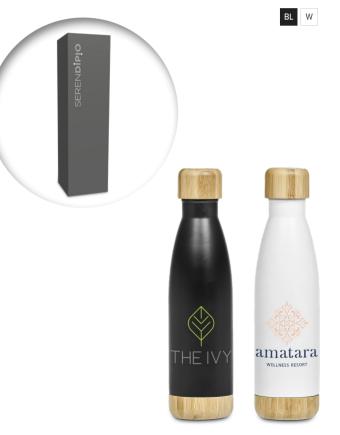

## DR-SD-190-B

SERENDIPIO HERITAGE VACUUM WATER BOTTLE - 500ML

• 26.5 ( h ) • stainless steel outer and inner with bamboo lid and base • matte finish • 500ml • BPA free

**DW-7330** SERENDIPIO ATLANTIS VACUUM WATER BOTTLE - 1 LITRE

# S

A drinkware essential with an attractive wood-grain finish

Ideal for modern living - A bamboo lid and base for a refreshing aesthetic appeal and a double-wall stainless steel vacuum construction that is designed to keep liquids hot or cold for hours, making it ideal for home, office or outdoors.