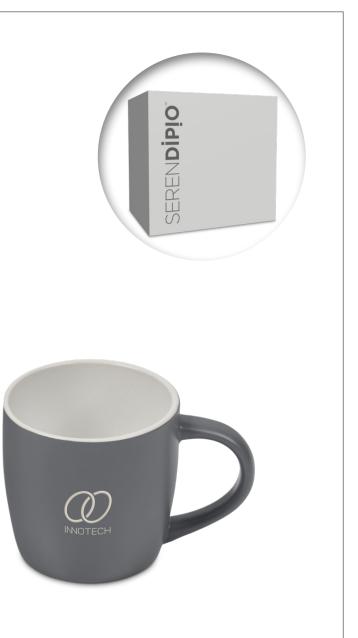

Serendipio is a delightful collection of attractive and functional home and drinkware essentials, ideal for modern urban living.

If you are quite particular about what you like, you will fall in love with these lifestyle enhancing, everyday companions, whether you're at home or on-the-move.

These joyful gifts are ideal for promoting with your company name, logo or message.

First impressions last, and packaging counts: where possible, the Serendipio gifts are presented in attractive and complementary packaging which is reusable or recyclable.



**DR-SD-207-B** SERENDIPIO VICTORIA CERAMIC MUG - 280ML

• 8.5 ( h ) • ceramic • 280ml • BPA free











Inspired by the classic enamel mug





Cork and ceramic combine beautifully to create an attractive natural contrast

URBAN COFFEE

## SEREN**DIPIO**®

**MUG-6700** SERENDIPIO SIENNA CORK CERAMIC MUG - 340ML

• 10.9 ( h ) • ceramic, cork & PP • 340ml • BPA free















**DR-SD-171-B** SERENDIPIO MADISON DOUBLE-WALL CUP - 350ML

• 11.5 ( h ) • stainless steel outer with PP inner and lid and a soft EVA base • 350ml • BPA free

packaged in a grey Serendipio gift box



## SEREN**DIPIO**®

## DR-SD-173-B

SERENDIPIO SHERIDAN VACUUM CUP - 300ML

• 11 ( h ) • stainless steel outer and inner with PP lid and a soft EVA base • 300ml • BPA free











# Coated with an attractive wood-grain finish



## DW-7008

SERENDIPIO BINARY DOUBLE-WALL TUMBLER - 450ML

• 21.5 (h)• stainless st