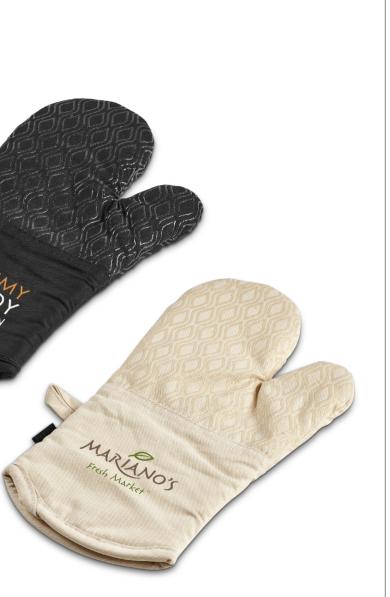

## SEREN**DIPIO**"

HL-SD-125-B SERENDIPIO TANOREEN OVEN GLOVE (SINGLE)

• 32 ( | ) x 16 ( w ) • 180gsm cotton & silicone

heat resistant silicone pattern on the back and front of the glove • padded, quilted and lined
hang loop

### GF-SD-888-B

SERENDIPIO TANOREEN OVEN GLOVE (PAIR)

• 32 ( | ) x 16 ( w ) • 180gsm cotton & silicone

heat resistant silicone pattern on the back and front of the glove
padded, quilted and lined • hang loop

• packaged in a cotton drawstring pouch

SEREN**DIPIO** 

**GF-SD-912-B** SERENDIPIO TANOREEN

OVEN GLOVE IN GIFT BOX (PAIR)

- 32 ( | ) x 16 ( w ) 180gsm cotton & silicone
- heat resistant silicone pattern on the back and front of the glove • padded, quilted and lined • hang loop
- packaged in a custom gift box