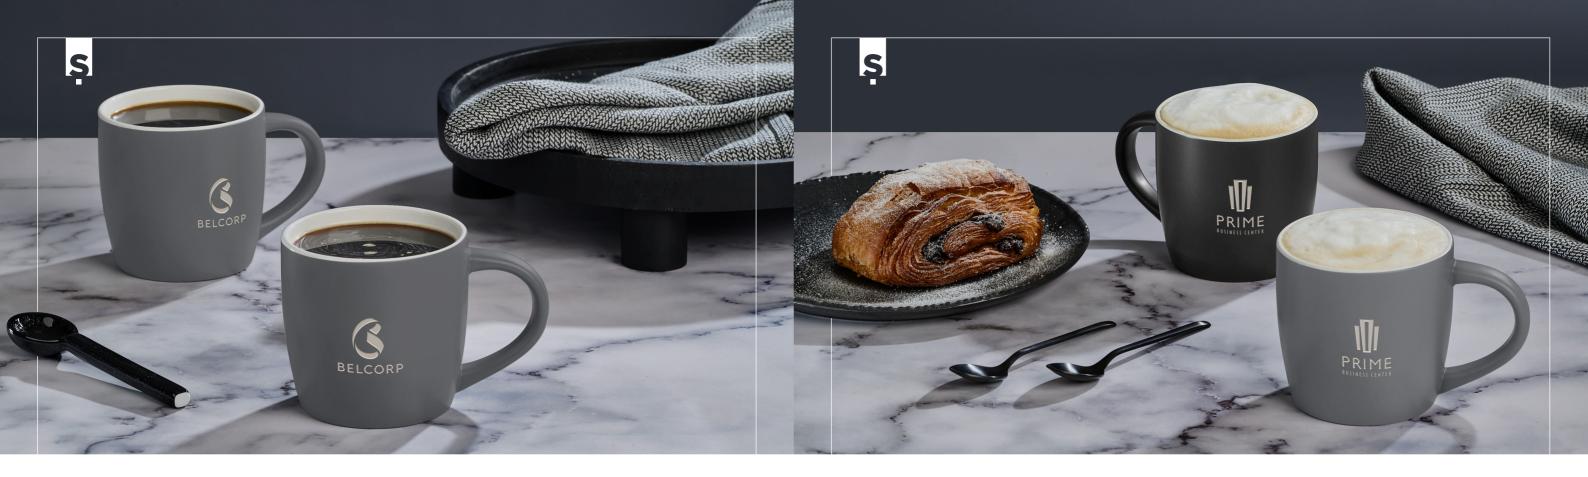

C

SERENDIPIO

**GF-SD-905-B** SERENDIPIO VICTORIA CERAMIC MUG DUO SET

2 x mugs: 8.5 ( h ) • ceramic • 280ml • BPA free

packaged in a grey Serendipio gift box

## SEREN**DIPIO**

**GF-SD-906-B** SERENDIPIO VICTORIA SHADES DOUBLE CERAMIC MUG SET

2 x mugs: 8.5 ( h ) • ceramic • 280ml • BPA free

packaged in a grey Serendipio gift box

S

This classic design can be used as an on-the-go coffee cup, or as a tumbler for wine or other beverages when you're outdoors.