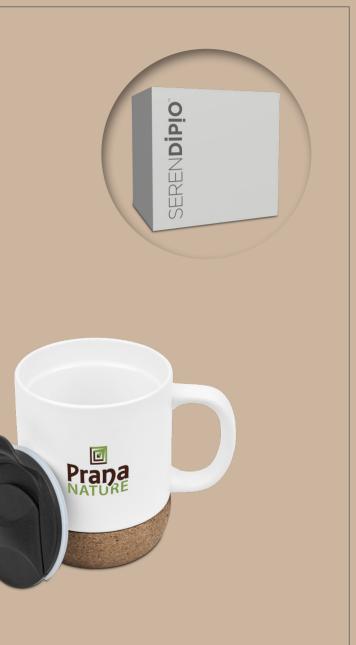

## SEREN**DIPIO**®

**MUG-6700** SERENDIPIO SIENNA CORK CERAMIC MUG - 340ML

• 10.9 ( h ) • ceramic, cork & PP • 340ml • BPA free

**DR-SD-171-B** SERENDIPIO MADISON DOUBLE-WALL CUP - 350ML

• 11.5 ( h ) • stainless steel outer with PP inner and lid and a soft EVA base • 350ml • BPA free

packaged in a grey Serendipio gift box