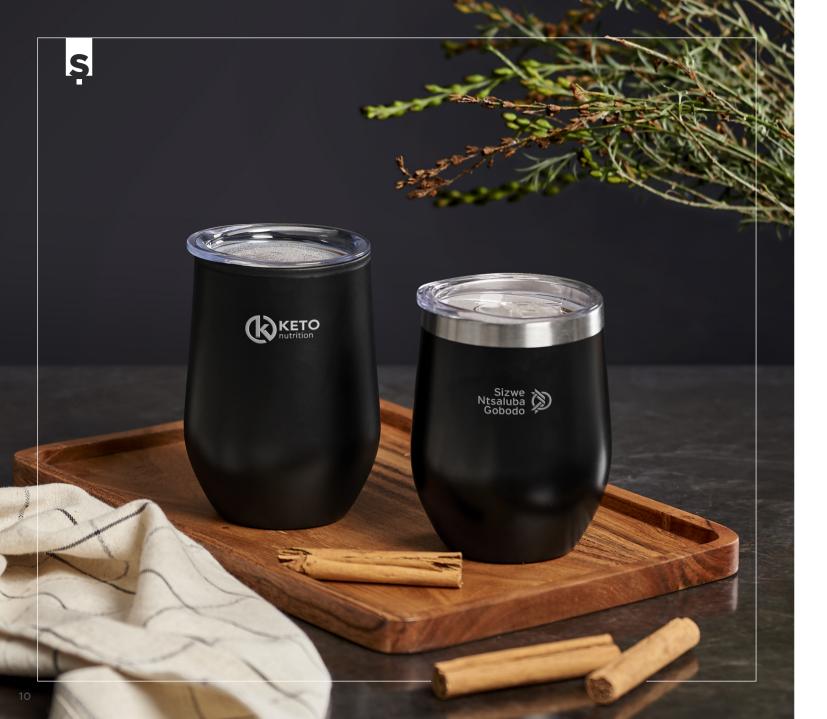

## DR-SD-173-B

SERENDIPIO SHERIDAN VACUUM CUP - 300ML

• 11 ( h ) • stainless steel outer and inner with PP lid and a soft EVA base • 300ml • BPA free