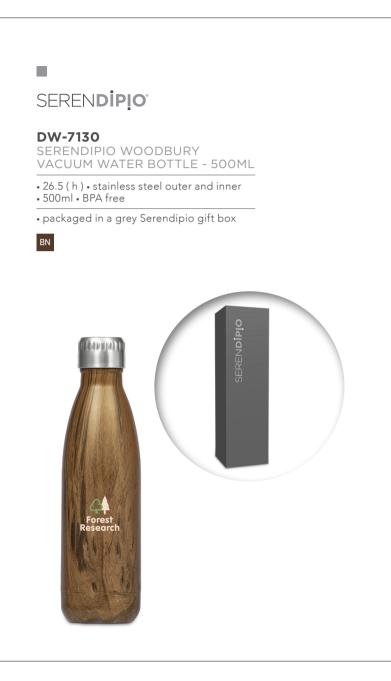

## DR-SD-190-B

SERENDIPIO HERITAGE VACUUM WATER BOTTLE - 500ML

• 26.5 ( h ) • stainless steel outer and inner with bamboo lid and base • matte finish • 500ml • BPA free

**DW-7330** SERENDIPIO ATLANTIS VACUUM WATER BOTTLE - 1 LITRE