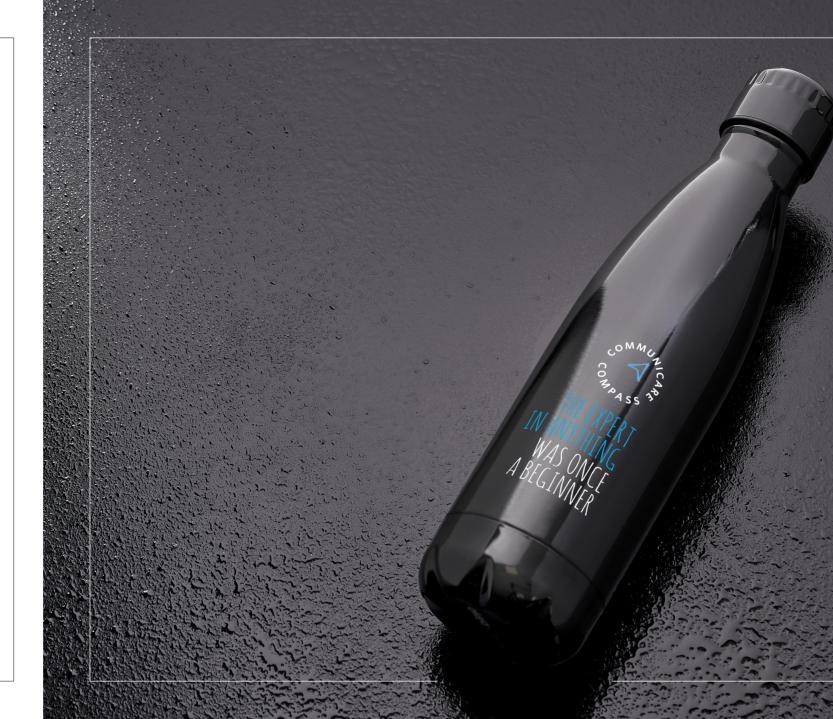

## DW-7008

SERENDIPIO BINARY DOUBLE-WALL TUMBLER - 450ML

• 21.5 (h)• stainless steel outer with PP inner and lid • 450ml • BPA free

• packaged in a grey Serendipio gift box

**DW-7022** SERENDIPIO NOVA VACUUM WATER BOTTLE - 500ML

• 26.5 ( h ) • stainless steel outer and inner • 500ml • BPA free

• packaged in a grey Serendipio gift box

SW

BL

**DR-AM-186-B** SERENDIPIO ETHOS VACUUM WATER BOTTLE - 500ML

• 26.5 ( h ) • stainless steel outer and inner • 500ml • BPA free

• packaged in a grey Serendipio gift box