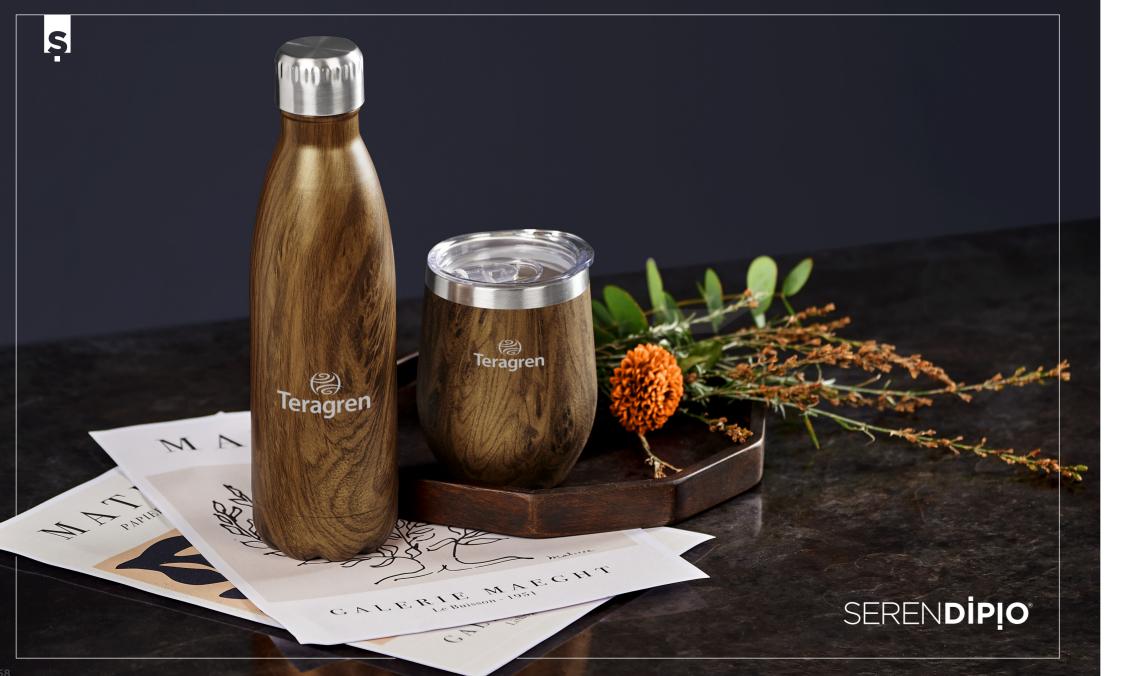

# Coated with an attractive wood-grain finish

# S

A drinkware essential with an attractive wood-grain finish

Ideal for modern living - A bamboo lid and base for a refreshing aesthetic appeal and a double-wall stainless steel vacuum construction that is designed to keep liquids hot or cold for hours, making it ideal for home, office or outdoors.