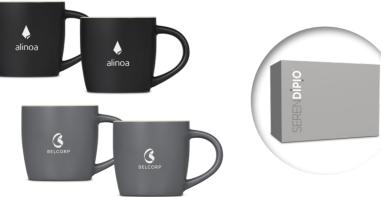

C

SERENDIPIO

**GF-SD-905-B** SERENDIPIO VICTORIA CERAMIC MUG DUO SET

2 x mugs: 8.5 ( h ) • ceramic • 280ml • BPA free

packaged in a grey Serendipio gift box

## SEREN**DIPIO**

**GF-SD-906-B** SERENDIPIO VICTORIA SHADES DOUBLE CERAMIC MUG SET

2 x mugs: 8.5 ( h ) • ceramic • 280ml • BPA free

packaged in a grey Serendipio gift box

S

This classic design can be used as an on-the-go coffee cup, or as a tumbler for wine or other beverages when you're outdoors.