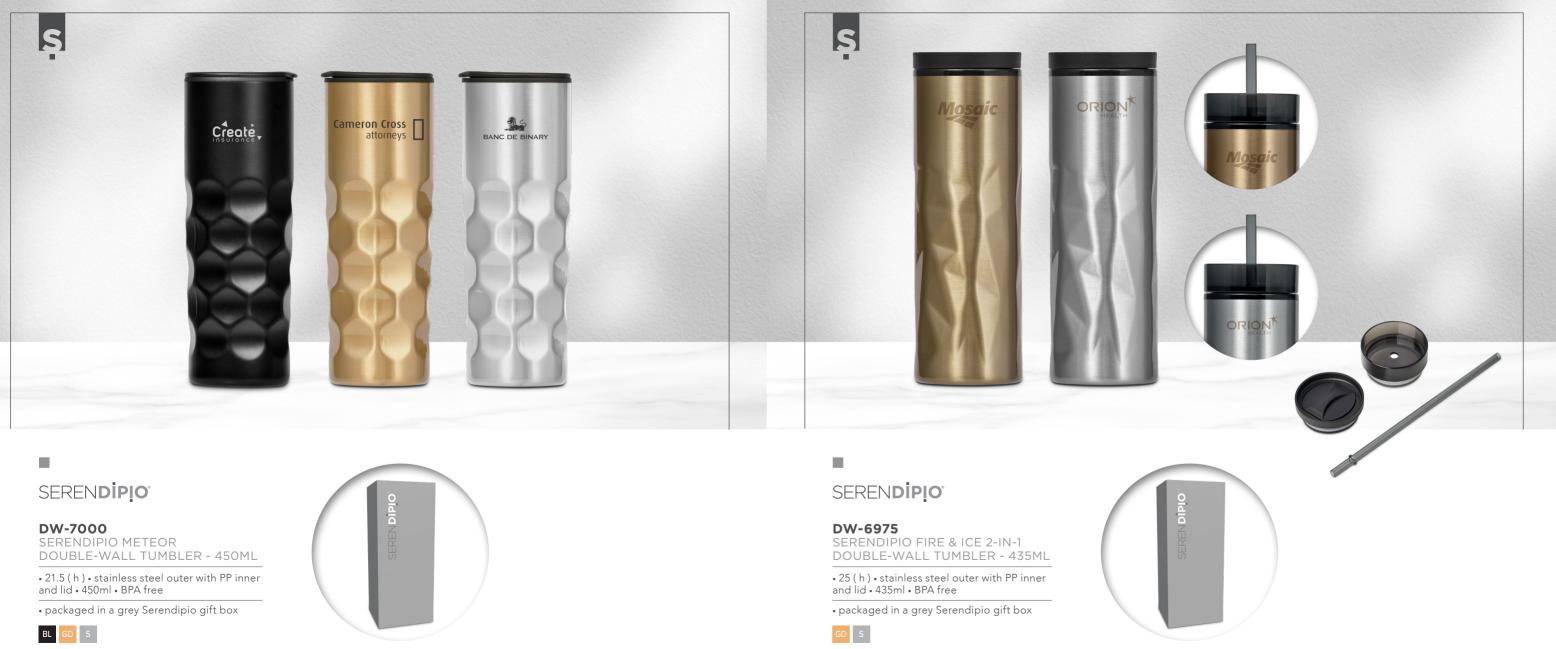

active natural contrast

URBAN COFFEE

## SEREN**DIPIO**®

**MUG-6700** SERENDIPIO SIENNA CORK CERAMIC MUG - 340ML

• 10.9 ( h ) • ceramic, cork & PP • 340ml • BPA free















**DR-SD-171-B** SERENDIPIO MADISON DOUBLE-WALL CUP - 350ML

• 11.5 ( h ) • stainless steel outer with PP inner and lid and a soft EVA base • 350ml • BPA free

packaged in a grey Serendipio gift box



## SEREN**DIPIO**®

## DR-SD-173-B

SERENDIPIO SHERIDAN VACUUM CUP - 300ML

• 11 ( h ) • stainless steel outer and inner with PP lid and a soft EVA base • 300ml • BPA free











# Coated with an attractive wood-grain finish



## DW-7008

SERENDIPIO BINARY DOUBLE-WALL TUMBLER - 450ML

• 21.5 (h)• stainless steel outer with PP inner and lid • 450ml • BPA free

• packaged in a grey Serendipio gift box

















**DW-7022** SERENDIPIO NOVA VACUUM WATER BOTTLE - 500ML

• 26.5 ( h ) • stainless steel outer and inner • 500ml • BPA free

• packaged in a grey Serendipio gift box

SW







BL

**DR-AM-186-B** SERENDIPIO ETHOS VACUUM WATER BOTTLE - 500ML

• 26.5 ( h ) • stainless steel outer and inner • 500ml • BPA free

• packaged in a grey Serendipio gift box





## S

Keep your refreshments hot or cold for hours with this classic vacuum water bottle



**DW-7002** SERENDIPIO DISCOVERY VACUUM WATER BOTTLE - 500ML

• 26.5 ( h ) • stainless steel outer and inner • 500ml • BPA free





**DR-SD-210-B** SERENDIPIO CHANDLER VACUUM WATER BOTTLE - 500ML

- 26.5 (h) stainless steel outer and inner
   graduated sprayed colour finish BPA free























# S

A drinkware essential with an