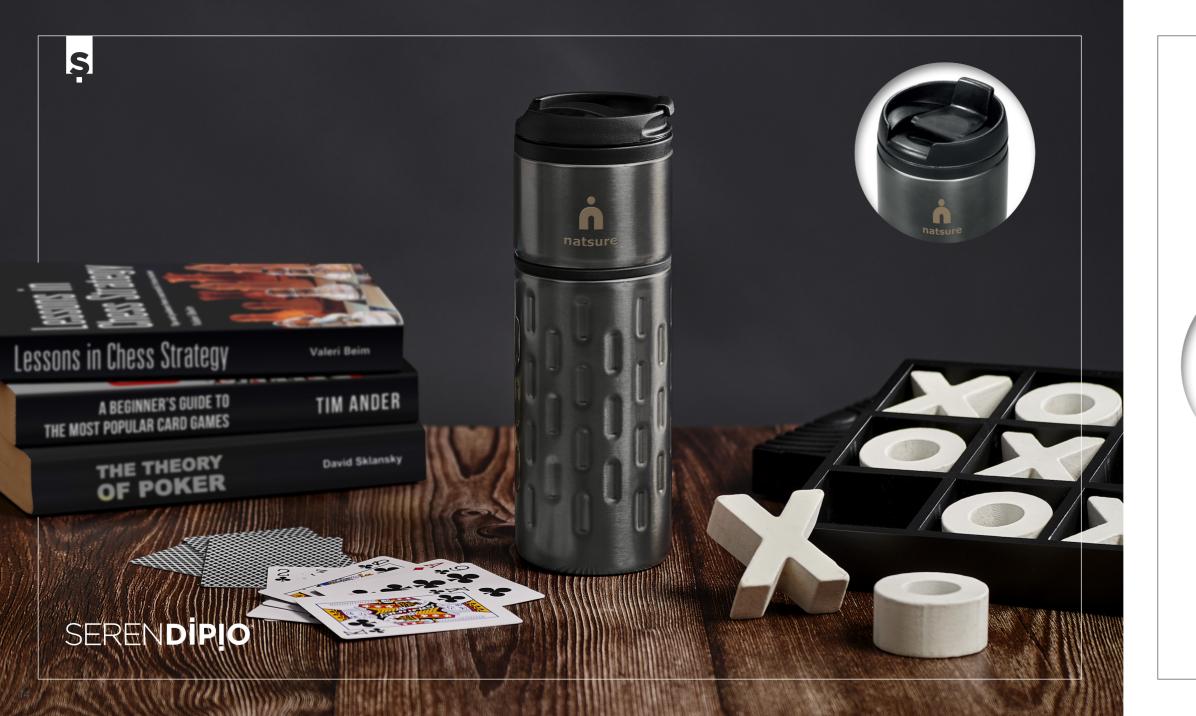

## DW-7008

SERENDIPIO BINARY DOUBLE-WALL TUMBLER - 450ML

• 21.5 (h)• stainless steel outer with PP inner and lid • 450ml • BPA free

• packaged in a grey Serendipio gift box

**DW-7022** SERENDIPIO NOVA VACUUM WATER BOTTLE - 500ML

• 26.5 ( h ) • stainless steel outer and inner • 500ml • BPA free

• packaged in a grey Serendipio gift box

SW

BL

**DR-AM-186-B** SERENDIPIO ETHOS VACUUM WATER BOTTLE - 500ML

• 26.5 ( h ) • stainless steel outer and inner • 500ml • BPA free