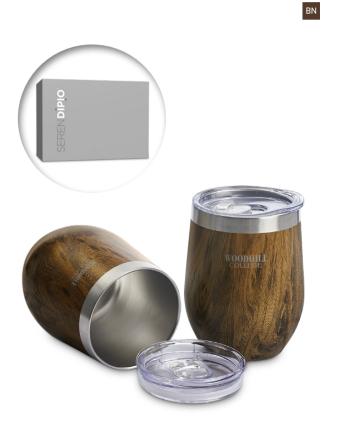

## DR-SD-196-B

SERENDIPIO WOODBURY VACUUM CUP DUO SET

2 x cups: 11 ( h ) • stainless steel outer and inner with PP lid and a soft EVA base • 300ml • BPA free

GF-SD-826-B SERENDIPIO SHERIDISC DRINKWARE GIFT SET

**DR-SD-195-B** SERENDIPIO SHERIDAN VACUUM CUP DUO SET

**2 x cups:** 11 ( h ) • stainless steel outer and inner with PP lid and a soft EVA base • 300ml • BPA free

S

A delightful drinkware duo with an attractive wood-grain finish