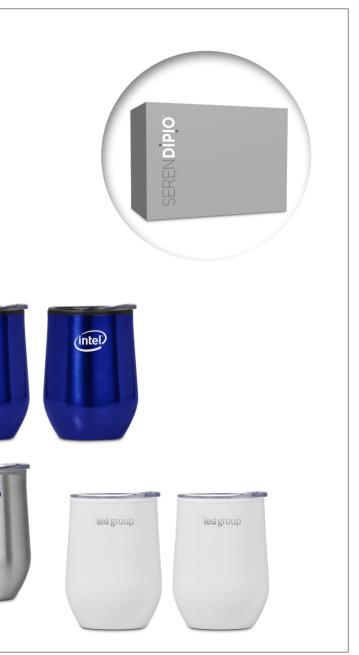

packaged in a grey Serendipio gift box

## SEREN**DIPIO**

DR-SD-194-B SERENDIPIO MADISON DOUBLE-WALL CUP DUO SET

**2 x cups:** 11.5 ( h ) • stainless steel outer with PP inner and lid and a soft EVA base • 350ml • BPA free

• packaged in a grey Serendipio gift box

**DR-SD-195-B** SERENDIPIO SHERIDAN VACUUM CUP DUO SET

**2 x cups:** 11 ( h ) • stainless steel outer and inner with PP lid and a soft EVA base • 300ml • BPA free

S

A delightful drinkware duo with an attractive wood-grain finish