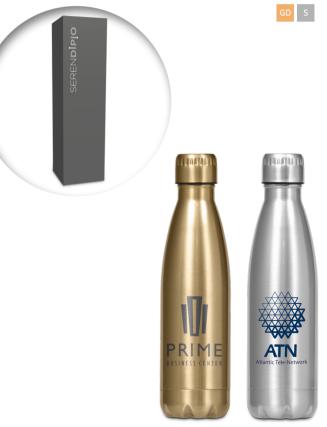

Serendipio is a delightful collection of attractive and functional home and drinkware essentials, ideal for modern urban living.

If you are quite particular about what you like, you will fall in love with these lifestyle enhancing, everyday companions, whether you're at home or on-the-move.

These joyful gifts are ideal for promoting with your company name, logo or message.

First impressions last, and packaging counts: where possible, the Serendipio gifts are presented in attractive and complementary packaging which is reusable or recyclable.