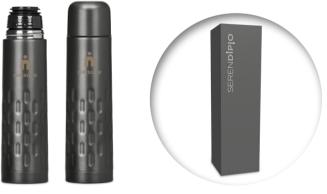

• 33 ( h ) • stainless steel outer and inner • 1 litre • BPA free

**DW-7004** SERENDIPIO METEOR

VACUUM FLASK - 500ML

• 26.2 ( h ) • stainless steel outer and inner • 500ml • BPA free

packaged in a grey Serendipio gift box