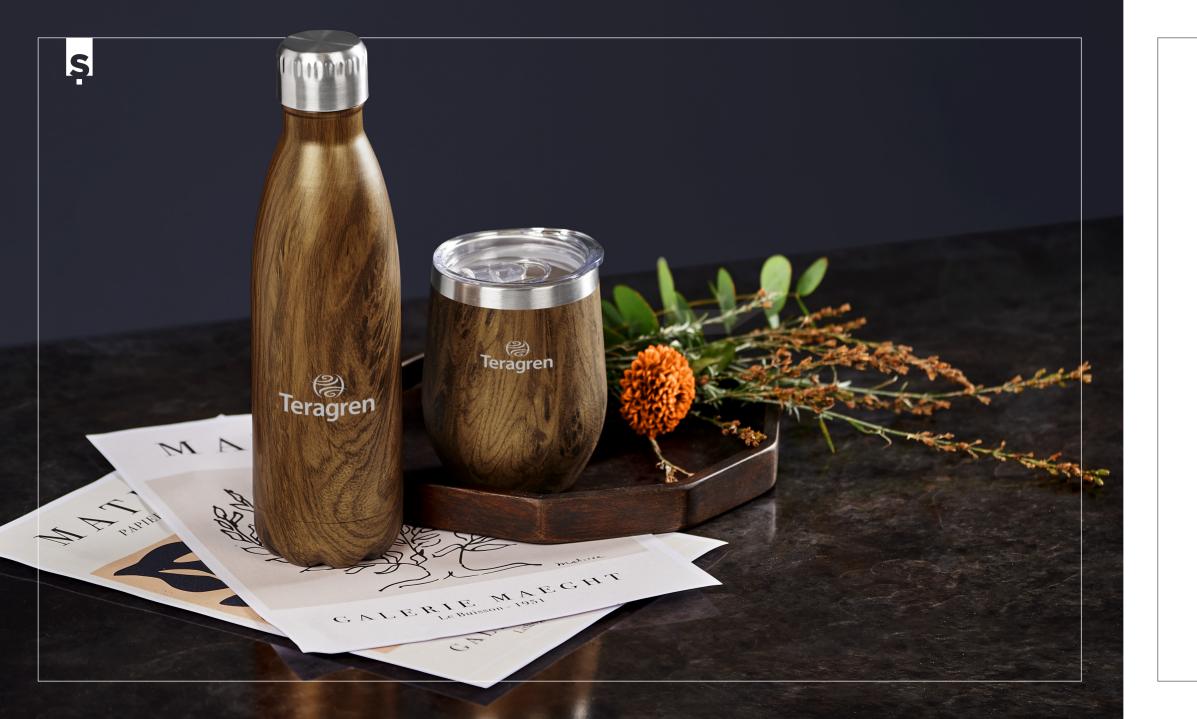

# Coated with an attractive wood-grain finish

# S

A drinkware essential with an attractive wood-grain finish

Ideal for modern living - A bamboo lid and base for a refreshing aesthetic appeal and a double-wall stainless steel vacuum construction that is designed to keep liquids hot or cold for hours, making it ideal for home, office or outdoors.