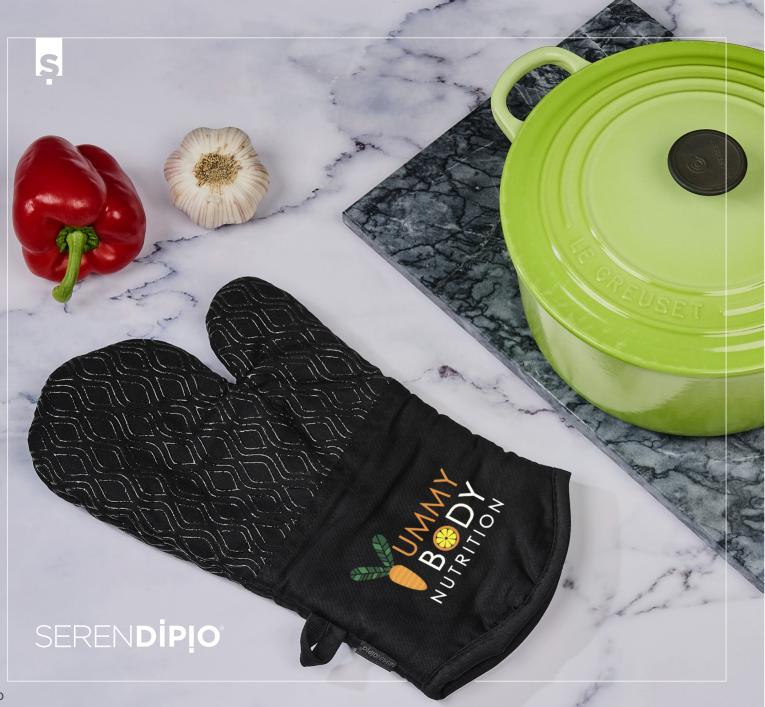

## SEREN**DIPIO**"

HL-SD-125-B SERENDIPIO TANOREEN OVEN GLOVE (SINGLE)

• 32 ( | ) x 16 ( w ) • 180gsm cotton & silicone

heat resistant silicone pattern on the back and front of the glove • padded, quilted and lined
hang loop

### GF-SD-888-B

SERENDIPIO TANOREEN OVEN GLOVE (PAIR)

• 32 ( | ) x 16 ( w ) • 180gsm cotton & silicone

heat resistant silicone pattern on the back and front of the glove
padded, quilted and lined • hang loop

• packaged in a cotton drawstring pouch

SEREN**DIPIO** 

**GF-SD-912-B** SERENDIPIO TANOREEN

OVEN GLOVE IN GIFT BOX (PAIR)

- 32 ( | ) x 16 ( w ) 180gsm cotton & silicone
- heat resistant silicone pattern on the back and front of the glove • padded, quilted and lined • hang loop
- packaged in a custom gift box