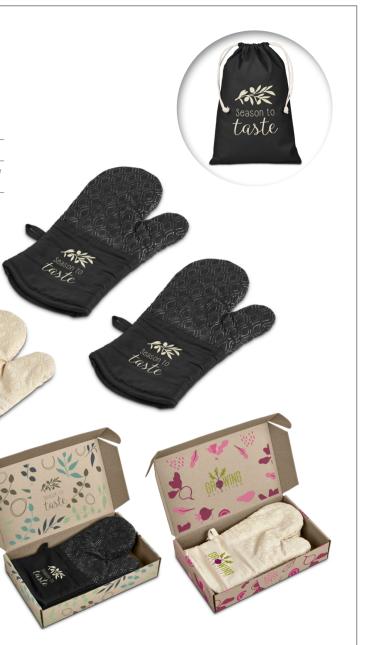

### GF-SD-888-B

SERENDIPIO TANOREEN OVEN GLOVE (PAIR)

• 32 ( | ) x 16 ( w ) • 180gsm cotton & silicone

heat resistant silicone pattern on the back and front of the glove
padded, quilted and lined • hang loop

• packaged in a cotton drawstring pouch

SEREN**DIPIO** 

**GF-SD-912-B** SERENDIPIO TANOREEN

OVEN GLOVE IN GIFT BOX (PAIR)

- 32 ( | ) x 16 ( w ) 180gsm cotton & silicone
- heat resistant silicone pattern on the back and front of the glove • padded, quilted and lined • hang loop
- packaged in a custom gift box