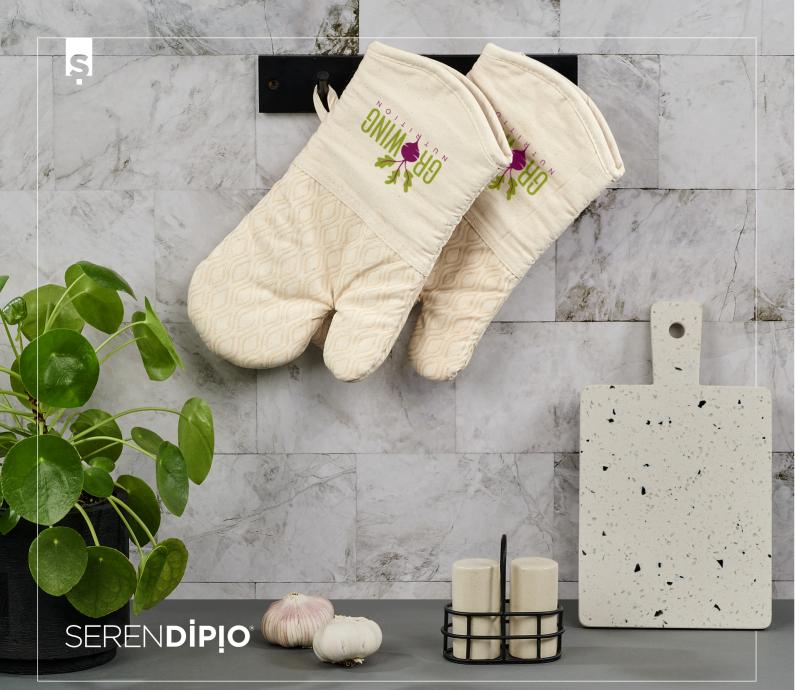

### GF-SD-888-B

SERENDIPIO TANOREEN OVEN GLOVE (PAIR)

• 32 ( | ) x 16 ( w ) • 180gsm cotton & silicone

heat resistant silicone pattern on the back and front of the glove
padded, quilted and lined • hang loop

• packaged in a cotton drawstring pouch

SEREN**DIPIO** 

**GF-SD-912-B** SERENDIPIO TANOREEN

OVEN GLOVE IN GIFT BOX (PAIR)

- 32 ( | ) x 16 ( w ) 180gsm cotton & silicone
- heat resistant silicone pattern on the back and front of the glove • padded, quilted and lined • hang loop
- packaged in a custom gift box