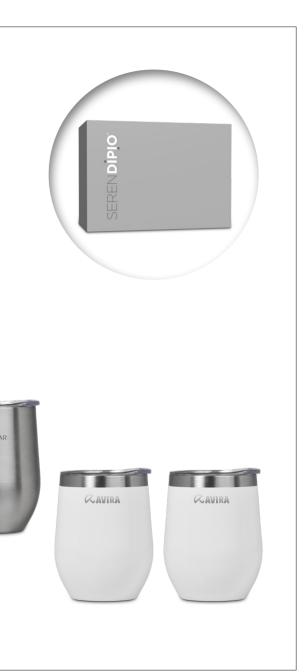

**DR-SD-195-B** SERENDIPIO SHERIDAN VACUUM CUP DUO SET

**2 x cups:** 11 ( h ) • stainless steel outer and inner with PP lid and a soft EVA base • 300ml • BPA free

S

A delightful drinkware duo with an attractive wood-grain finish

## DR-SD-196-B

SERENDIPIO WOODBURY VACUUM CUP DUO SET

2 x cups: 11 ( h ) • stainless steel outer and inner with PP lid and a soft EVA base • 300ml • BPA free

GF-SD-826-B SERENDIPIO SHERIDISC DRINKWARE GIFT SET