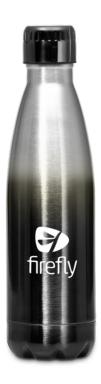

**DR-SD-210-B** SERENDIPIO CHANDLER VACUUM WATER BOTTLE - 500ML

- 26.5 (h) stainless steel outer and inner
   graduated sprayed colour finish BPA free