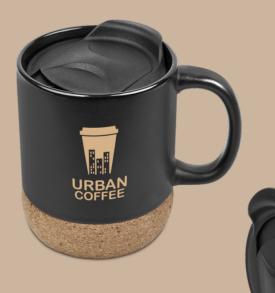

## SEREN**DIPIO**®

**MUG-6700** SERENDIPIO SIENNA CORK CERAMIC MUG - 340ML

• 10.9 ( h ) • ceramic, cork & PP • 340ml • BPA free

**DR-SD-171-B** SERENDIPIO MADISON DOUBLE-WALL CUP - 350ML

• 11.5 ( h ) • stainless steel outer with PP inner and lid and a soft EVA base • 350ml • BPA free

packaged in a grey Serendipio gift box