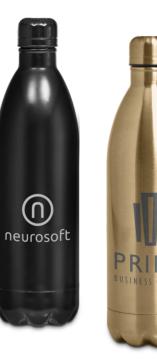

## DW-7008

SERENDIPIO BINARY DOUBLE-WALL TUMBLER - 450ML

• 21.5 (h)• stainless steel outer with PP inner and lid • 450ml • BPA free

• packaged in a grey Serendipio gift box

**DW-7022** SERENDIPIO NOVA VACUUM WATER BOTTLE - 500ML

• 26.5 ( h ) • stainless steel outer and inner • 500ml • BPA free

• packaged in a grey Serendipio gift box

SW

BL

**DR-AM-186-B** SERENDIPIO ETHOS VACUUM WATER BOTTLE - 500ML

• 26.5 ( h ) • stainless steel outer and inner • 500ml • BPA free

• packaged in a grey Serendipio gift box