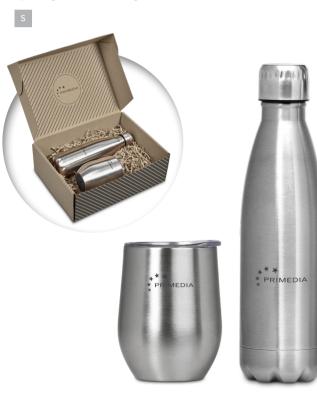

Enhance your lifestyle with this refreshing drinkware duo

\* PRIMEDIA

PRIMEDIA

S

GF-SD-827-B SERENDIPIO SHERINOVA DRINKWARE GIFT SET

bottle: 26.5 ( h ) • stainless steel outer and inner • 500ml • BPA free cup: 11 ( h ) • stainless steel outer and inner with PP lid and a soft EVA base • 300ml • BPA free