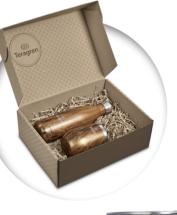

## DR-SD-196-B

SERENDIPIO WOODBURY VACUUM CUP DUO SET

2 x cups: 11 ( h ) • stainless steel outer and inner with PP lid and a soft EVA base • 300ml • BPA free

GF-SD-826-B SERENDIPIO SHERIDISC DRINKWARE GIFT SET

bottle: 26.5 ( h ) • stainless steel outer and inner • 500ml • BPA free cup: 11 ( h ) • stainless steel outer and inner with PP lid and a soft EVA base • 300ml • BPA free

• packaged in a custom gift box

Enhance your lifestyle with this refreshing drinkware duo

\* PRIMEDIA

PRIMEDIA

S

GF-SD-827-B SERENDIPIO SHERINOVA DRINKWARE GIFT SET

bottle: 26.5 ( h ) • stainless steel outer and inner • 500ml • BPA free cup: 11 ( h ) • stainless steel outer and inner with PP lid and a soft EVA base • 300ml • BPA free

• packaged in a custom gift box

## GF-SD-828-B

SERENDIPIO WOODBURY DRINKWARE GIFT SET

bottle: 26.5 ( h ) • stainless steel outer and inner • 500ml • BPA free cup: 11 ( h ) • stainless steel outer and inner with PP lid and a soft EVA base • 300ml • BPA free

• packaged in a custom gift box

BN

Colours of actual products may vary slightly from the printed colours shown. Please request a sample for accurate colour-checking purposes. Unless specifically stated, products pictured in the catalogue exclude items used for propping and illustration purposes. The artwork, designs and trademarks imprinted on the products displayed herein are reproduced only as examples of the type and quality of branded products available. They are not intended to represent that the products are either endorsed by or produced for the owners of the artwork, design or trademark. E&OE.