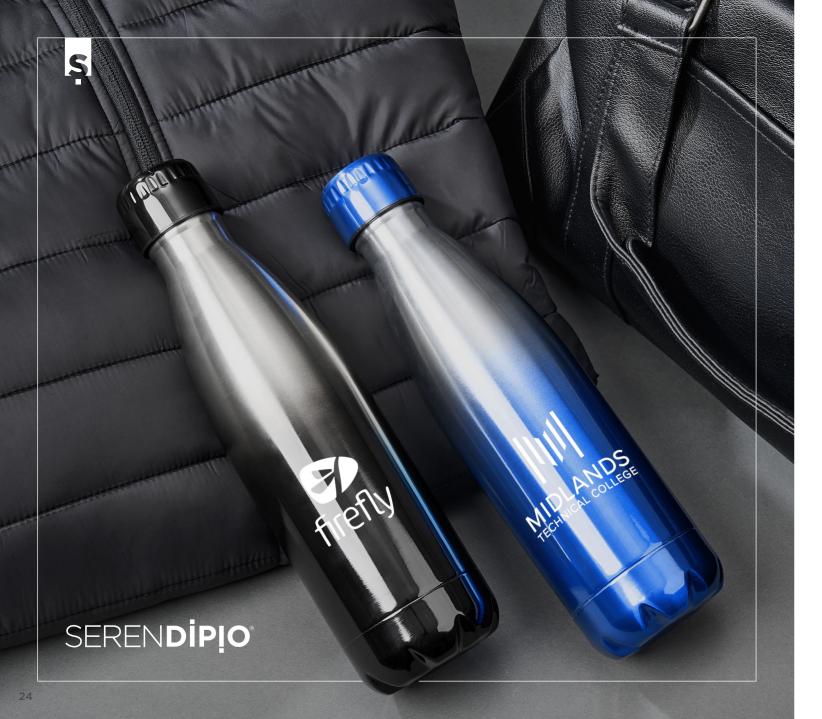

## DW-7008

SERENDIPIO BINARY DOUBLE-WALL TUMBLER - 450ML

• 21.5 (h)• stainless steel outer with PP inner and lid • 450ml • BPA free

• packaged in a grey Serendipio gift box

**DW-7022** SERENDIPIO NOVA VACUUM WATER BOTTLE - 500ML

• 26.5 ( h ) • stainless steel outer and inner • 500ml • BPA free

• packaged in a grey Serendipio gift box

SW

BL

**DR-AM-186-B** SERENDIPIO ETHOS VACUUM WATER BOTTLE - 500ML

• 26.5 ( h ) • stainless steel outer and inner • 500ml • BPA free

## S

Keep your refreshments hot or cold for hours with this classic vacuum water bottle

**DW-7002** SERENDIPIO DISCOVERY VACUUM WATER BOTTLE - 500ML

• 26.5 ( h ) • stainless steel outer and inner • 500ml • BPA free

**DR-SD-210-B** SERENDIPIO CHANDLER VACUUM WATER BOTTLE - 500ML

- 26.5 (h) stainless steel outer and inner
   graduated sprayed colour finish BPA free