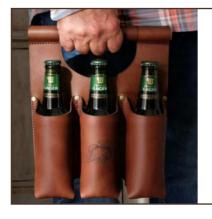

### MENU10

## **6 PACK CARRIER**

Ultimate way to arrive

Sturdy leather covered dowel handle | 100% Hand stitched Size: Fits most beer bottle sizes