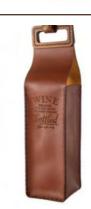

#### MENU07

## WINE CARRIER - Single

A must-have for every wine enthusiast A leather wine bag for ONE wine bottle | Hardwood handle & press-stud closure | With or without engraving |

Size: To fit one standard wine bottle

100% Hand stitched