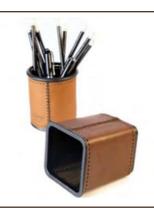

#### DESK15a

## **UTENSIL HOLDER - Square**

Ideal to keep your gadgets or utensils neat and organized Can be used multi-purposely | Wiremesh holder, wrapped in leather | Cross, hand stitched

**Size**: 9.5x7

### DESK15b

## **UTENSIL HOLDER - Round**

Ideal to keep your gadgets or utensils neat and organized Can be used multi-purposely | Wiremesh holder, wrapped in leather | Cross, hand stitched

**Size**: 9.5x7