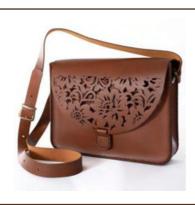

#### GNGP07a

## SLING BAG - Flower

Fancy with decorative touch

Delicate flower pattern | Decluttered design | Magnetic closure | Shoulder strap with buckle | Antique brass fittings | 100% Hand stitched

**Size:** 24x18x5