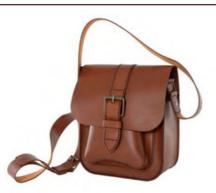

#### GNGP08a

## **CLUTCH BAG - Flower**

### Small and fashionable

Delicate flower pattern | For Essentials – Cell, Purse & Lipstick | Detachable wrist and shoulder strap | Magnetic closure | Antique brass fittings | 100% Hand stitched **Size:** 24x18 No gusset