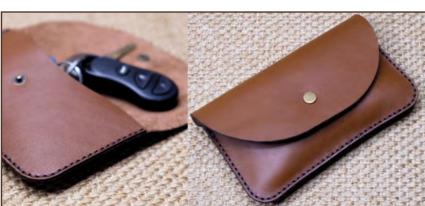

#### MISC07

## **LUGGAGE TAG**

**Help your luggage arrive where it belongs**Adjustable strap with buckle | Info card incl | Antique brass fittings | 100% Hand stitched

**Size:** 11.5x6.5