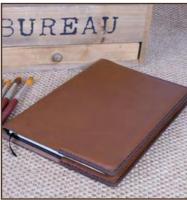

### DESK05

## A5 COVER - Strap

Ideal choice to carry your thoughts, quotes, plans and sketches

Journal included | Refillable | Strap with velcro closure | Business card holder on inside lip | 100% Hand stitched *Unique with strap* 

Size: To fit A5