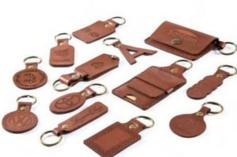

### KEY01

## **KEYRINGS**

Ideal for wedding favors and other mementos There are a variety of colors, sizes, and forms

to choose from