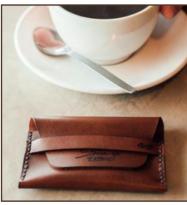

#### MISC03

## **BI-FOLDER**

An old favourite

The well-known bill fold  $\mid$  6 Card slots  $\mid$  Open space in the middle for notes  $\mid$  100% Hand stitched

Size: 11x8.5 when closed