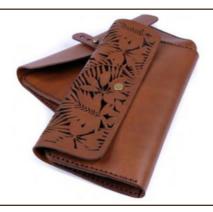

#### MISC09

## **CARD POUCH**

Simple yet effective
Minimalist design | Hold up to 10 credit or business cards |
100% Hand stitched

Size: 11x7 when closed