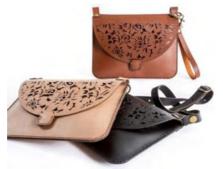

#### GNGP07a

## SLING BAG - Flower

Fancy with decorative touch

Delicate flower pattern | Decluttered design | Magnetic closure | Shoulder strap with buckle | Antique brass fittings | 100% Hand stitched

**Size:** 24x18x5

### GNGP07b

## **SLING BAG - Leaves**

Fancy with decorative touch

Intricate leaf pattern | Decluttered design | Knob screw closure | Shoulder strap with buckle | Antique brass fittings | 100% Hand stitched

**Size:** 24x18x5