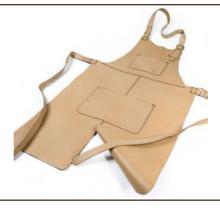

## **MOUSE HOUSE**

This protective casing is ideal to protect a fragile mouse 100% Hand stitched

Size: 12x14 when closed

APRON - Large APRON - Medium APRON - Small

## APRON - Large

Professional look for artisans, cra smen and creators Split leg with 2 pockets | Cross-back or neck strap | Antique brass fittings

Size: As per above sketch

### MENU02

## APRON - Medium

Protective accessory that you can rely on Split leg with 2 pockets | Cross-back or neck strap | Antique brass fittings

Size: As per above sketch

### MENU03

## APRON - Small

When things get messy... Split leg with 2 pockets | Cross-back or neck strap | Antique brass fittings Size: As per above sketch