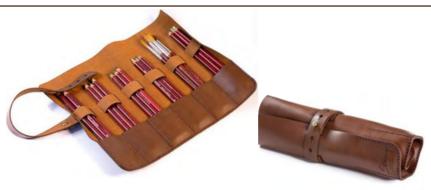

### ROLL03

## **UTILITY ROLL**

Ideal for storing and organizing items
Cutlery / Stationary / Brushes, etc | Rolls up tight to keep various items organized | Space for six sets of cutlery |
Adjustable closing strap with knob screw closure | Antique brass fitting | 100% Hand stitched

Size: 31x25 when open