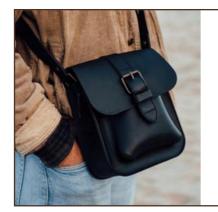

#### GNGP07a

## SLING BAG - Flower

Fancy with decorative touch

Delicate flower pattern | Decluttered design | Magnetic closure | Shoulder strap with buckle | Antique brass fittings | 100% Hand stitched

**Size:** 24x18x5