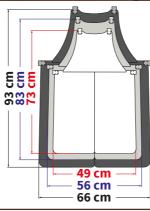

## **MOUSE HOUSE**

This protective casing is ideal to protect a fragile mouse 100% Hand stitched

Size: 12x14 when closed

APRON - Large APRON - Medium APRON - Small

### MENU01

## APRON - Large

Professional look for artisans, cra smen and creators Split leg with 2 pockets | Cross-back or neck strap | Antique brass fittings

Size: As per above sketch

### MENU02

## APRON - Medium

Protective accessory that you can rely on Split leg with 2 pockets | Cross-back or neck strap | Antique brass fittings

Size: As per above sketch

### MENU03

## APRON - Small

When things get messy... Split leg with 2 pockets | Cross-back or neck strap | Antique brass fittings Size: As per above sketch