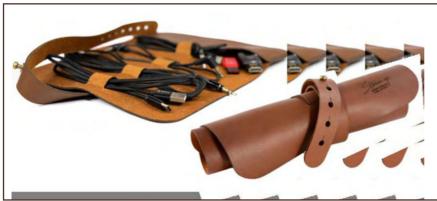

#### ROLL02

## **CABLE ROLL**

Keep everything neatly in place

Chargers / Cables / Watches, etc | Rolls up tight with adjustable closing strap | Inside pocket with press-stud | Antique brass fittings | 100% Hand stitched

Size: 20x25 when open