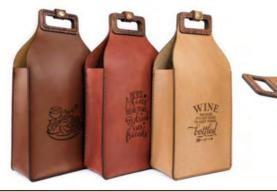

## WINE CARRIER - Double

A must-have for every wine enthusiast

A leather wine bag for TWO wine bottles | Hardwood handle & press-stud closure | With or without engraving | 100% Hand stitched

Size: To fit two standard wine bottles

#### MENU07

## WINE CARRIER - Single

A must-have for every wine enthusiast A leather wine bag for ONE wine bottle | Hardwood handle & press-stud closure | With or without engraving |

Size: To fit one standard wine bottle

100% Hand stitched