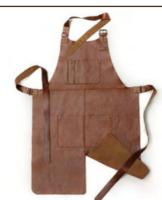

### MENU01

## APRON - Large

Professional look for artisans, cra smen and creators Split leg with 2 pockets | Cross-back or neck strap | Antique brass fittings

Size: As per above sketch