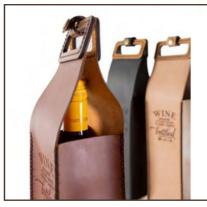

### MENU06

## WINE CARRIER - Double

A must-have for every wine enthusiast

A leather wine bag for TWO wine bottles | Hardwood handle & press-stud closure | With or without engraving | 100% Hand stitched

Size: To fit two standard wine bottles

#### MENU07

## WINE CARRIER - Single

A must-have for every wine enthusiast A leather wine bag for ONE wine bottle | Hardwood handle & press-stud closure | With or without engraving |

Size: To fit one standard wine bottle

100% Hand stitched