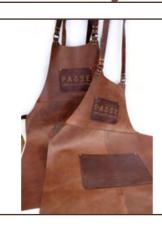

### MENU02

## APRON - Medium

Protective accessory that you can rely on Split leg with 2 pockets | Cross-back or neck strap | Antique brass fittings

Size: As per above sketch