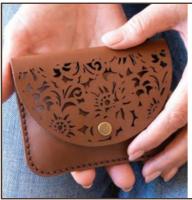

#### GNGP08a

## **CLUTCH BAG - Flower**

### Small and fashionable

Delicate flower pattern | For Essentials – Cell, Purse & Lipstick | Detachable wrist and shoulder strap | Magnetic closure | Antique brass fittings | 100% Hand stitched **Size:** 24x18 No gusset