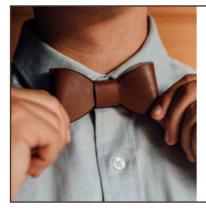

### MISC04

## **BOW TIE**

For special occasions & formal wear

A classic design | Full Leather | Clip & elastic strap for size adjustment | Various engraving options

Size: 9x5, Junior option available