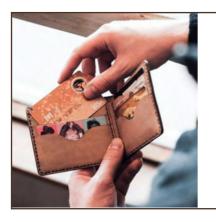

### MISC01a

## **CARRY ALL - Plain**

### **Everyday essential**

UNISEX | 4 Card slots | Sleeve for notes | Sleeve for phone | Knob screw & strap closure | 100% Hand stitched

Size: 19×11 when closed