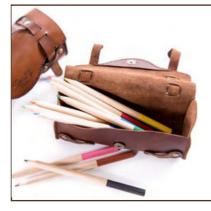

## **UTILITY ROLL**

Ideal for storing and organizing items
Cutlery / Stationary / Brushes, etc | Rolls up tight to keep various items organized | Space for six sets of cutlery |
Adjustable closing strap with knob screw closure | Antique brass fitting | 100% Hand stitched

Size: 31x25 when open