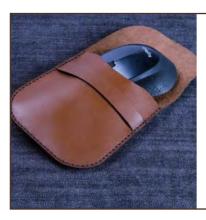

### DESK18

## **MOUSE HOUSE**

This protective casing is ideal to protect a fragile mouse 100% Hand stitched

Size: 12x14 when closed

APRON - Large APRON - Medium APRON - Small