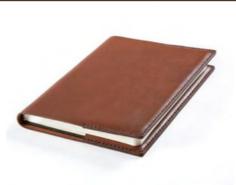

#### DESK04

## A4 COVER - Plain

Classic simplicity

192p Journal included | Refillable | 100% Hand stitched *Option with strap closure available* 

Size: To fit A4 journal