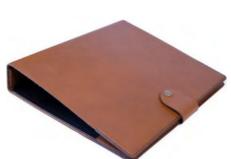

#### DESK04

## A4 COVER - Plain

Classic simplicity

192p Journal included | Refillable | 100% Hand stitched *Option with strap closure available* 

Size: To fit A4 journal