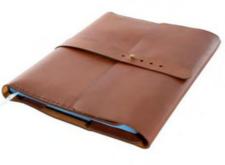

#### DESK04

## A4 COVER - Plain

Classic simplicity

192p Journal included | Refillable | 100% Hand stitched *Option with strap closure available* 

Size: To fit A4 journal