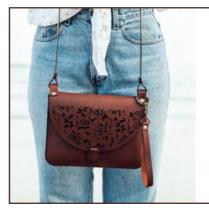

#### GNGP07a

## SLING BAG - Flower

Fancy with decorative touch

Delicate flower pattern | Decluttered design | Magnetic closure | Shoulder strap with buckle | Antique brass fittings | 100% Hand stitched

**Size:** 24x18x5