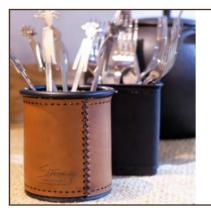

### DESK15b

## **UTENSIL HOLDER - Round**

Ideal to keep your gadgets or utensils neat and organized Can be used multi-purposely | Wiremesh holder, wrapped in leather | Cross, hand stitched

**Size**: 9.5x7