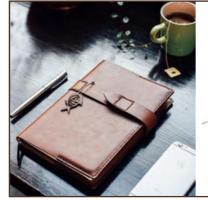

### DESK05

## A5 COVER - Strap

Ideal choice to carry your thoughts, quotes, plans and sketches

Journal included | Refillable | Strap with velcro closure | Business card holder on inside lip | 100% Hand stitched *Unique with strap* 

Size: To fit A5