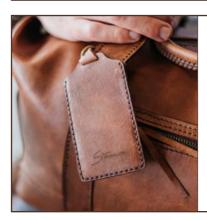

#### MISC07

## **LUGGAGE TAG**

**Help your luggage arrive where it belongs**Adjustable strap with buckle | Info card incl | Antique brass fittings | 100% Hand stitched

**Size:** 11.5x6.5