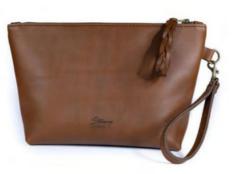

#### GNGP08a

## **CLUTCH BAG - Flower**

### Small and fashionable

Delicate flower pattern | For Essentials – Cell, Purse & Lipstick | Detachable wrist and shoulder strap | Magnetic closure | Antique brass fittings | 100% Hand stitched **Size:** 24x18 No gusset