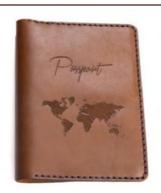

#### SPCL08

## **PASSPORT COVER**

Your travel companion

Cover that serves as wallet too | Lip to secure passport | Separate compartment | Two card slots | Corner slot | 100% Hand stitched

Size: 13.5x10.5 when closed

#### MISC07