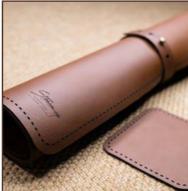

## **UTILITY ROLL**

Ideal for storing and organizing items
Cutlery / Stationary / Brushes, etc | Rolls up tight to keep various items organized | Space for six sets of cutlery |
Adjustable closing strap with knob screw closure | Antique brass fitting | 100% Hand stitched

Size: 31x25 when open