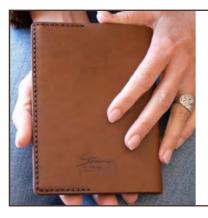

## A4 FOLDER - Book

Ideal choice to carry your thoughts, quotes, plans and sketches

Journal included | Refillable | Inside compartment for documents | Double pen holder (excl pens) | Business card holder | Strap closure with knob screw | 100% Hand stitched **Size:** To fit A4 journal

#### DESK03

## A4 FOLDER - Exampad

Ideal choice to carry your thoughts, quotes, plans and sketches

Exampad included | Refillable | Inside compartment for documents | A4 pocket behind Exampad | Double pen holder (excl pens) | Business card holder | Strap closure with knob screw | 100% Hand stitched

Size: To fit A4 Exampad