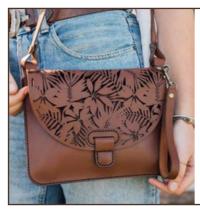

### GNGP07b

## **SLING BAG - Leaves**

Fancy with decorative touch

Intricate leaf pattern | Decluttered design | Knob screw closure | Shoulder strap with buckle | Antique brass fittings | 100% Hand stitched

**Size:** 24x18x5