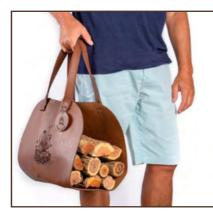

## **WOOD CARRIER**

**Sturdy and super handy**Log carrier for firewood | Double stitched

handles Size: 80x38 when open