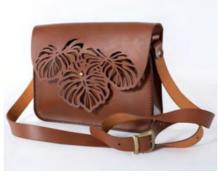

### GNGP07b

## **SLING BAG - Leaves**

Fancy with decorative touch

Intricate leaf pattern | Decluttered design | Knob screw closure | Shoulder strap with buckle | Antique brass fittings | 100% Hand stitched

**Size:** 24x18x5