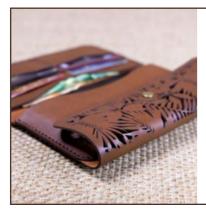

#### MISC11

## **CARD WALLET**

"For your cards only..."
Simple and practical | Hold up to 8 credit / business cards | 100% Hand stitched
Size: 16.5x10 when open