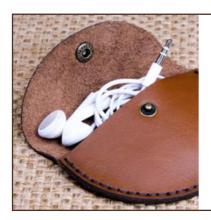

### DESK20

## CORD CASE

Small and handy

Keep your cords and cables orderly | Press stud closure Size: 10x7 when closed