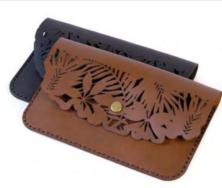

#### GNGP07a

## SLING BAG - Flower

Fancy with decorative touch

Delicate flower pattern | Decluttered design | Magnetic closure | Shoulder strap with buckle | Antique brass fittings | 100% Hand stitched

**Size:** 24x18x5