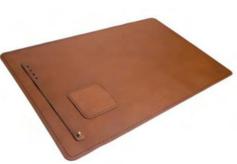

## DESK COMBO - 2 Piece

**Optimize your workspace, with a well-protected desk** Plain or with decorative border

**DESK PAD:** Size: 60x40 | Separate band with knobscrew to roll & carry | *Other sizes available on request* 

COASTER: Size: 10x10