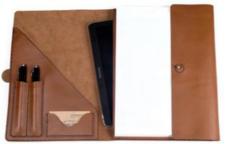

#### DESKOZ

## A4 FOLDER - Book

Ideal choice to carry your thoughts, quotes, plans and sketches

Journal included | Refillable | Inside compartment for documents | Double pen holder (excl pens) | Business card holder | Strap closure with knob screw | 100% Hand stitched **Size:** To fit A4 journal