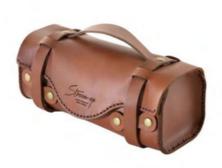

### DESK18

## **MOUSE HOUSE**

This protective casing is ideal to protect a fragile mouse 100% Hand stitched

Size: 12x14 when closed

APRON - Large APRON - Medium APRON - Small