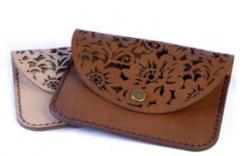

### GNGP08b

## **CLUTCH BAG - Leaves**

#### Small and fashionable

Delicate leaf pattern | For Essentials – Cell, Purse & Lipstick | Detachable wrist and shoulder strap | Magnetic closure | Antique brass fittings | 100% Hand stitched

Size: 24x18 No gusset