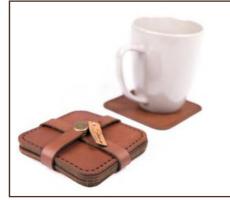

#### DESK19

## **COASTER SET**

Give any table a little class

Square or Round option | Plain or with decorative border 6 Coasters with strap casing Press-stud closure & tag Can be ordered separately Coaster Size: 10x10