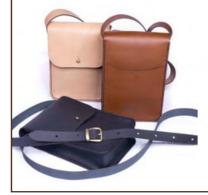

#### GNGP04

## SADDLE BAG - Buckle

A fashionable unisex bag with a buckle finish
Perfect for everyday use | Buckle with Magnetic closure |
Main compartment with front pocket | Antique brass fittings |
Adjustable body strap | Bag 100% Hand stitched |
Handles Machine stitched

Size: 23x19x8