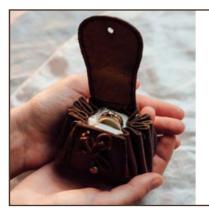

#### MISC06

## JEWELRY POUCH

**Drawstring pouch for something precious**Antique brass knobscrew | 100% Hand stitched **Size:** 8x8x6