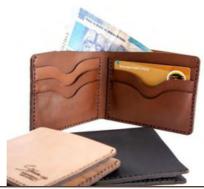

#### MISC03

## **BI-FOLDER**

An old favourite

The well-known bill fold  $\mid$  6 Card slots  $\mid$  Open space in the middle for notes  $\mid$  100% Hand stitched

Size: 11x8.5 when closed