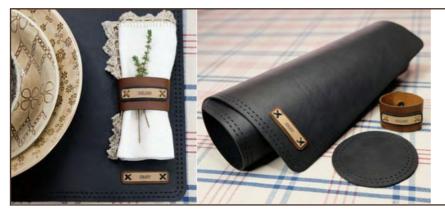

CMB04

## TABLE SET – 2 Piece

Table charm

1 Placemat with tag: Size: 40x30

1 Serviette ring with tag & press-stud:

Size: 16x3 when open

Various wording options | Can be ordered separately