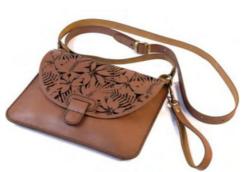

### GNGP07b

## **SLING BAG - Leaves**

Fancy with decorative touch

Intricate leaf pattern | Decluttered design | Knob screw closure | Shoulder strap with buckle | Antique brass fittings | 100% Hand stitched

**Size:** 24x18x5