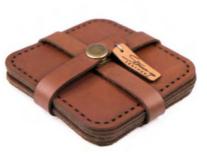

#### DESK19

## **COASTER SET**

Give any table a little class

Square or Round option | Plain or with decorative border 6 Coasters with strap casing Press-stud closure & tag Can be ordered separately Coaster Size: 10x10