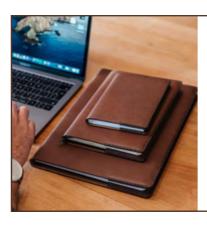

#### CMB02

## DESK COMBO - 2 Piece

**Optimize your workspace, with a well-protected desk** Plain or with decorative border

**DESK PAD:** Size: 60x40 | Separate band with knobscrew to roll & carry | *Other sizes available on request* 

COASTER: Size: 10x10

#### CMRO

## DESK COMBO - 6 Piece

Give every table a touch of sophistication
Plain or with decorative border | PENSET: Two pens incl
DESK PAD: Size: 60x40 | Separate band with knobscrew to
roll & carry | Other sizes available on request
COASTER: Size: 10x10 | A5 BOOK COVER: Book incl |
UTENCIL HOLDER: Size: 9.5x7 | KEYRING: Size: 8x4.5