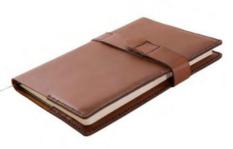

### DESK05

## A5 COVER - Strap

Ideal choice to carry your thoughts, quotes, plans and sketches

Journal included | Refillable | Strap with velcro closure | Business card holder on inside lip | 100% Hand stitched *Unique with strap* 

Size: To fit A5