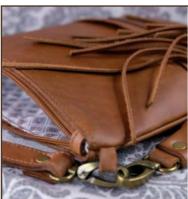

#### GNGP08a

## **CLUTCH BAG - Flower**

### Small and fashionable

Delicate flower pattern | For Essentials – Cell, Purse & Lipstick | Detachable wrist and shoulder strap | Magnetic closure | Antique brass fittings | 100% Hand stitched **Size:** 24x18 No gusset