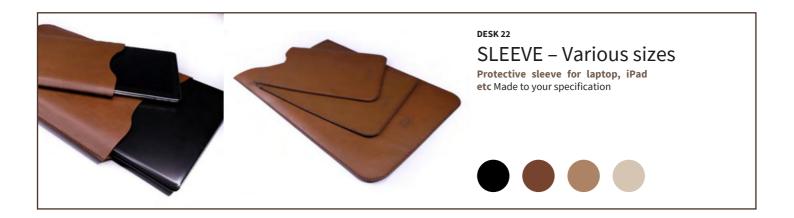

r storing and organizing items
Cutlery / Stationary / Brushes, etc | Rolls up tight to keep various items organized | Space for six sets of cutlery |
Adjustable closing strap with knob screw closure | Antique brass fitting | 100% Hand stitched

Size: 31x25 when open











#### ROLL02

## **CABLE ROLL**

Keep everything neatly in place

Chargers / Cables / Watches, etc | Rolls up tight with adjustable closing strap | Inside pocket with press-stud | Antique brass fittings | 100% Hand stitched

Size: 20x25 when open











#### SLSL02

## SPECTACLE SLEEVE

Simple, useful and elegant
Protective pouch for spec's | 100% Hand stitched Size: 16x8













### DESK20

## CORD CASE

Small and handy

Keep your cords and cables orderly | Press stud closure Size: 10x7 when closed











# **COLOUR SWATCHES**



**DISLAIMER.** The actual colours of products may vary slightly from screen rendered colours shown in the catalogue. Product sizes have been indicated in centimetres and may vary sightly from those provided. Accessories used with products are not included unless otherwise stated.