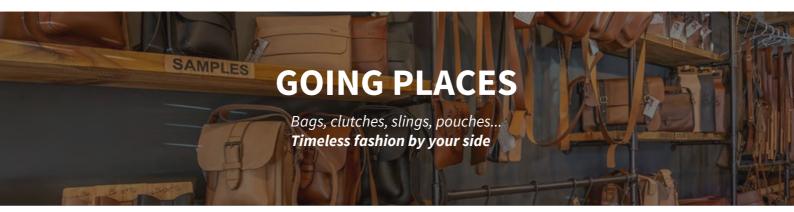

#### GNGP04

## SADDLE BAG - Buckle

A fashionable unisex bag with a buckle finish
Perfect for everyday use | Buckle with Magnetic closure |
Main compartment with front pocket | Antique brass fittings |
Adjustable body strap | Bag 100% Hand stitched |
Handles Machine stitched

Size: 23x19x8