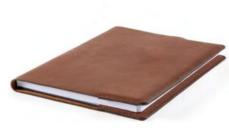

#### DESK04

## A4 COVER - Plain

Classic simplicity

192p Journal included | Refillable | 100% Hand stitched *Option with strap closure available* 

Size: To fit A4 journal

### DESK08

## A5 COVER - Plain

**Stylish file to hold important documents**Journal included | Refillable | 100% Hand stitched **Size:** To fit A5 file