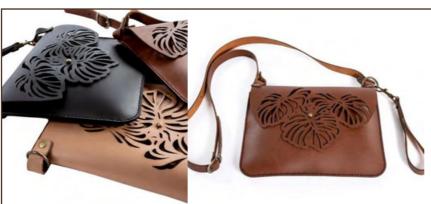

### GNGP07b

## **SLING BAG - Leaves**

Fancy with decorative touch

Intricate leaf pattern | Decluttered design | Knob screw closure | Shoulder strap with buckle | Antique brass fittings | 100% Hand stitched

**Size:** 24x18x5