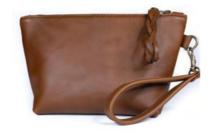

#### GNGP08a

## **CLUTCH BAG - Flower**

### Small and fashionable

Delicate flower pattern | For Essentials – Cell, Purse & Lipstick | Detachable wrist and shoulder strap | Magnetic closure | Antique brass fittings | 100% Hand stitched **Size:** 24x18 No gusset