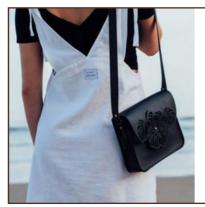

### GNGP07b

## **SLING BAG - Leaves**

Fancy with decorative touch

Intricate leaf pattern | Decluttered design | Knob screw closure | Shoulder strap with buckle | Antique brass fittings | 100% Hand stitched

**Size:** 24x18x5