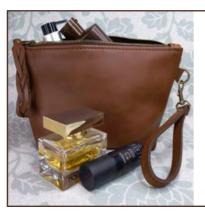

#### GNGP08a

## **CLUTCH BAG - Flower**

### Small and fashionable

Delicate flower pattern | For Essentials – Cell, Purse & Lipstick | Detachable wrist and shoulder strap | Magnetic closure | Antique brass fittings | 100% Hand stitched **Size:** 24x18 No gusset