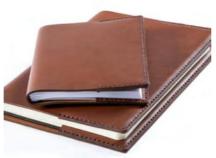

## A4 FOLDER - Book

Ideal choice to carry your thoughts, quotes, plans and sketches

Journal included | Refillable | Inside compartment for documents | Double pen holder (excl pens) | Business card holder | Strap closure with knob screw | 100% Hand stitched **Size:** To fit A4 journal

#### DESK03

## A4 FOLDER - Exampad

Ideal choice to carry your thoughts, quotes, plans and sketches

Exampad included | Refillable | Inside compartment for documents | A4 pocket behind Exampad | Double pen holder (excl pens) | Business card holder | Strap closure with knob screw | 100% Hand stitched

Size: To fit A4 Exampad