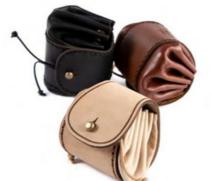

## JEWELRY POUCH

**Drawstring pouch for something precious**Antique brass knobscrew | 100% Hand stitched **Size:** 8x8x6