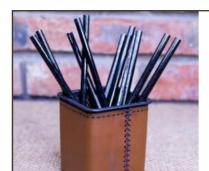

#### DESK15a

## **UTENSIL HOLDER - Square**

Ideal to keep your gadgets or utensils neat and organized Can be used multi-purposely | Wiremesh holder, wrapped in leather | Cross, hand stitched

**Size**: 9.5x7