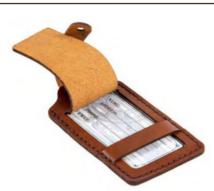

#### MISC07

## **LUGGAGE TAG**

**Help your luggage arrive where it belongs**Adjustable strap with buckle | Info card incl | Antique brass fittings | 100% Hand stitched

**Size:** 11.5x6.5