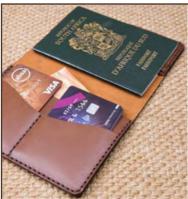

#### SPCL08

## **PASSPORT COVER**

Your travel companion

Cover that serves as wallet too | Lip to secure passport | Separate compartment | Two card slots | Corner slot | 100% Hand stitched

Size: 13.5x10.5 when closed

#### MISC07