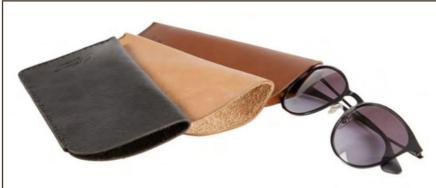

#### SLSL02

## SPECTACLE SLEEVE

Simple, useful and elegant
Protective pouch for spec's | 100% Hand stitched Size: 16x8