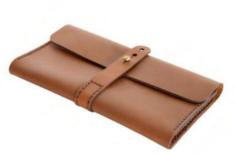

#### MISC11

## **CARD WALLET**

"For your cards only..."
Simple and practical | Hold up to 8 credit / business cards | 100% Hand stitched
Size: 16.5x10 when open