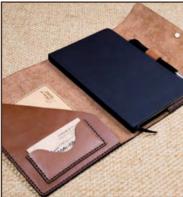

#### DESK03

## A4 FOLDER - Exampad

Ideal choice to carry your thoughts, quotes, plans and sketches

Exampad included | Refillable | Inside compartment for documents | A4 pocket behind Exampad | Double pen holder (excl pens) | Business card holder | Strap closure with knob screw | 100% Hand stitched

Size: To fit A4 Exampad