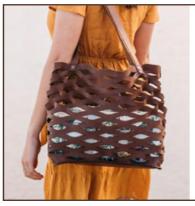

#### GNGP11

## **BASKET BAG**

Beach bag with a touch of class Ideal Beach / shopper bag Size: 40x29