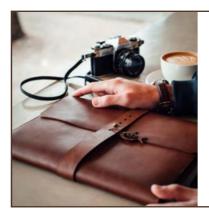

#### DESK01

## A4 FILE COVER

Stylized file for important documents
Leaver arch file included – Bantex 6cm | Closure with or without press stud | 100% Hand stitched
Size: To fit A4 file. Also available in A5 File size