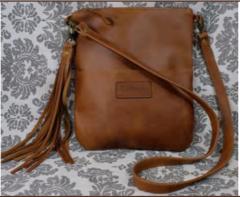

### MISC01a

## **CARRY ALL - Plain**

### **Everyday essential**

UNISEX | 4 Card slots | Sleeve for notes | Sleeve for phone | Knob screw & strap closure | 100% Hand stitched

Size: 19×11 when closed