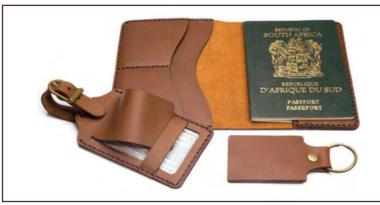

#### SPCL08

## **PASSPORT COVER**

Your travel companion

Cover that serves as wallet too | Lip to secure passport | Separate compartment | Two card slots | Corner slot | 100% Hand stitched

Size: 13.5x10.5 when closed

#### MISC07

## **LUGGAGE TAG**

**Help your luggage arrive where it belongs**Adjustable strap with buckle | Info card incl | Antique brass fittings | 100% Hand stitched

**Size:** 11.5x6.5

### CMB01

## TRAVEL COMBO - 3 Piece

Perfect gi for a traveler PASSPORT COVER KEYRING LUGGAGE TAG