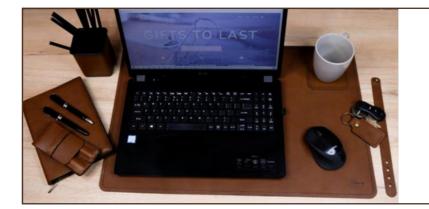

## DESK COMBO - 6 Piece

Give every table a touch of sophistication
Plain or with decorative border | PENSET: Two pens incl
DESK PAD: Size: 60x40 | Separate band with knobscrew to
roll & carry | Other sizes available on request
COASTER: Size: 10x10 | A5 BOOK COVER: Book incl |
UTENCIL HOLDER: Size: 9.5x7 | KEYRING: Size: 8x4.5