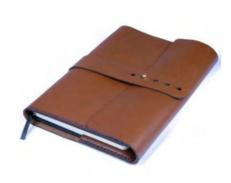

## A4 FOLDER - Book

Ideal choice to carry your thoughts, quotes, plans and sketches

Journal included | Refillable | Inside compartment for documents | Double pen holder (excl pens) | Business card holder | Strap closure with knob screw | 100% Hand stitched **Size:** To fit A4 journal

#### DESK03

## A4 FOLDER - Exampad

Ideal choice to carry your thoughts, quotes, plans and sketches

Exampad included | Refillable | Inside compartment for documents | A4 pocket behind Exampad | Double pen holder (excl pens) | Business card holder | Strap closure with knob screw | 100% Hand stitched

Size: To fit A4 Exampad