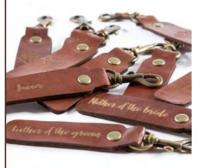

### KEY01

## **KEYRINGS**

Ideal for wedding favors and other mementos There are a variety of colors, sizes, and forms

to choose from