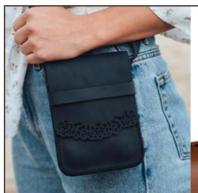

### GNGP10a

## **POCKET BAG - Plain**

### Unisex bag with room to spare

NEW BIGGER SIZE | Fits large cell phones and small items | Slip-in pocket at back | Adjustable body strap | 100% Hand stitched

**Size:** 19x12.5x3.5