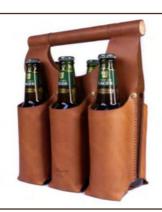

### MENU10

## **6 PACK CARRIER**

Ultimate way to arrive

Sturdy leather covered dowel handle | 100% Hand stitched Size: Fits most beer bottle sizes