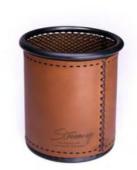

### DESK15b

## **UTENSIL HOLDER - Round**

Ideal to keep your gadgets or utensils neat and organized Can be used multi-purposely | Wiremesh holder, wrapped in leather | Cross, hand stitched

**Size**: 9.5x7