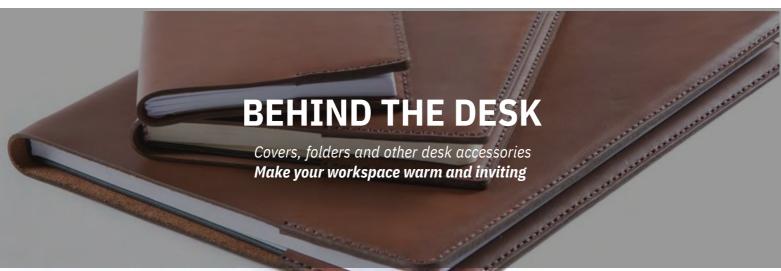

#### DESK01

## A4 FILE COVER

Stylized file for important documents
Leaver arch file included – Bantex 6cm | Closure with or without press stud | 100% Hand stitched
Size: To fit A4 file. Also available in A5 File size