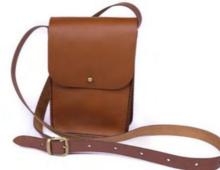

#### GNGP04

## SADDLE BAG - Buckle

A fashionable unisex bag with a buckle finish
Perfect for everyday use | Buckle with Magnetic closure |
Main compartment with front pocket | Antique brass fittings |
Adjustable body strap | Bag 100% Hand stitched |
Handles Machine stitched

Size: 23x19x8