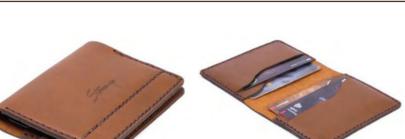

#### MISC11

## **CARD WALLET**

"For your cards only..."
Simple and practical | Hold up to 8 credit / business cards | 100% Hand stitched
Size: 16.5x10 when open