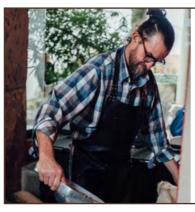

### MENU01

## APRON - Large

Professional look for artisans, cra smen and creators Split leg with 2 pockets | Cross-back or neck strap | Antique brass fittings

Size: As per above sketch

### MENU02

## APRON - Medium

Protective accessory that you can rely on Split leg with 2 pockets | Cross-back or neck strap | Antique brass fittings

Size: As per above sketch

### MENU03

## APRON - Small

When things get messy... Split leg with 2 pockets | Cross-back or neck strap | Antique brass fittings Size: As per above sketch