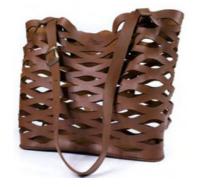

#### GNGP11

## **BASKET BAG**

Beach bag with a touch of class Ideal Beach / shopper bag Size: 40x29