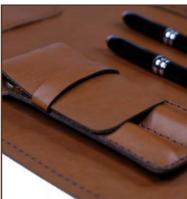

### DESK11

## **DOUBLE PENSET**

**Protect your precious pens** 

Plain or with decorative border | Leather sleeve with quality pen set | Roller Ball & Ballpoint pens included | 100% Hand stitched

Size: To fit double penset