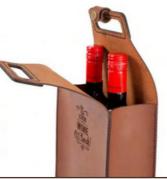

### MENU06

## WINE CARRIER - Double

A must-have for every wine enthusiast

A leather wine bag for TWO wine bottles | Hardwood handle & press-stud closure | With or without engraving | 100% Hand stitched

Size: To fit two standard wine bottles