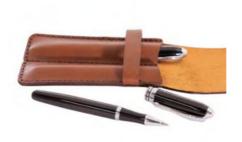

### DESK11

## **DOUBLE PENSET**

**Protect your precious pens** 

Plain or with decorative border | Leather sleeve with quality pen set | Roller Ball & Ballpoint pens included | 100% Hand stitched

Size: To fit double penset