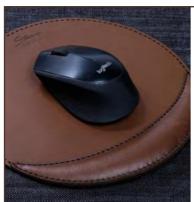

#### DESK14

## **MOUSEPAD**

Perfect asset to your workspace
Padded hand rest | Mouse not included | Plain round / square options available in various sizes
Size: Round: 22x22