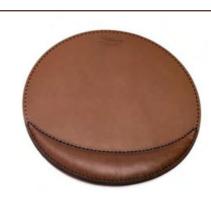

#### DESK14

## **MOUSEPAD**

Perfect asset to your workspace
Padded hand rest | Mouse not included | Plain round / square options available in various sizes
Size: Round: 22x22