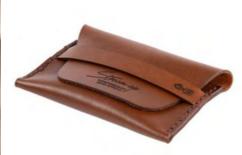

#### MISC09

## **CARD POUCH**

Simple yet effective
Minimalist design | Hold up to 10 credit or business cards |
100% Hand stitched

Size: 11x7 when closed