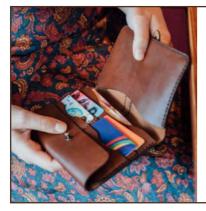

### ROLL03

## **UTILITY ROLL**

Ideal for storing and organizing items
Cutlery / Stationary / Brushes, etc | Rolls up tight to keep various items organized | Space for six sets of cutlery |
Adjustable closing strap with knob screw closure | Antique brass fitting | 100% Hand stitched

Size: 31x25 when open