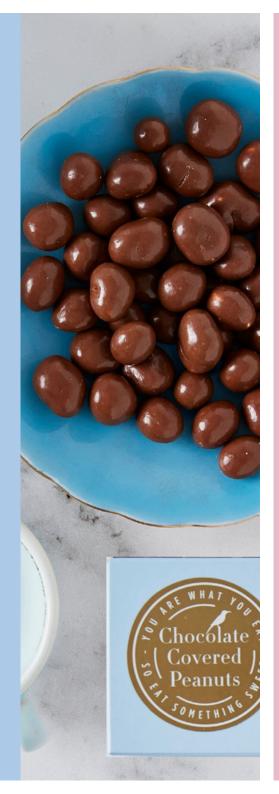

#### Mini Boxes: Chocolate Covered Peanuts

~Dangerously delicious because one is simply never enough!~

Mini Boxes: