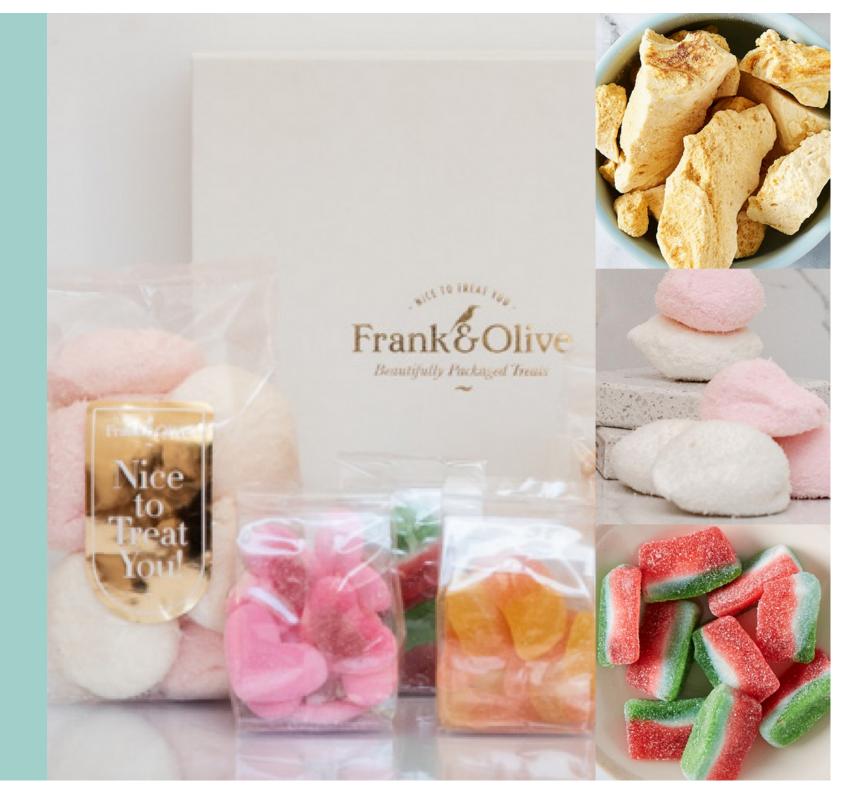

# Luxury Boxes: Sugar Rush

Delicious flavours, bright colours and a box full of sweetness, Frank and Olive Sugar Rush Luxury gift box is filled with:

- Three mini packets of candy jellies, including watermelon slices, citrus fruits and sweet heart candy
- One large packet of our gigantic soft and fluffy strawberries and cream marshmallows
- Two packets of handmade honeycomb one chocolate and one plain

Have fun