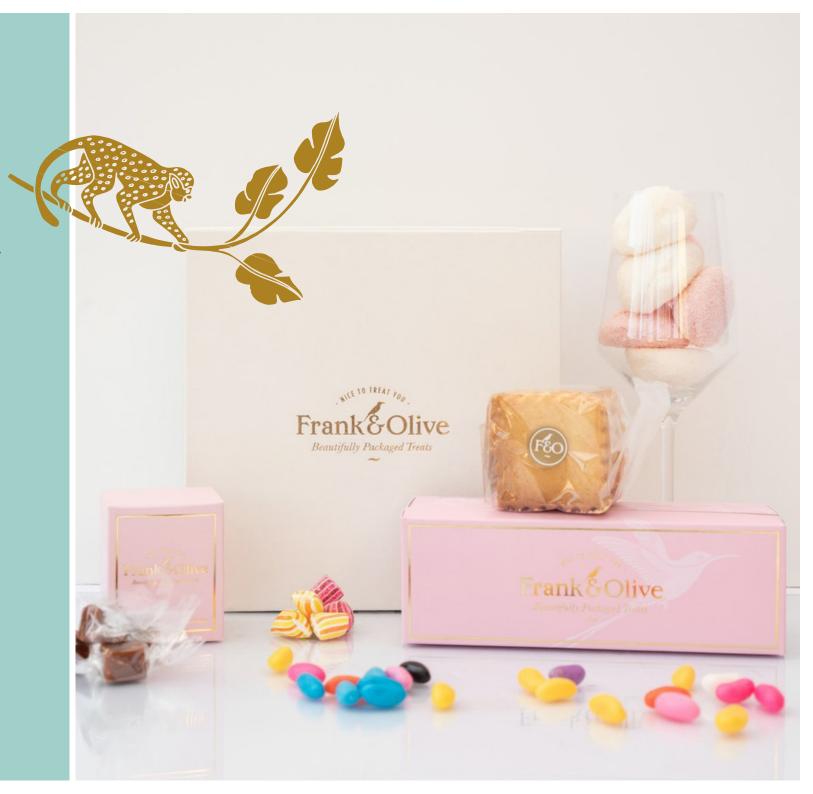

# Treat Boxes: Candy Sweets

Filled with five individual packets, packed with fun and flavour, from Sweet Hearts, Peach Hearts, Mildly Sour Earthworms, Watermelon Slices, Jelly Beans and Sour Citrus Jellies to Fruit Slices.

We pack five options of what we have in stock. Content may alternate slightly, but you're guaranteed a sweet surprise.

~Young and old, this gift is for everyone!~

A playful, delicious and colourful treat box that's sure to make you smile.

# Treat Boxes: Salted Soft Caramel

Our Salted Soft Caramels are handmade with real butter, heated and stirred until a rich caramel flavour is produced and then West Coast Fleur de Mel is added for the delicate salty crunch which balances the sweetness perfectly.

~The ultimate luxury indulgence.~

Flavours include: Salted Caramel, Summer Berry Caramel & Salted Liquorice.

Treat box includes 21 individually wrapped caramels. We offer three flavours and sell either as a single flavour treat box or as a mix. Shelf Life: 18 months from production date. Available in all our box colours. Halaal certified.