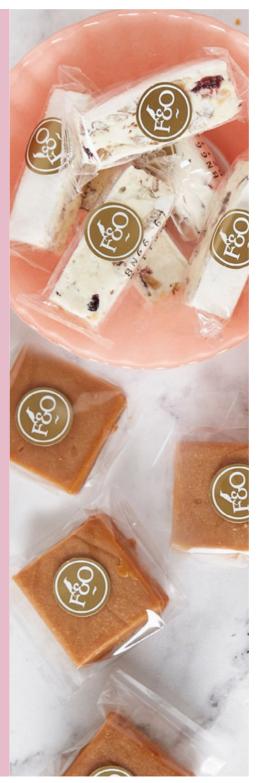

#### Decadently **Delicious**

~The perfect gift when you don't want to choose between giving fudge or nougat.~

Our fudge is made with condensed milk and real butter, the old fashioned way. We offer Cranberry and Almond and Macademia Nougat. We pack whichever flavour we have freshly made.

wrapped Fudge and Nougat twistees.

date. Available in all our box colours.

Shelf Life: 4-6 months from production

A mixture of approximately 12 individually

#### Treat Boxes: Nougat

A treat box filled with mouthwatering nougat twists which will twist anyone's arm again and again and again.

We offer cranberry, almond and macadamia nougat.

~Life is short, eat more Nougat!~

Each box contains approximately 12 nougat twists. Shelf Life: 6 months from production date. Available in all our box colours.