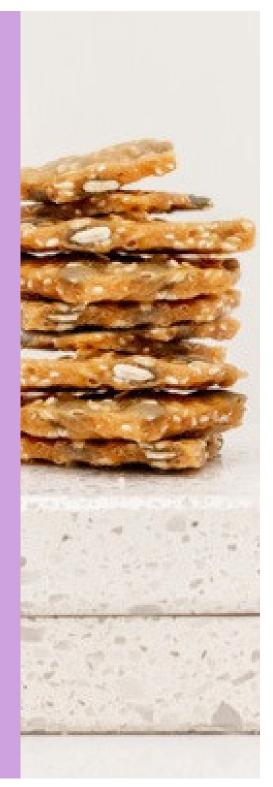

# Treat Boxes: Mixed Nut Brittle

~A treat box filled with an assortment of nut brittles.~

Peanut brittle, Pumpkin and Sesame Seed brittle and Roasted Pecan Nut Brittle. Five individually sealed mini packets.

Shelf Life: 4 months from production date. Available in all our box colours.