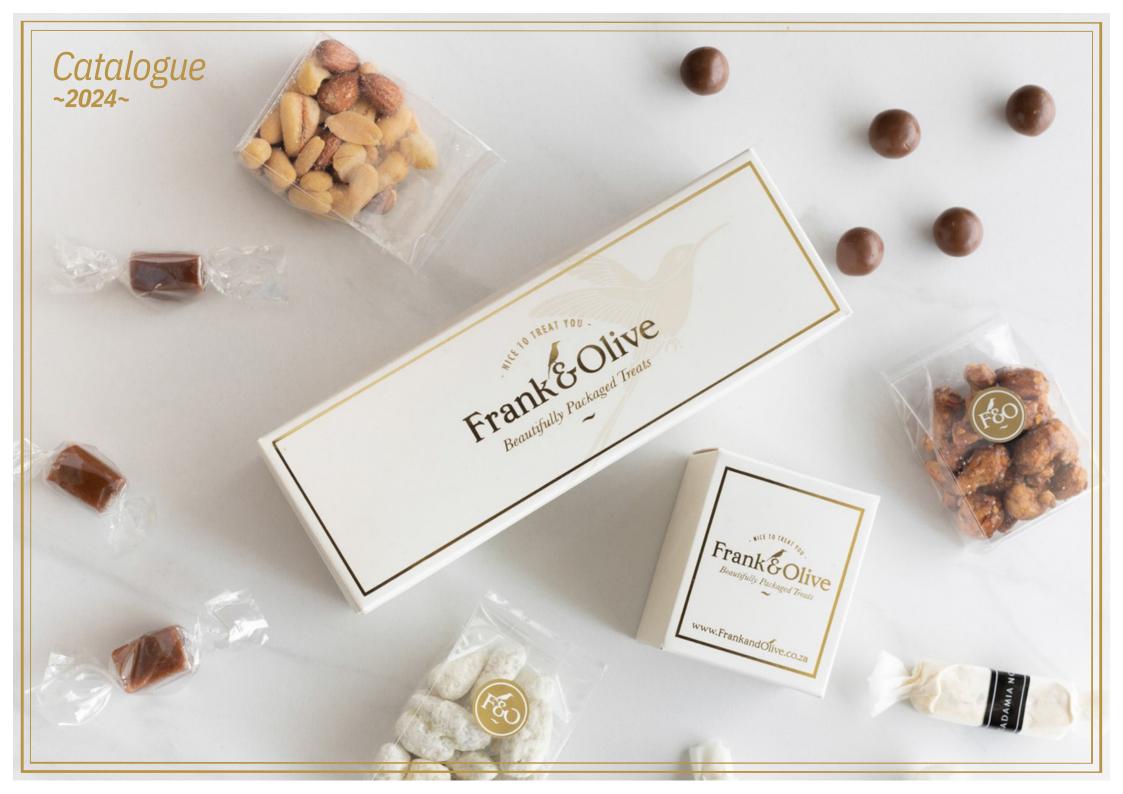

#### Catalogue

## Treat Boxes

# Treat Boxes: Nuts & Brittles

Defintely one of our most popular boxes due in part to the great combination of treats inside.

Five individually sealed mini packets filled with delicious goodies. Vanilla and Cinnamon Mixed Nuts, Salty-Sweet Butterscotch Peanut Brittle, Honey roasted Peanuts and Chocolate Shortbread Balls.

# Treat Boxes: Butterscotch Peanut Brittle

Frank & Olive's salty - sweet
Peanut brittle is handmade in
small batches using top quality
peanuts that are roasted to
perfection and then stirred into
the bubbly, buttery golden caramel.