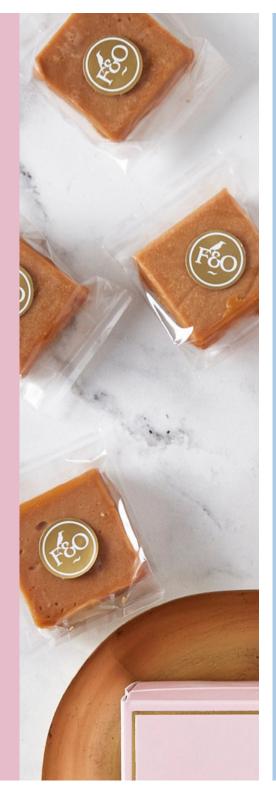

#### Caramel Fudge

Our Secret Life of Fudge Treat Box contains 12 individually wrapped fudge twistees each one promising a mouthful of happiness! Every bite is creamy, caramelly and smooth.

Our fudge is handmade with condensed milk and 100% real butter. No short cuts, made the old fashioned way.

~Sweet dreams are made of this.~

Shelf Life: 6 months from production date. Available in all our box colours. Halaal friendly