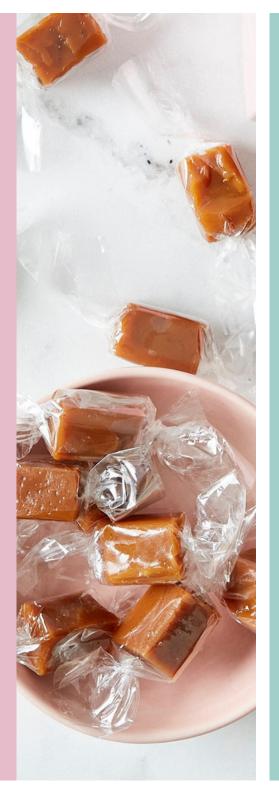

# Treat Boxes: Salted Soft Caramel

Our Salted Soft Caramels are handmade with real butter, heated and stirred until a rich caramel flavour is produced and then West Coast Fleur de Mel is added for the delicate salty crunch which balances the sweetness perfectly.

~The ultimate luxury indulgence.~

Flavours include: Salted Caramel, Summer Berry Caramel & Salted Liquorice.

Treat box includes 21 individually wrapped caramels. We offer three flavours and sell either as a single flavour treat box or as a mix. Shelf Life: 18 months from production date. Available in all our box colours. Halaal certified.