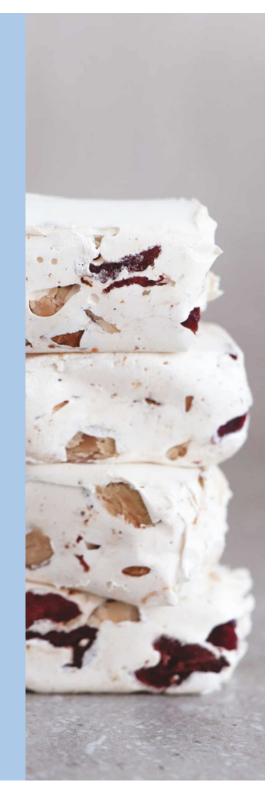

#### Treat Boxes: Nougat

A treat box filled with mouthwatering nougat twists which will twist anyone's arm again and again and again.

We offer cranberry, almond and macadamia nougat.

~Life is short, eat more Nougat!~

Each box contains approximately 12 nougat twists. Shelf Life: 6 months from production date. Available in all our box colours.