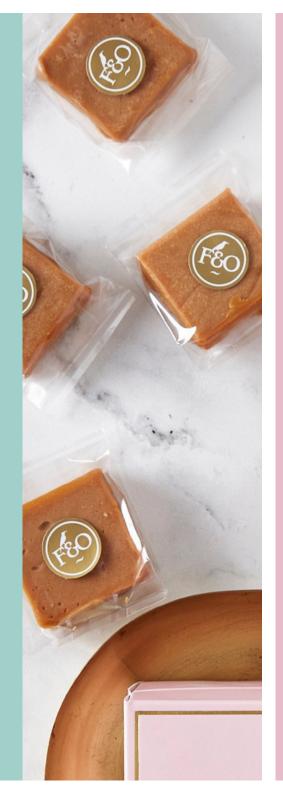

# Treat Boxes: Salted Soft Caramel

Our Salted Soft Caramels are handmade with real butter, heated and stirred until a rich caramel flavour is produced and then West Coast Fleur de Mel is added for the delicate salty crunch which balances the sweetness perfectly.

~The ultimate luxury indulgence.~

Flavours include: Salted Caramel, Summer Berry Caramel & Salted Liquorice.

Treat box includes 21 individually wrapped caramels. We offer three flavours and sell either as a single flavour treat box or as a mix. Shelf Life: 18 months from production date. Available in all our box colours. Halaal certified.