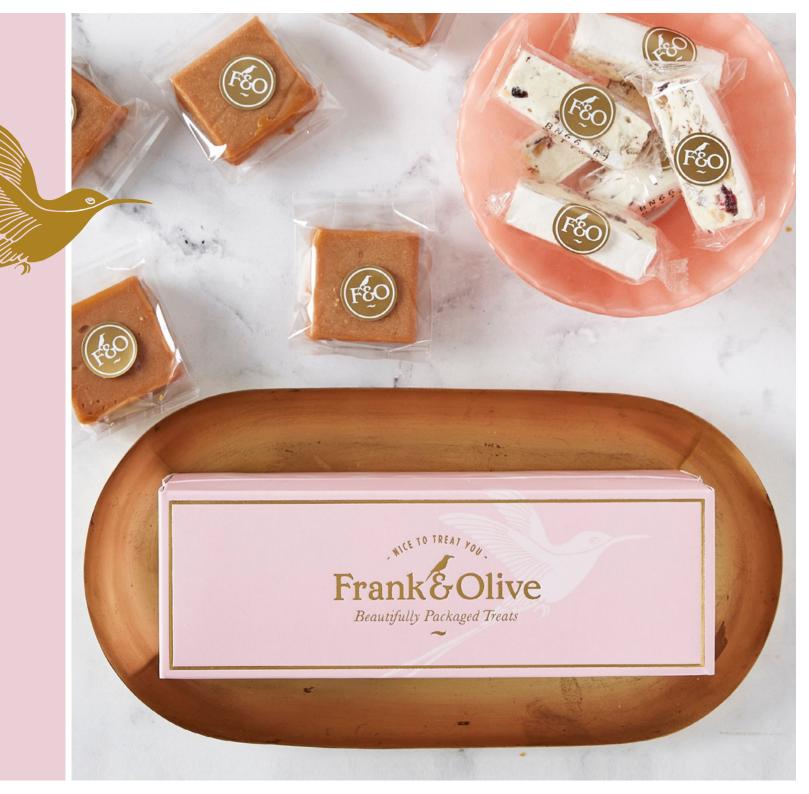

#### Caramel Fudge

Our Secret Life of Fudge Treat Box contains 12 individually wrapped fudge twistees each one promising a mouthful of happiness! Every bite is creamy, caramelly and smooth.

Our fudge is handmade with condensed milk and 100% real butter. No short cuts, made the old fashioned way.

#### Decadently **Delicious**

~The perfect gift when you don't want to choose between giving fudge or nougat.~

Our fudge is made with condensed milk and real butter, the old fashioned way. We offer Cranberry and Almond and Macademia Nougat. We pack whichever flavour we have freshly made.

#### Treat Boxes: Nougat

A treat box filled with mouthwatering nougat twists which will twist anyone's arm again and again and again.

We offer cranberry, almond and macadamia nougat.

~Life is short, eat more Nougat!~