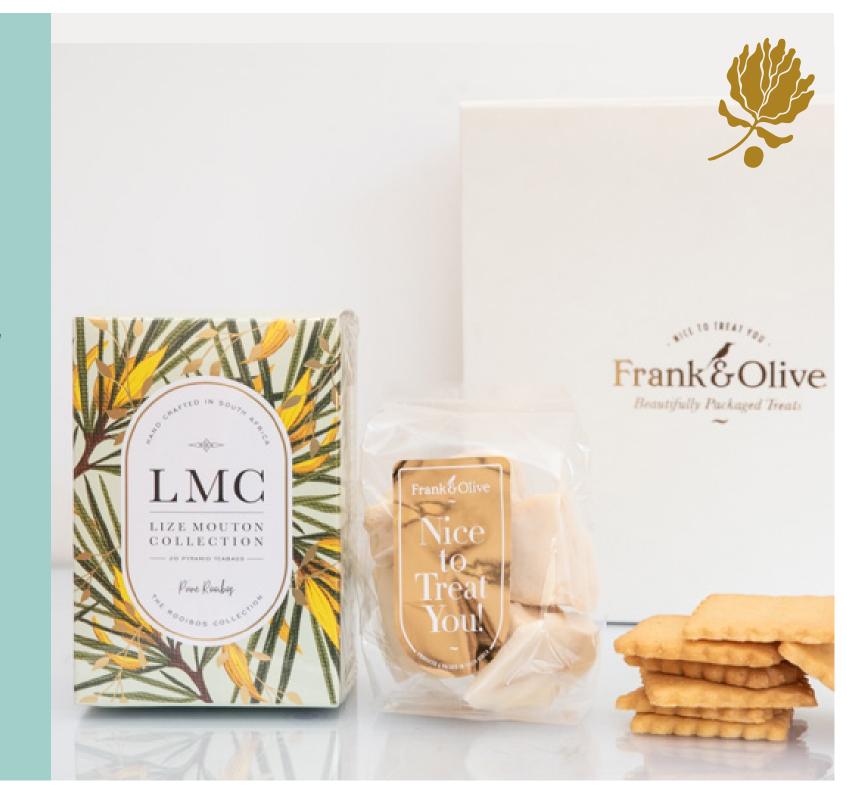

#### Luxury Honey Bird

If appreciating the small treats in life is one of your secrets to happiness, then this tea-time ritual should be high up on your list.
Frank & Olive Luxury Honey Bird Collection box is filled with:

- One box of LMC Pure Rooibos
- One packet of our famous honeycomb chunks coated in mouth watering white chocolate
- Ten of our ever popular and truly delicious crispy hand rolled Vanilla biscuits

Take a couple of moments out of your day to pause and enjoy.