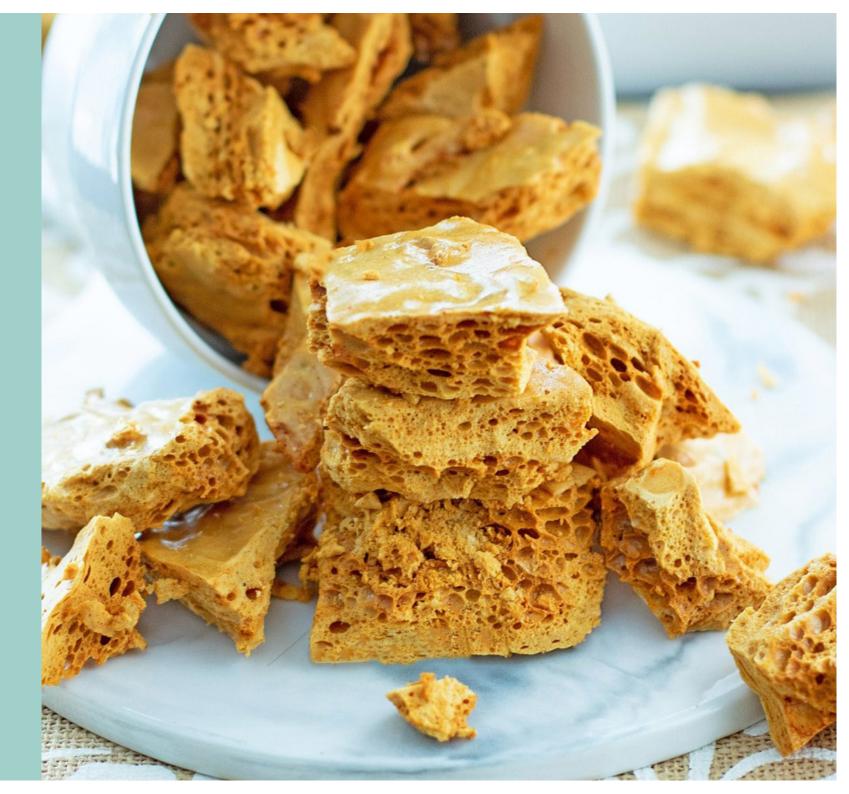

# Treat Boxes: Butterscotch Peanut Brittle

Frank & Olive's salty - sweet
Peanut brittle is handmade in
small batches using top quality
peanuts that are roasted to
perfection and then stirred into
the bubbly, buttery golden caramel.

Once cooled it is then pulled to form beautifully thin brittle shards. Five individually sealed mini packets.

~100% delicious!~

Shelf Life: 6 months from production date. Available in all our box colours.
Halaal friendly.

# Treat Boxes: Mixed Nut Brittle

~A treat box filled with an assortment of nut brittles.~

Peanut brittle, Pumpkin and Sesame Seed brittle and Roasted Pecan Nut Brittle. Five individually sealed mini packets.

#### Brittles Treat Box

This beautiful gift box consists of our salty-sweet brittles, handmade in small batches using only the best freshly-roasted nuts along with 100% real butter - pulled to form beautifully thin brittle shards. Caramelly, crunchy dreams come true.