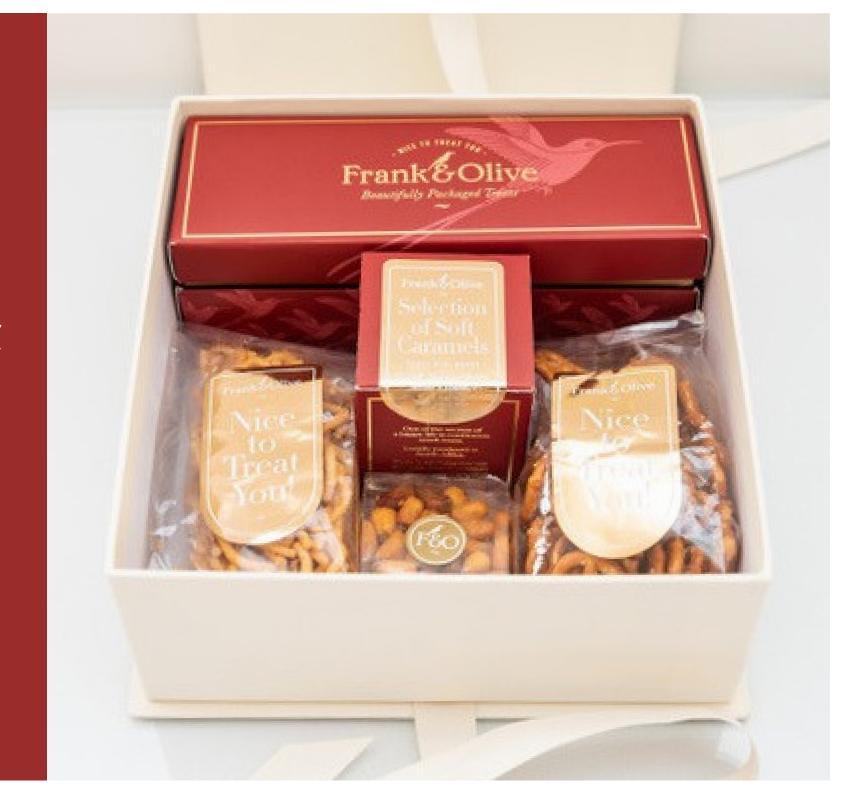

# Luxury Boxes: Ultimate Luxury Snack

A delicious box filled with savoury and sweet treats. This luxury box is filled with our best selling:

- A Nuts and Brittles Treat Box
- A Mini Box of Caramels
- BBQ corn
- Salted Pretzels
- A Packet of Chevra

Sure to be a HIT!