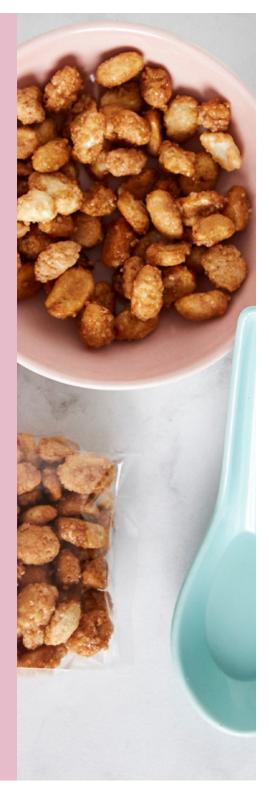

# Treat Boxes: Butterscotch Peanut Brittle

Frank & Olive's salty - sweet
Peanut brittle is handmade in
small batches using top quality
peanuts that are roasted to
perfection and then stirred into
the bubbly, buttery golden caramel.

Once cooled it is then pulled to form beautifully thin brittle shards. Five individually sealed mini packets.

~100% delicious!~

Shelf Life: 6 months from production date. Available in all our box colours.
Halaal friendly.