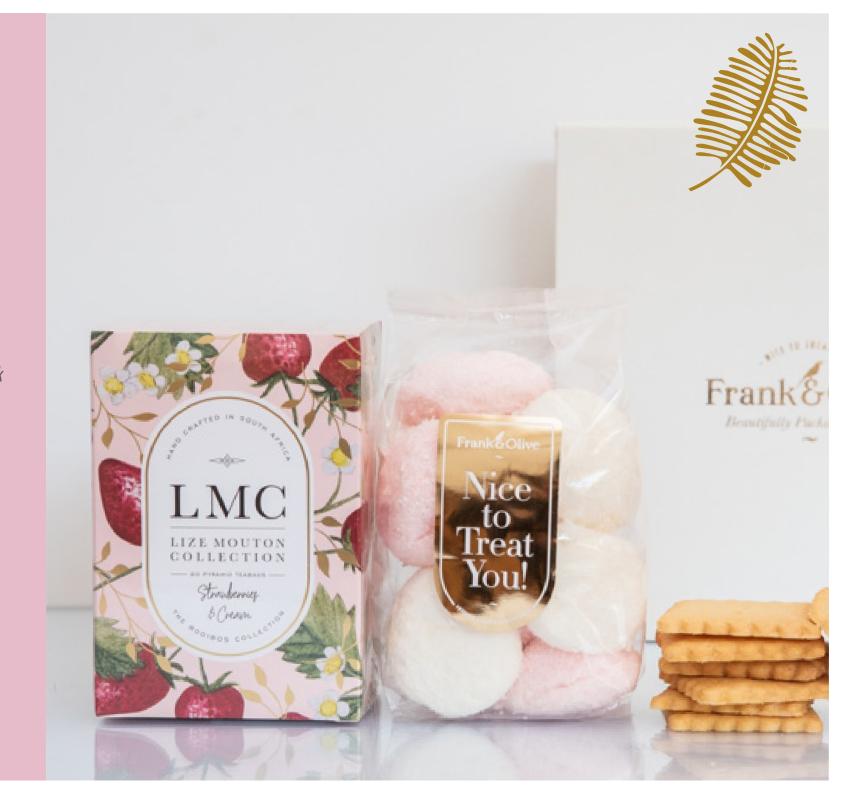

## Tea-Time Treat Collection Box:

#### Luxury Sugarbird

If appreciating the small treats in life is one of your secrets to happiness, then this tea-time ritual should be high up on your list. Frank & Olive Luxury Sugarbird Collection box is filled with:

- One LMC Strawberries
   & Cream Rooibos
- One packet of our large and fluffy Strawberries and Cream marshmallows
- 10 of our very popular and truly delicious crispy hand rolled Vanilla Butter tea biscuits