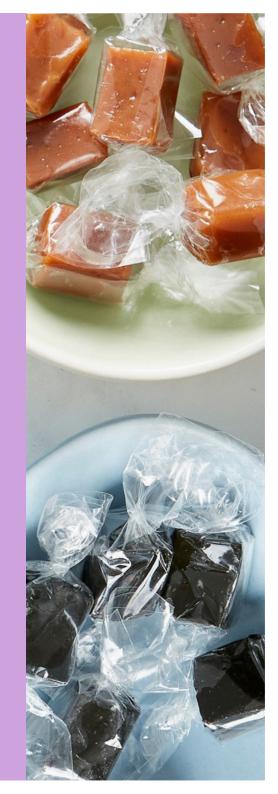

# Treat Boxes: Salted Soft Caramel

Our Salted Soft Caramels are handmade with real butter, heated and stirred until a rich caramel flavour is produced and then West Coast Fleur de Mel is added for the delicate salty crunch which balances the sweetness perfectly.

~The ultimate luxury indulgence.~

Flavours include: Salted Caramel, Summer Berry Caramel & Salted Liquorice.

Treat box includes 21 individually wrapped caramels. We offer three flavours and sell either as a single flavour treat box or as a mix. Shelf Life: 18 months from production date. Available in all our box colours. Halaal certified.