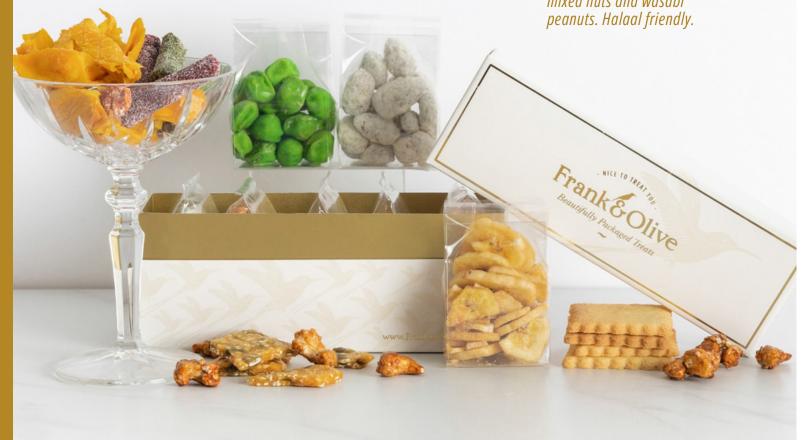

# Treat Boxes: Snack Box

The most recent addition to the Frank and Olive range are our more savoury and less sweet options.

~The perfect gift for those who choose savoury treats over our sweet offerings.~

A tailor-made treat box for corporate gifting and hotel rooms. Filled with roasted and salted mixed nuts, yoghurt covered dates, BBQ corn, sunkissed dried mango and wasabi peanuts.

Shelf Life: 4-6 months from production date. Available in all our box colours. Halaal friendly.