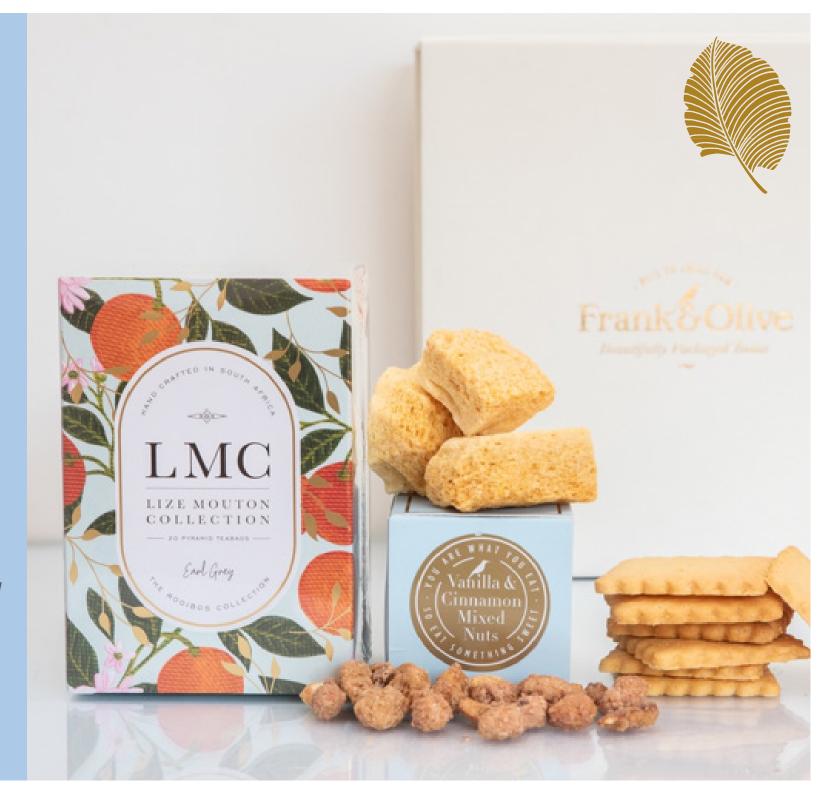

## Tea-Time Treat Collection Box:

#### Luxury Blue Bird

If appreciating the small treats in life is one of your secrets to happiness, then this tea-time ritual should be high up on your list.
Frank & Olive Luxury Blue
Bird Collection box is filled with:

- One LMC Earl Grey Rooibos
- One packet of our famous honeycomb chunks
- One mini box of Vanilla and Cinnamon exotic nut mix
- A Treat Box filled with crispy hand rolled Vanilla Butter tea biscuits

Take a couple of moments out of your day to pause and enjoy.