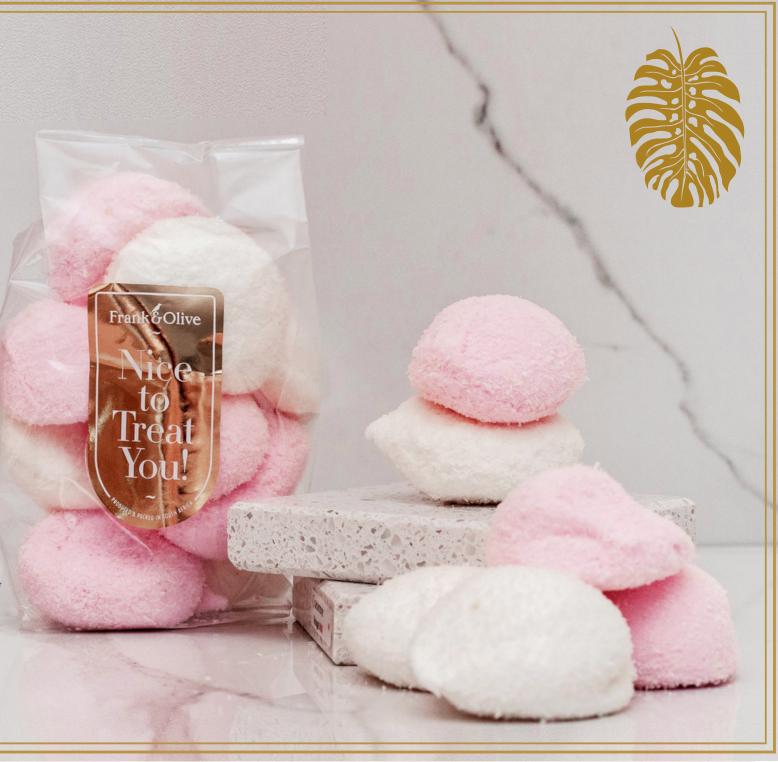

# We offer various treat packets:

- Salty sweet Honeycomb 80g (Minimum order 10 packets)
- Honeycomb dipped in white chocolate 80g
   (Minimum order 10 packets)
- Soft and fluffy strawberry and cream large Marshmallows 145g (Minimum order 10 packets)
- Caramel Popcorn 80g
  (Minimum order 24 packets)
- Salted Pretzels 50g
   (Minimum order 24 packets)
- Chevra Spiced Pea flour snack 80g (Minimum order 24 packets)
- Rosemary and Salted Crisps 40g
   (Minimum order 24 packets)

# Treat Packets: Honeycomb

Golden fluffy honeycomb stirred to perfection!

~Honeycomb is edible happiness!~

Minimum order 20 packets. Shelf Life: 6 months from production date. Heat sensitive. Halaal friendly.