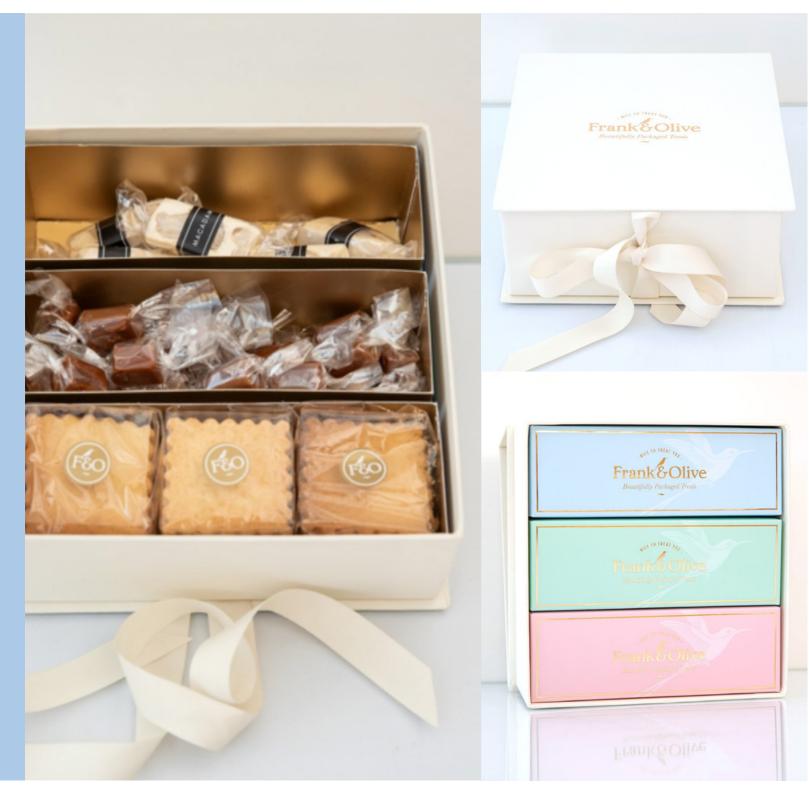

#### Decadently **Delicious**

~The perfect gift when you don't want to choose between giving fudge or nougat.~

Our fudge is made with condensed milk and real butter, the old fashioned way. We offer Cranberry and Almond and Macademia Nougat. We pack whichever flavour we have freshly made.

wrapped Fudge and Nougat twistees.

date. Available in all our box colours.

Shelf Life: 4-6 months from production

A mixture of approximately 12 individually

#### Treat Boxes: Nougat

A treat box filled with mouthwatering nougat twists which will twist anyone's arm again and again and again.

We offer cranberry, almond and macadamia nougat.

~Life is short, eat more Nougat!~

Each box contains approximately 12 nougat twists. Shelf Life: 6 months from production date. Available in all our box colours.