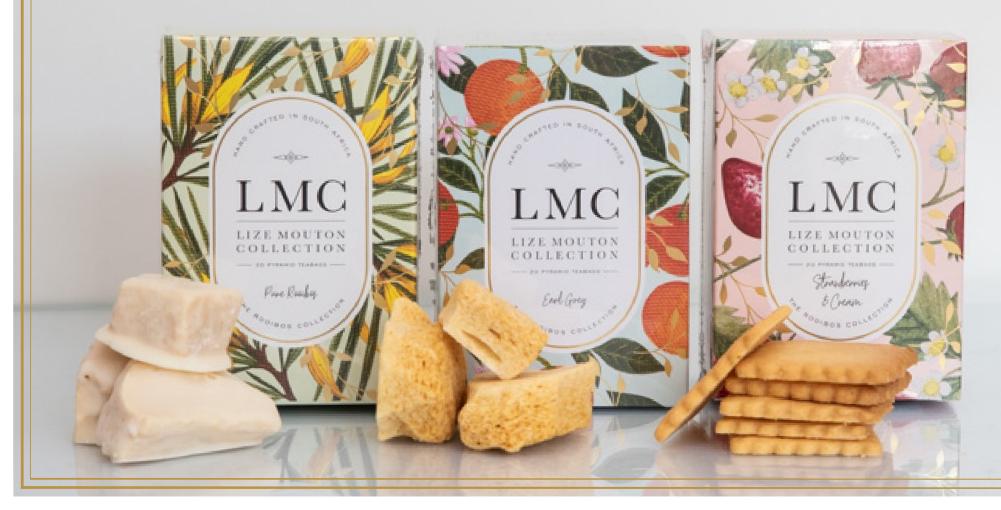

#### Luxury Honey Bird

If appreciating the small treats in life is one of your secrets to happiness, then this tea-time ritual should be high up on your list.
Frank & Olive Luxury Honey Bird Collection box is filled with:

- One box of LMC Pure Rooibos
- One packet of our famous honeycomb chunks coated in mouth watering white chocolate
- Ten of our ever popular and truly delicious crispy hand rolled Vanilla biscuits

Take a couple of moments out of your day to pause and enjoy.

#### Luxury Blue Bird

If appreciating the small treats in life is one of your secrets to happiness, then this tea-time ritual should be high up on your list.
Frank & Olive Luxury Blue
Bird Collection box is filled with:

- One LMC Earl Grey Rooibos
- One packet of our famous honeycomb chunks
- One mini box of Vanilla and Cinnamon exotic nut mix
- A Treat Box filled with crispy hand rolled Vanilla Butter tea biscuits

Take a couple of moments out of your day to pause and enjoy.

#### Luxury Sugarbird

If appreciating the small treats in life is one of your secrets to happiness, then this tea-time ritual should be high up on your list. Frank & Olive Luxury Sugarbird Collection box is filled with:

- One LMC Strawberries
   & Cream Rooibos
- One packet of our large and fluffy Strawberries and Cream marshmallows
- 10 of our very popular and truly delicious crispy hand rolled Vanilla Butter tea biscuits