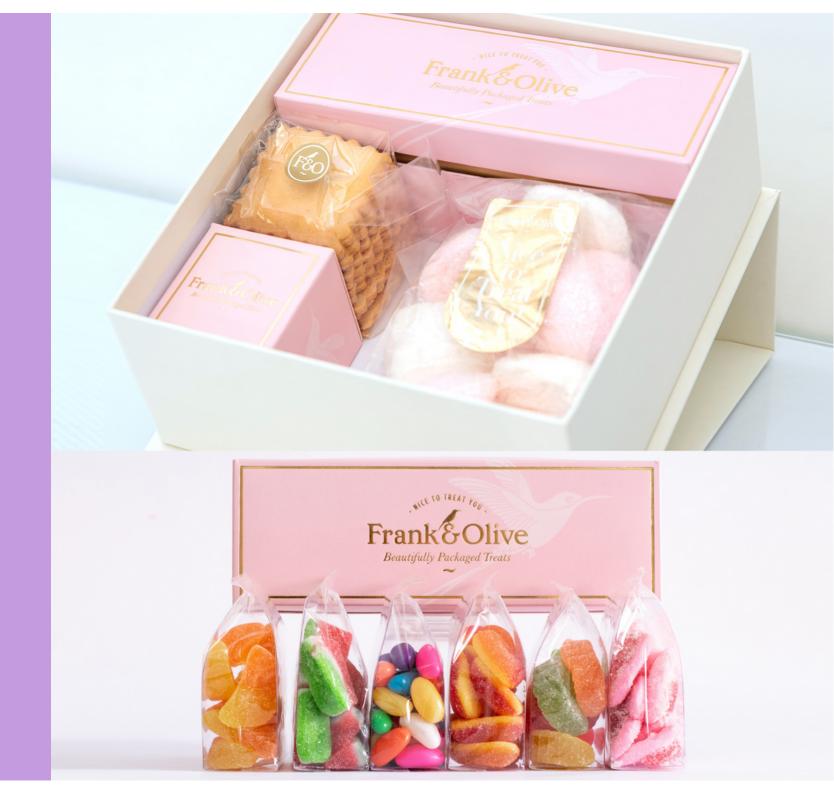

#### Luxury Boxes: Candy Collection

Our beautiful book style Frank and Olive Luxury gift box is filled with:

- Our famous Frank & Olive Candy Treat Box,
- A mini box of Tutti Frutti Bonbons
- A packet of our pink and white fluffy marshmallows
- Ten of our ever popular Vanilla Tea biscuits

A fun filled box for the person who loves all things sweet - if you're lucky they may even share it...