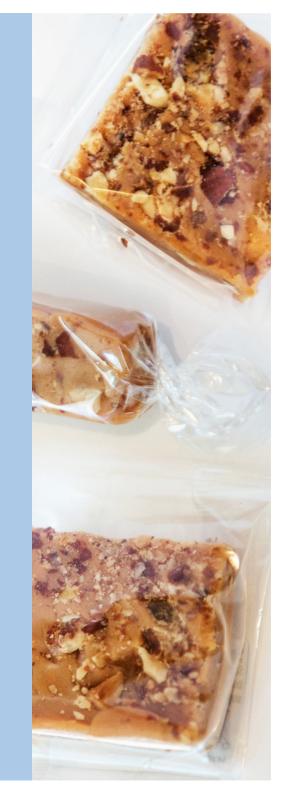

#### Treat Boxes: Fudge Nut Assortment

A treat box made up of equal quantities Roasted Pecan Nut, Smoked Almond and Smooth Caramel Fudge Treats.
Individually wrapped.

Our fudge is handmade with condensed milk and 100% real butter. No short cuts, made the old fashioned way.

~If we are what we eat, this will make you incredibly sweet.~

Shelf Life: 4 months from production date. Available in all our box colours. Halaal friendly.