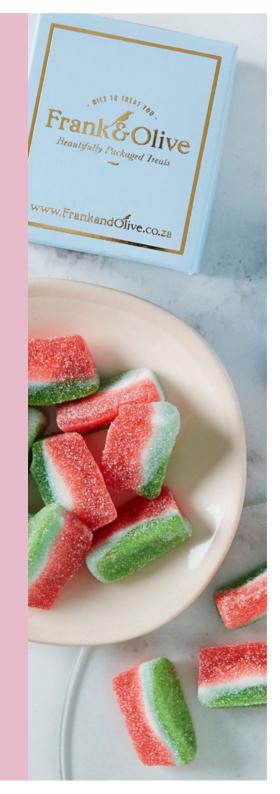

# Treat Boxes: Tutti-Frutti Bonbon

Traditionally a boiled sweet, our bonbons are hand pulled and cut into their defining pillow shape - and they're bursting with flavour.

Our Treat Box includes five individual packets of Apple, Raspberry and Pineapple Bonbons, an extravaganza of summer flavours and bright colours.

~One bite will hit the spot for any discerning candy lover!~

Shelf Life: 9 months from production date. Available in all our box colours. Halaal friendly.