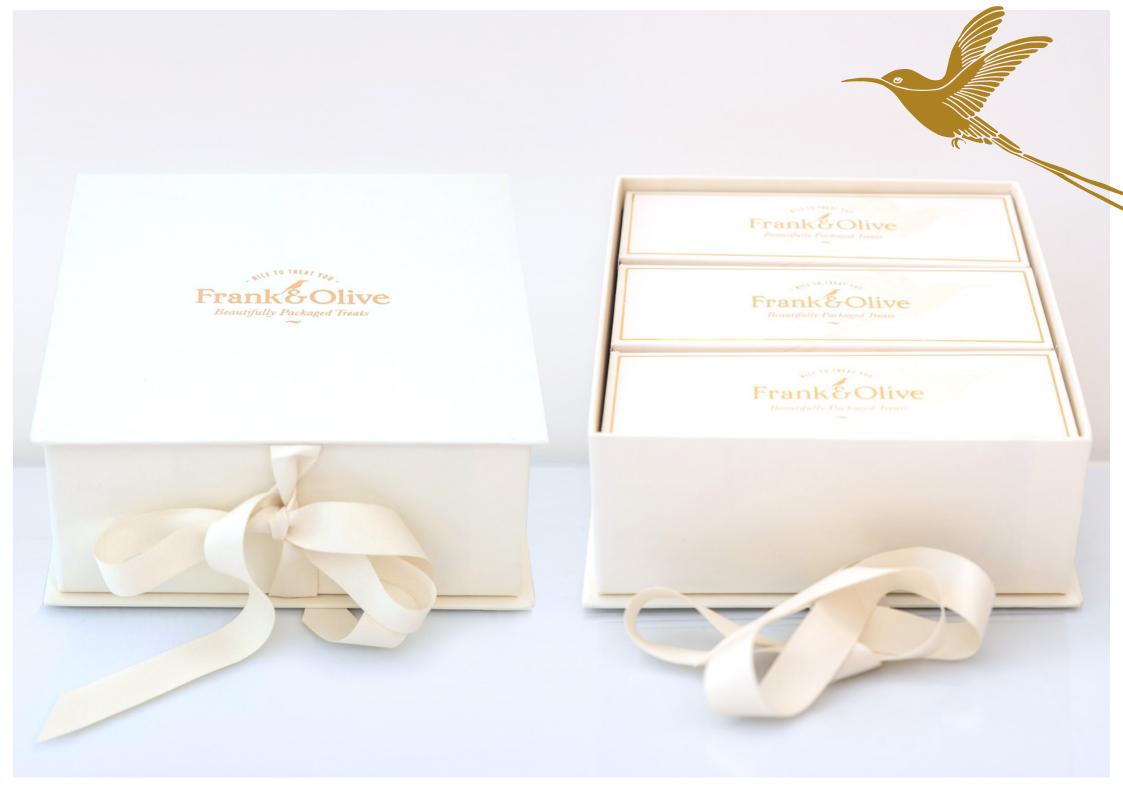

# Treat Boxes: Vanilla Tea Biscuits

Each biscuit is hand rolled, made with butter and baked until perfectly crisp. Thirty delicious biscuits are included in this treat box, packaged in three sets for lasting freshness.

~More is always better when it comes to treats~

For an extra sweet surprise the biscuits in the middle set have been drizzled with white chocolate for extra decadence.

Shelf Life: 4 months from production date. Available in all our box colours. Halaal friendly.