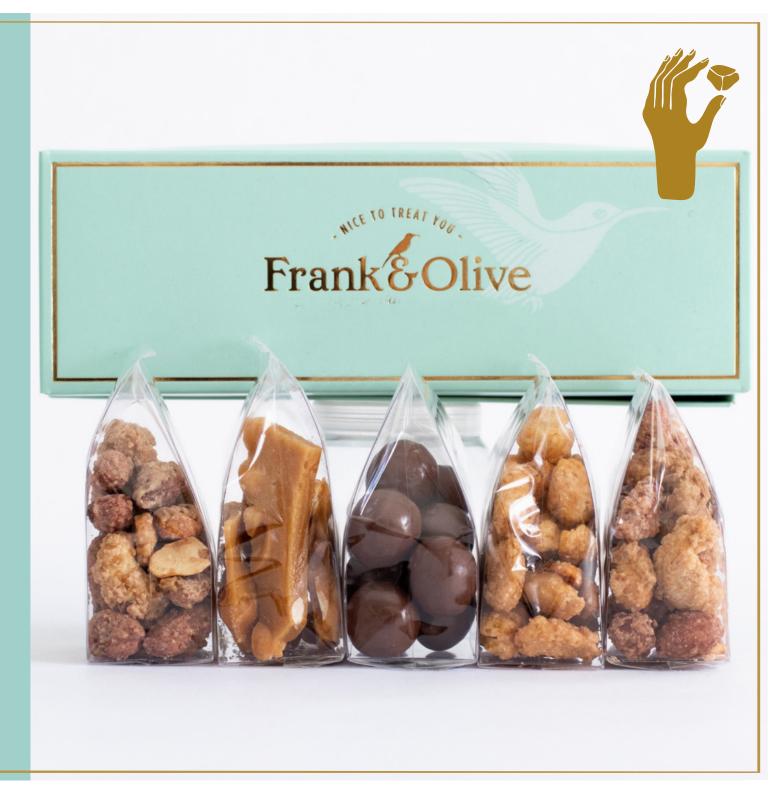

# Treat Boxes: Nuts & Brittles

Defintely one of our most popular boxes due in part to the great combination of treats inside.

Five individually sealed mini packets filled with delicious goodies. Vanilla and Cinnamon Mixed Nuts, Salty-Sweet Butterscotch Peanut Brittle, Honey roasted Peanuts and Chocolate Shortbread Balls.

~A favourite for functions, conferencing and gifting.~

Ideal for sharing between delegates as the treats are individually packaged...

Shelf Life: 4-6 months from production date. Available in all our box colours. Halaal friendly.