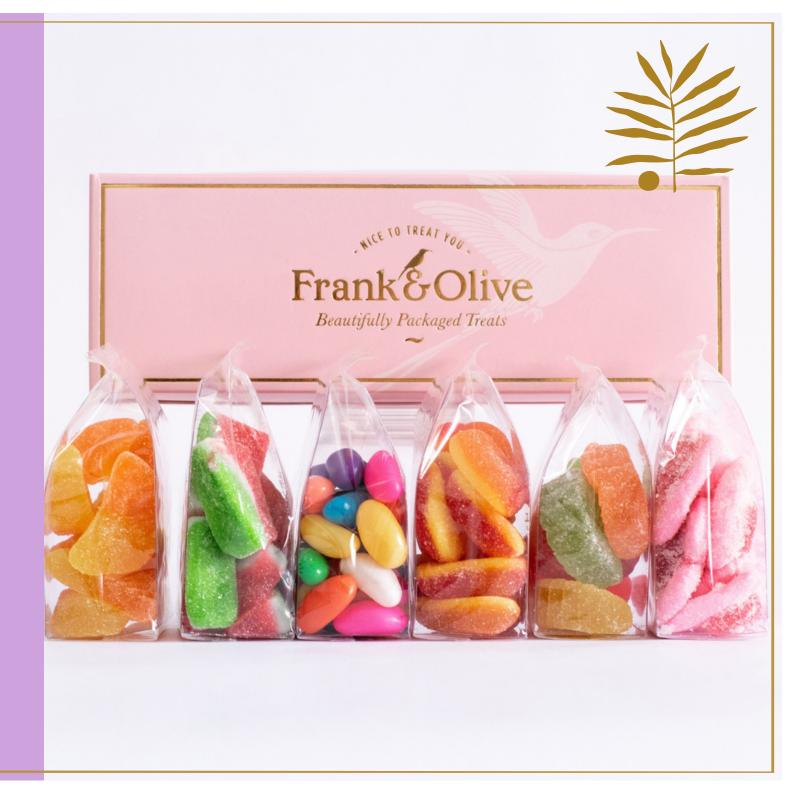

# Treat Boxes: Candy Sweets

Filled with five individual packets, packed with fun and flavour, from Sweet Hearts, Peach Hearts, Mildly Sour Earthworms, Watermelon Slices, Jelly Beans and Sour Citrus Jellies to Fruit Slices.

We pack five options of what we have in stock. Content may alternate slightly, but you're guaranteed a sweet surprise.

~Young and old, this gift is for everyone!~

A playful, delicious and colourful treat box that's sure to make you smile.

For wholesale and retail purposes this box travels well (not heat sensitive). Shelf Life: 9-12 months from production date. Available in all our box colours. Halaal friendly.