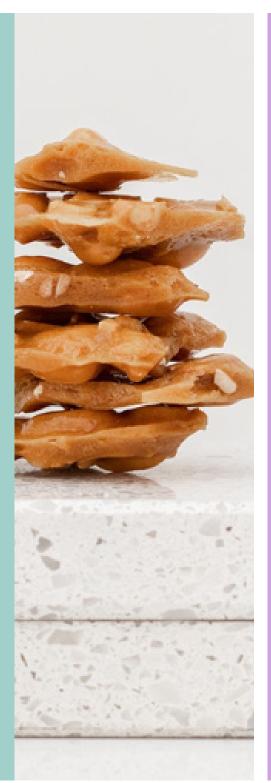

# Treat Boxes: Butterscotch Peanut Brittle

Frank & Olive's salty - sweet
Peanut brittle is handmade in
small batches using top quality
peanuts that are roasted to
perfection and then stirred into
the bubbly, buttery golden caramel.

Once cooled it is then pulled to form beautifully thin brittle shards. Five individually sealed mini packets.

~100% delicious!~

Shelf Life: 6 months from production date. Available in all our box colours.
Halaal friendly.