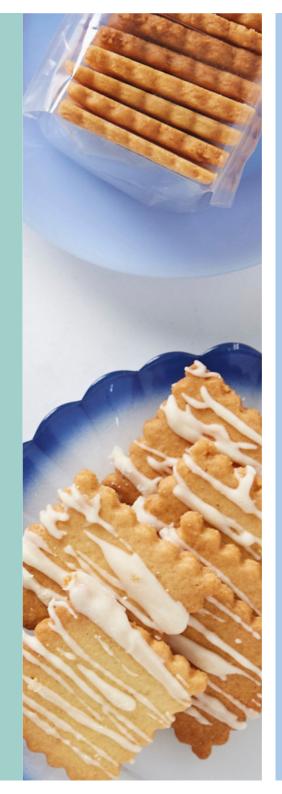

# Treat Boxes: Vanilla Tea Biscuits

Each biscuit is hand rolled, made with butter and baked until perfectly crisp. Thirty delicious biscuits are included in this treat box, packaged in three sets for lasting freshness.

~More is always better when it comes to treats~

For an extra sweet surprise the biscuits in the middle set have been drizzled with white chocolate for extra decadence.

Shelf Life: 4 months from production date. Available in all our box colours. Halaal friendly.