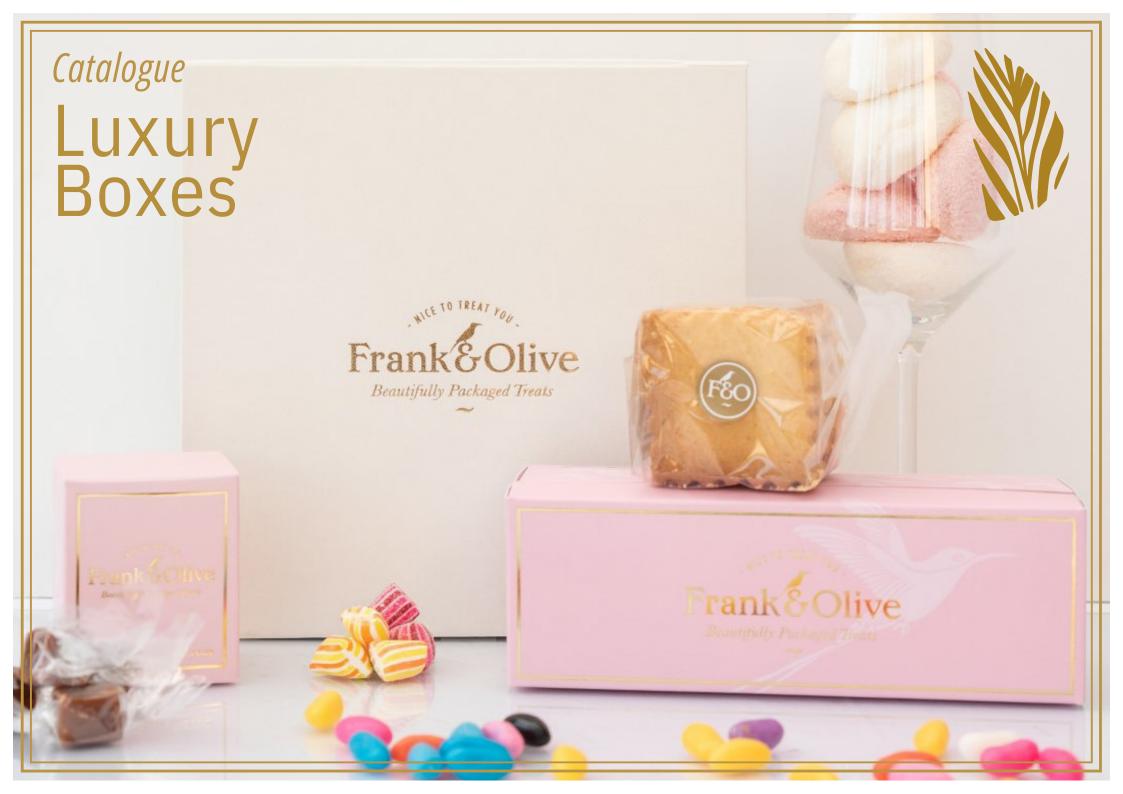

#### Catalogue

#### Luxury Boxes: Candy Collection

Our beautiful book style Frank and Olive Luxury gift box is filled with:

- Our famous Frank & Olive Candy Treat Box,
- A mini box of Tutti Frutti Bonbons
- A packet of our pink and white fluffy marshmallows
- Ten of our ever popular Vanilla Tea biscuits

A fun filled box for the person who loves all things sweet - if you're lucky they may even share it...