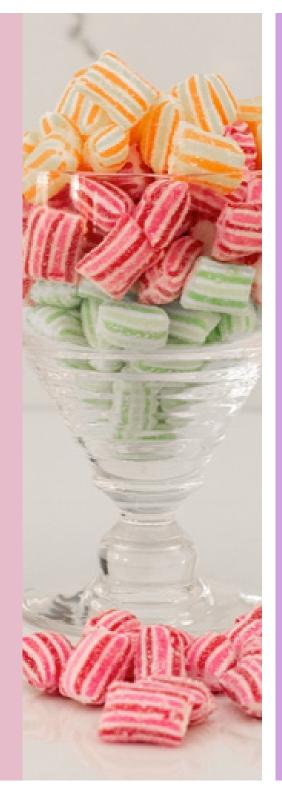

# Treat Boxes: Tutti-Frutti Bonbon

Traditionally a boiled sweet, our bonbons are hand pulled and cut into their defining pillow shape - and they're bursting with flavour.

Our Treat Box includes five individual packets of Apple, Raspberry and Pineapple Bonbons, an extravaganza of summer flavours and bright colours.

~One bite will hit the spot for any discerning candy lover!~

Shelf Life: 9 months from production date. Available in all our box colours. Halaal friendly.