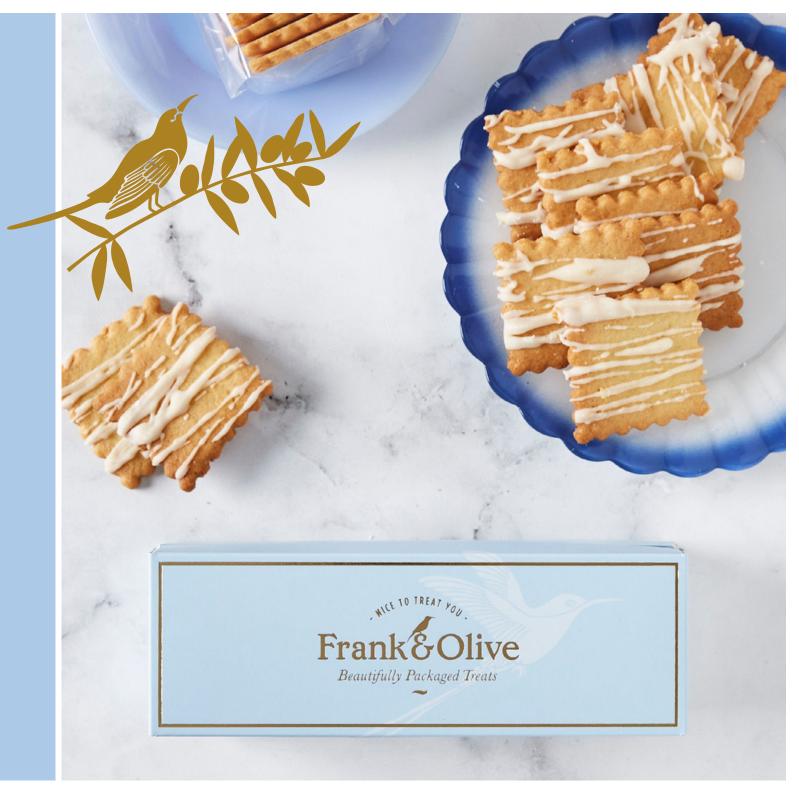

# Treat Boxes: Vanilla Tea Biscuits

Each biscuit is hand rolled, made with butter and baked until perfectly crisp. Thirty delicious biscuits are included in this treat box, packaged in three sets for lasting freshness.

~More is always better when it comes to treats~

For an extra sweet surprise the biscuits in the middle set have been drizzled with white chocolate for extra decadence.

Shelf Life: 4 months from production date. Available in all our box colours. Halaal friendly.