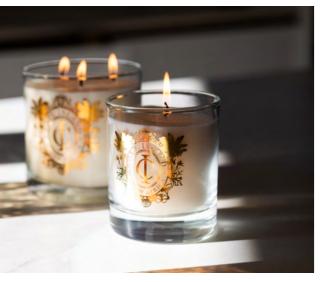

#### CLASSIC CANDLE

Fragranced 250ml soy wax blend with single cotton wick in recyclable glass. Approximate burning time of 35 hours.

SCASM01

#### MINI CANDLE

Fragranced 100ml soy wax blend with single cotton wick in recyclable glass. Approximate burning time of 12 hours.

SCASV01

#### CLASSIC CANDLE

Fragranced 250ml soy wax blend with single cotton wick in recyclable glass. Approximate burning time of 35 hours.

SCBGM01

#### MINI CANDLE

Fragranced 100ml soy wax blend with single cotton wick in recyclable glass. Approximate burning time of 12 hours.

SCBGV01