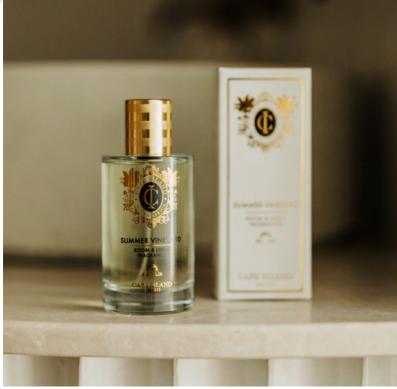

# SUMMER VINEYARD

An elegant green floral fragrance inspired by afternoons spent soaking up the sunshine and sweeping vistas found on many of South Africa's best loved wine estates. Summer Vineyard is a relaxing meander through an unexpected South African paradise.

# 500ML SOAP & LOTION BOXED GIFT SET

Ultra-luxurious home fragrance gift sets presented in a classic hard box

GIFTSVBWBL500

Conclude your fragrant odyssey with "Summer Vineyard," an uplifting meander through South African vineyards. Floral Neroli, Fresh Fig, and alluring Ylang-Ylang create a symphony of blooms, inspiring and uplifting. This fragrance symbolizes the harmony of familial love, celebrating the bonds that tie us together.