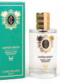

# 500ML LUXURY LOTION

500ml fragranced luxury lotion in refillable geometric glass. Base of organic coconut oil. Aquatic friendly. Never tested on animals.

BLAS500

# 200ML LUXURY LOTION

200ml fragranced luxury lotion in refillable geometric glass. Base of organic coconut oil. Aquatic friendly. Never tested on animals. **BLAS200** 