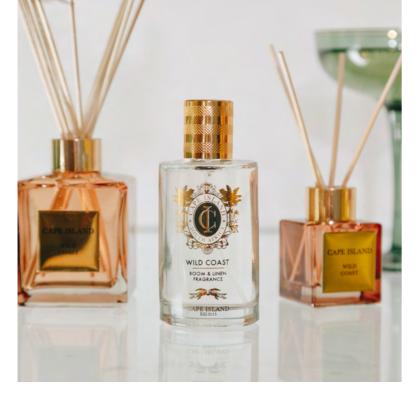

# WILD COAST

Calls you to a life lived pure and undisturbed. Elegant Iris entices with Black Currant, Wild Jasmine invigorates whilst rich Praline and inviting Patchouli ground you.

# WILD COAST

Our provocative offering is inspired by the rugged, untamed natural beauty of South Africa's Wild Coast. The sweetly seductive scent embodies the diversity of the region, its beautiful people, unspoiled beaches, sub-tropical climate and magical landscape. Wild Coast offers its tribute to the resilient youth of Africa and the promise of hope for a better future.

#### ROOM & LINEN FRAGRANCE

100ml clear glass interior fragrance room/linen spray.

RSWC100

Step into the realm of "Wild Coast," where unbridled elegance and the pure embrace of nature converge to unveil the essence of maternal love. This fragrance, embodied by the graceful Iris, invigorating Wild Jasmine, and grounding Praline and Patchouli, captures the spirit of a mother's love—pure, nurturing, and timeless.