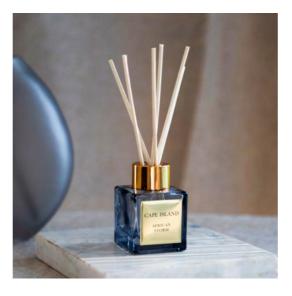

#### **FRAGRANCE** DIFFUSER

500ml geometric glass fragrance diffuser with black reeds. Lasts 3-6 months

FDAS500

# FRAGRANCE DIFFUSER

200ml geometric glass fragrance diffuser with natural bamboo reeds. Lasts 3-6 months.

FDAS200

#### FRAGRANCE DIFFUSER

50ml geometric gla fragrance diffuser w bamboo reeds. Lasts 3 - 4 weeks

FDAS50

# FRAGRANCE DIFFUSER REFILL

200ml fragrance diffuser refill. Sold separately.

FDRAS200REFILL

Aromatic

Aniseed, Black

Cherry