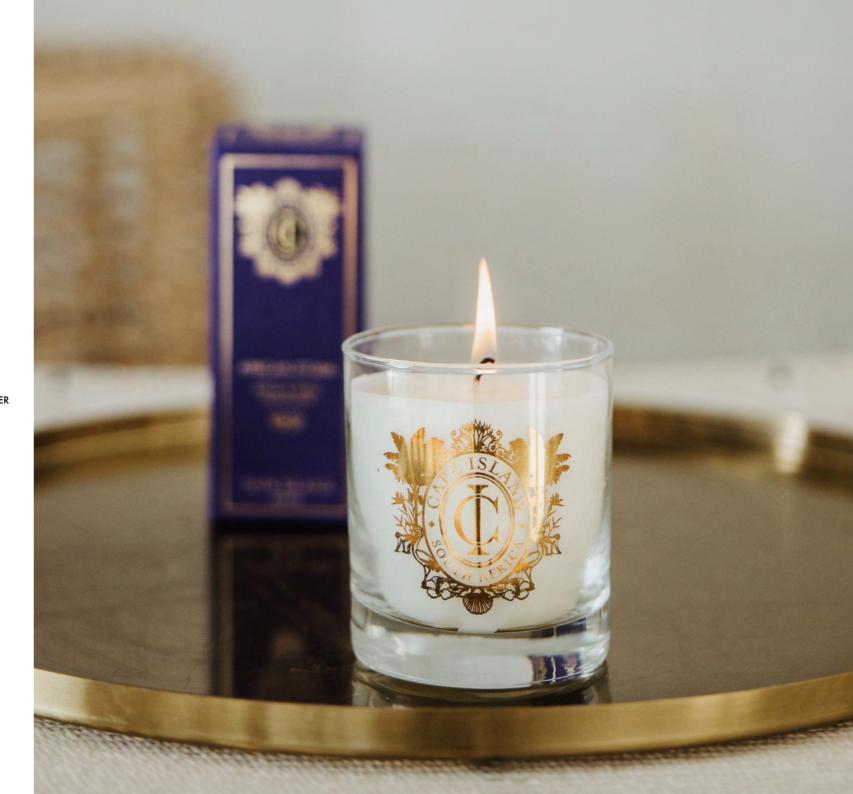

#### CLASSIC CANDLE

Fragranced 250ml soy wax blend with single cotton wick in recyclable glass. Approximate burning time of 35 hours.

SCASM01

# **OUR PRODUCTS**

Cape Island products are sophisticated, opulent, and kind to the environment.

We aim to raise the bar on locally manufactured products by having a strong focus on high quality natural ingredients, micro-batch production & reusable or recyclable packaging - and we're doing it all with a sense of style.