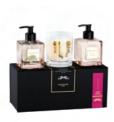

#### 500ML **SOAP & LOTION BOXED GIFT SET**

Ultra-luxurious home fragrance gift sets presented in a classic hard box

**GIFTASBWBL500** 

Feel the power and resilience of African women with "African Storm," a fragrance that mirrors the rejuvenating thunderstorm. Exotic Caraway, delicate Rose, and the warmth of White Sandalwood celebrate the strength within, making it an empowering love bond that speaks to the tenacity of relationships.

# BOXED GIFT SET SOAP & LOTION

Ultra-luxurious home fragrance gift sets presented in a classic hard box.

GIFTASBWBL200