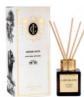

#### **FRAGRANCE** DIFFUSER

500ml geometric glass fragrance diffuser with black reeds. Lasts 3-6 months

FDAS500

# FRAGRANCE DIFFUSER

200ml geometric glass fragrance diffuser with natural bamboo reeds. Lasts 3-6 months.

FDAS200

#### FRAGRANCE DIFFUSER

50ml geometric gla fragrance diffuser w bamboo reeds. Lasts 3 - 4 weeks

FDAS50