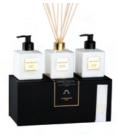

#### **FRAGRANCE** DIFFUSER

500ml geometric glass fragrance diffuser with black reeds. Lasts 3-6 months

FDAS500

# FRAGRANCE DIFFUSER

200ml geometric glass fragrance diffuser with natural bamboo reeds. Lasts 3-6 months.

FDAS200

#### FRAGRANCE DIFFUSER

50ml geometric gla fragrance diffuser w bamboo reeds. Lasts 3 - 4 weeks

FDAS50