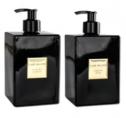

#### 500ML **SOAP & LOTION BOXED GIFT SET**

Ultra-luxurious home fragrance gift sets presented in a classic hard box

**GIFTASBWBL500** 

Feel the power and resilience of African women with "African Storm," a fragrance that mirrors the rejuvenating thunderstorm. Exotic Caraway, delicate Rose, and the warmth of White Sandalwood celebrate the strength within, making it an empowering love bond that speaks to the tenacity of relationships.

# BOXED GIFT SET SOAP & LOTION

Ultra-luxurious home fragrance gift sets presented in a classic hard box.

GIFTASBWBL200