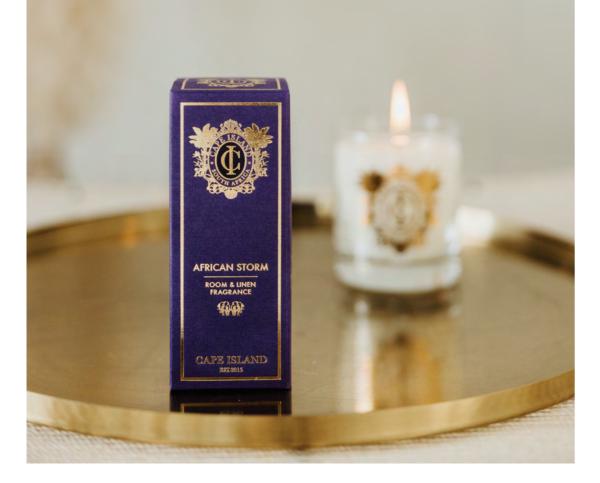

# **AFRICAN STORM**

The African Storm fragrance is a tribute to the women of Africa and their courageous spirit. A gorgeous floral infusion blended with softer tones of Bergamot, Geranium and Vanilla. The elephant that graces our striking packaging, speaks to this tribute as a symbol of feminine tenacity and strength.

# **ROOM & LINEN** FRAGRANCE

100ml clear glass interior fragrance room/linen spray. RSAS100