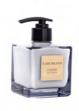

# 200ML LIQUID SOAP

200ml fragranced liquid soap in refillable geometric glass. Base of organic coconut oil. Aquatic friendly. Never tested on animals.

BWAS200