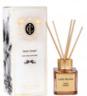

#### **FRAGRANCE** DIFFUSER

500ml geometric glass fragrance diffuser with black reeds. Lasts 3-6 months

FDAS500

# FRAGRANCE DIFFUSER

200ml geometric glass fragrance diffuser with natural bamboo reeds. Lasts 3-6 months.

FDAS200

#### FRAGRANCE DIFFUSER

50ml geometric gla fragrance diffuser w bamboo reeds. Lasts 3 - 4 weeks

FDAS50