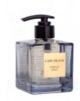

# 200ML LIQUID SOAP

200ml fragranced liquid soap in refillable geometric glass. Base of organic coconut oil. Aquatic friendly. Never tested on animals.

BWAS200