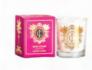

#### CLASSIC CANDLE

Fragranced 250ml soy wax blend with single cotton wick in recyclable glass. Approximate burning time of 35 hours.

SCASM01

#### MINI CANDLE

Fragranced 100ml soy wax blend with single cotton wick in recyclable glass. Approximate burning time of 12 hours.

SCASV01