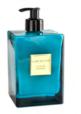

#### 500ML LIQUID SOAP

500ml fragranced liquid soap in refillable geometric glass. Base of organic coconut oil. Aquatic friendly. Never tested on animals

BWAS500

# 200ML LIQUID SOAP

200ml fragranced liquid soap in refillable geometric glass. Base of organic coconut oil. Aquatic friendly. Never tested on animals.

BWAS200