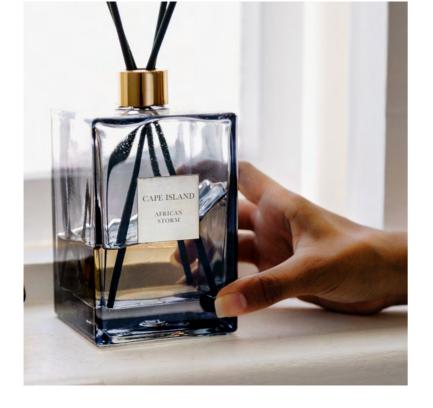

# AFRICAN STORM

The blessing of a rejuvenating afternoon thunderstorm that celebrates the strength and tenacity of African women with exotic Caraway, delicate Rose and the warmth of White Sandalwood.

# **AFRICAN STORM**

The African Storm fragrance is a tribute to the women of Africa and their courageous spirit. A gorgeous floral infusion blended with softer tones of Bergamot, Geranium and Vanilla. The elephant that graces our striking packaging, speaks to this tribute as a symbol of feminine tenacity and strength.