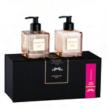

#### 500ML **SOAP & LOTION BOXED GIFT SET**

Ultra-luxurious home fragrance gift sets presented in a classic hard box

**GIFTASBWBL500** 

Feel the power and resilience of African women with "African Storm," a fragrance that mirrors the rejuvenating thunderstorm. Exotic Caraway, delicate Rose, and the warmth of White Sandalwood celebrate the strength within, making it an empowering love bond that speaks to the tenacity of relationships.

# BOXED GIFT SET SOAP & LOTION

Ultra-luxurious home fragrance gift sets presented in a classic hard box.

GIFTASBWBL200

# BOXED GIFT SET SOAP & LOTION & CLASSIC CANDLE

Ultra-luxurious home fragrance gift sets presented in a classic hard box.

GIFTASBWBLSC