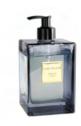

#### 500ML LIQUID SOAP

500ml fragranced liquid soap in refillable geometric glass. Base of organic coconut oil. Aquatic friendly. Never tested on animals

BWAS500

# 200ML LIQUID SOAP

200ml fragranced liquid soap in refillable geometric glass. Base of organic coconut oil. Aquatic friendly. Never tested on animals.

BWAS200