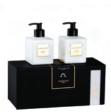

#### 500ML **SOAP & LOTION BOXED GIFT SET**

Ultra-luxurious home fragrance gift sets presented in a classic hard box

**GIFTASBWBL500** 

Feel the power and resilience of African women with "African Storm," a fragrance that mirrors the rejuvenating thunderstorm. Exotic Caraway, delicate Rose, and the warmth of White Sandalwood celebrate the strength within, making it an empowering love bond that speaks to the tenacity of relationships.