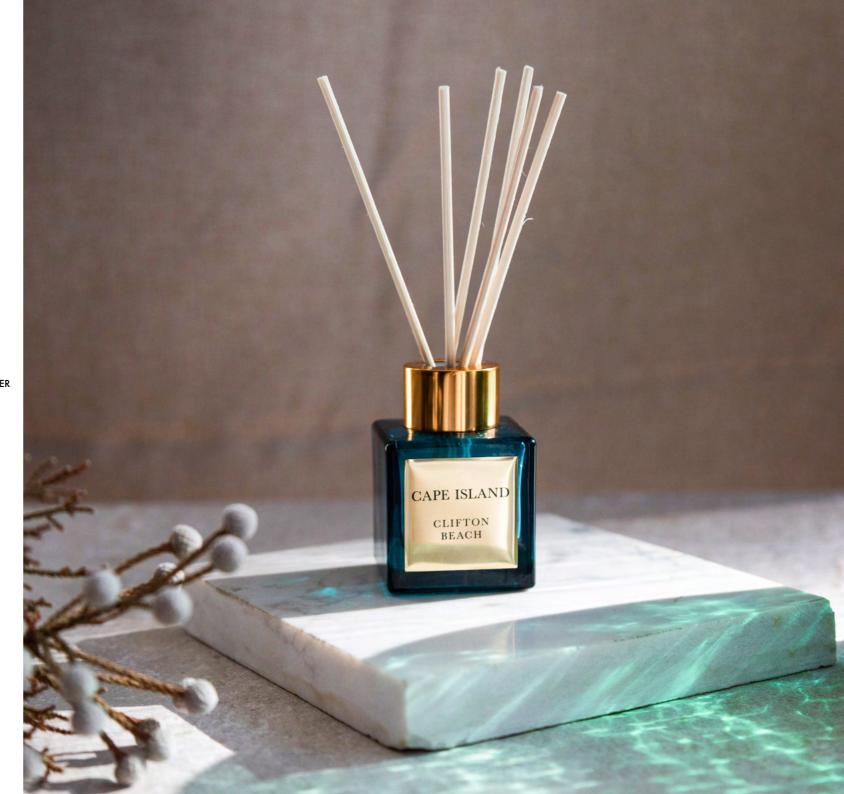

# **CLIFTON BEACH**

Inspired by palm trees scattered along white-sand beaches and fresh Atlantic Ocean mist landing on salted skin bronzed by the African sun. This fragrance is a colourful and fragrant celebration of Cape Town's world-famous beaches. With relaxing effects on the mind and the body, our Clifton Beach fragrance is a holiday in itself.

#### FRAGRANCE DIFFUSER

500ml geometric glass fragrance diffuser with black reeds. Lasts 3-6 months.

FDCB500

# FRAGRANCE DIFFUSER

200ml geometric glass fragrance diffuser with bamboo reeds. Lasts 3-6 months.

FDCB200

# **FRAGRANCE** DIFFUSER

50ml geometric glass fragrance diffuser with bamboo reeds. Lasts 3 - 4 weeks

FDCB50