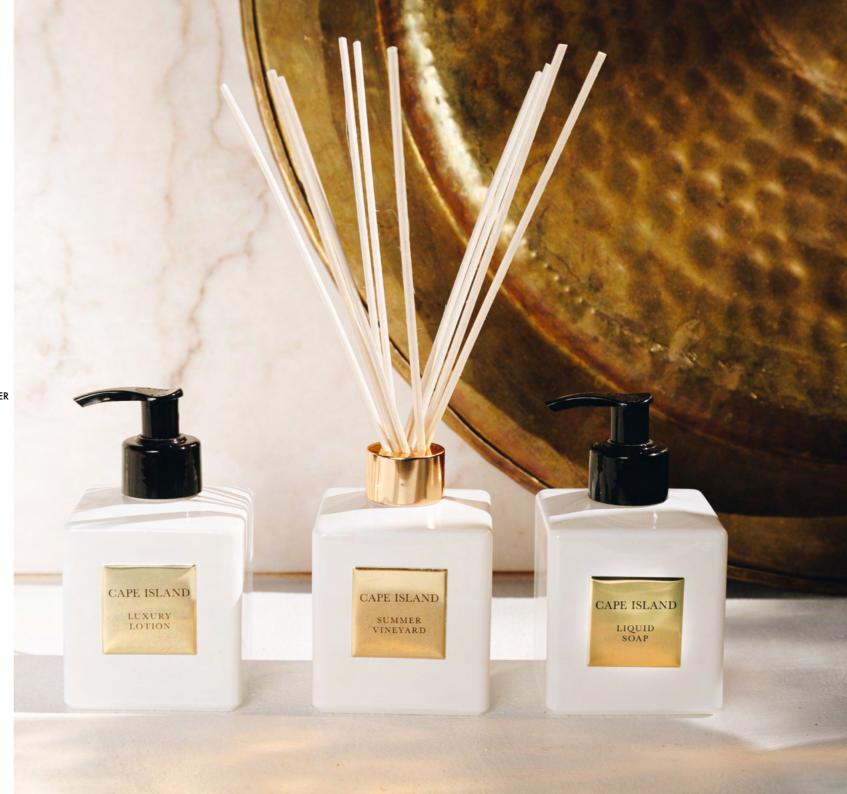

# 500ML LUXURY LOTION

500ml fragranced luxury lotion in refillable geometric glass. Base of organic coconut oil. Aquatic friendly. Never tested on animals.

BLAS500

#### 500ML LIQUID SOAP

500ml fragranced liquid soap in refillable geometric glass. Base of organic coconut oil. Aquatic friendly. Never tested on animals

BWAS500

# SUMMER VINEYARD

An elegant green floral fragrance inspired by afternoons spent soaking up the sunshine and sweeping vistas found on many of South Africa's best loved wine estates. Summer Vineyard is a relaxing meander through an unexpected South African paradise.