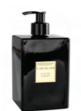

#### 500ML LIQUID SOAP

500ml fragranced liquid soap in refillable geometric glass. Base of organic coconut oil. Aquatic friendly. Never tested on animals

BWAS500

# 200ML LIQUID SOAP

200ml fragranced liquid soap in refillable geometric glass. Base of organic coconut oil. Aquatic friendly. Never tested on animals.

BWAS200