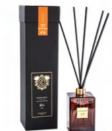

#### **FRAGRANCE** DIFFUSER

500ml geometric glass fragrance diffuser with black reeds. Lasts 3-6 months

FDAS500

# FRAGRANCE DIFFUSER

200ml geometric glass fragrance diffuser with natural bamboo reeds. Lasts 3-6 months.

FDAS200

#### FRAGRANCE DIFFUSER

50ml geometric gla fragrance diffuser w bamboo reeds. Lasts 3 - 4 weeks

FDAS50