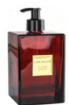

#### 500ML LIQUID SOAP

500ml fragranced liquid soap in refillable geometric glass. Base of organic coconut oil. Aquatic friendly. Never tested on animals

BWAS500

# 200ML LIQUID SOAP

200ml fragranced liquid soap in refillable geometric glass. Base of organic coconut oil. Aquatic friendly. Never tested on animals.

BWAS200