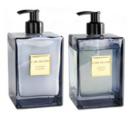

#### 500ML LIQUID SOAP

500ml fragranced liquid soap in refillable geometric glass. Base of organic coconut oil. Aquatic friendly. Never tested on animals

BWAS500

# 200ML LIQUID SOAP

200ml fragranced liquid soap in refillable geometric glass. Base of organic coconut oil. Aquatic friendly. Never tested on animals.

BWAS200