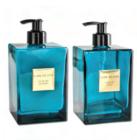

# 500ML LUXURY LOTION

500ml fragranced luxury lotion in refillable geometric glass. Base of organic coconut oil. Aquatic friendly. Never tested on animals.

BLAS500

# 200ML LUXURY LOTION

200ml fragranced luxury lotion in refillable geometric glass. Base of organic coconut oil. Aquatic friendly. Never tested on animals. **BLAS200** 