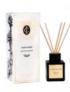

#### **FRAGRANCE** DIFFUSER

500ml geometric glass fragrance diffuser with black reeds. Lasts 3-6 months

FDAS500

# FRAGRANCE DIFFUSER

200ml geometric glass fragrance diffuser with natural bamboo reeds. Lasts 3-6 months.

FDAS200

#### FRAGRANCE DIFFUSER

50ml geometric gla fragrance diffuser w bamboo reeds. Lasts 3 - 4 weeks

FDAS50