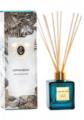

#### **FRAGRANCE** DIFFUSER

500ml geometric glass fragrance diffuser with black reeds. Lasts 3-6 months

FDAS500

# FRAGRANCE DIFFUSER

200ml geometric glass fragrance diffuser with natural bamboo reeds. Lasts 3-6 months.

FDAS200

#### FRAGRANCE DIFFUSER

50ml geometric gla fragrance diffuser w bamboo reeds. Lasts 3 - 4 weeks

FDAS50