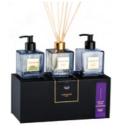

#### 500ML **SOAP & LOTION BOXED GIFT SET**

Ultra-luxurious home fragrance gift sets presented in a classic hard box

**GIFTASBWBL500** 

Feel the power and resilience of African women with "African Storm," a fragrance that mirrors the rejuvenating thunderstorm. Exotic Caraway, delicate Rose, and the warmth of White Sandalwood celebrate the strength within, making it an empowering love bond that speaks to the tenacity of relationships.

# BOXED GIFT SET SOAP & LOTION

Ultra-luxurious home fragrance gift sets presented in a classic hard box.

GIFTASBWBL200

# BOXED GIFT SET SOAP & LOTION & CLASSIC CANDLE

Ultra-luxurious home fragrance gift sets presented in a classic hard box.

GIFTASBWBLSC

# BOXED GIFT SET SOAP, LOTION & FRAGRANCE DIFFUSER

Ultra-luxurious home fragrance gift sets presented in a classic hard box.

GIFTASBWBLFD