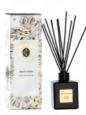

#### **FRAGRANCE** DIFFUSER

500ml geometric glass fragrance diffuser with black reeds. Lasts 3-6 months

FDAS500

# FRAGRANCE DIFFUSER

200ml geometric glass fragrance diffuser with natural bamboo reeds. Lasts 3-6 months.

FDAS200

#### FRAGRANCE DIFFUSER

50ml geometric gla fragrance diffuser w bamboo reeds. Lasts 3 - 4 weeks

FDAS50