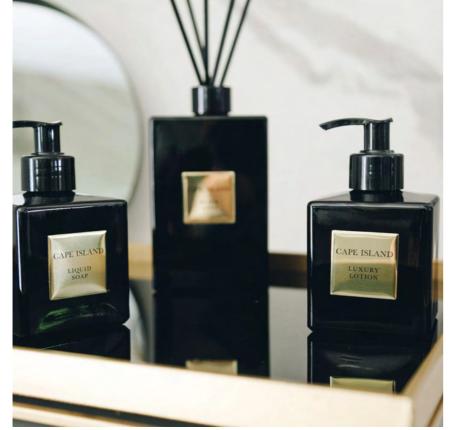

# 500ML LUXURY LOTION

500ml fragranced luxury lotion in refillable geometric glass. Base of organic coconut oil. Aquatic friendly. Never tested on animals.

BLAS500

#### 500ML LIQUID SOAP

500ml fragranced liquid soap in refillable geometric glass. Base of organic coconut oil. Aquatic friendly. Never tested on animals

BWAS500

#### **FRAGRANCE** DIFFUSER

500ml geometric glass fragrance diffuser with black reeds. Lasts 3-6 months

FDAS500