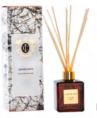

#### **FRAGRANCE** DIFFUSER

500ml geometric glass fragrance diffuser with black reeds. Lasts 3-6 months

FDAS500

# FRAGRANCE DIFFUSER

200ml geometric glass fragrance diffuser with natural bamboo reeds. Lasts 3-6 months.

FDAS200

#### FRAGRANCE DIFFUSER

50ml geometric gla fragrance diffuser w bamboo reeds. Lasts 3 - 4 weeks

FDAS50