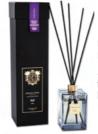

#### **FRAGRANCE** DIFFUSER

500ml geometric glass fragrance diffuser with black reeds. Lasts 3-6 months

FDAS500

# FRAGRANCE DIFFUSER

200ml geometric glass fragrance diffuser with natural bamboo reeds. Lasts 3-6 months.

FDAS200

#### FRAGRANCE DIFFUSER

50ml geometric gla fragrance diffuser w bamboo reeds. Lasts 3 - 4 weeks

FDAS50