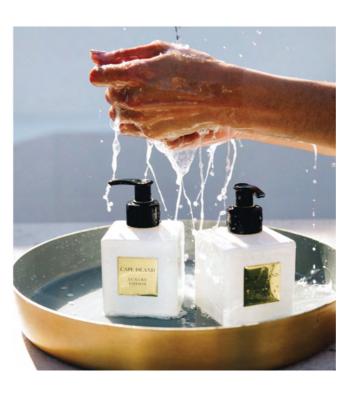

#### 500ML LIQUID SOAP

500ml fragranced liquid soap in refillable geometric glass. Base of organic coconut oil. Aquatic friendly. Never tested on animals

BWAS500

# 200ML LIQUID SOAP

200ml fragranced liquid soap in refillable geometric glass. Base of organic coconut oil. Aquatic friendly. Never tested on animals.

BWAS200