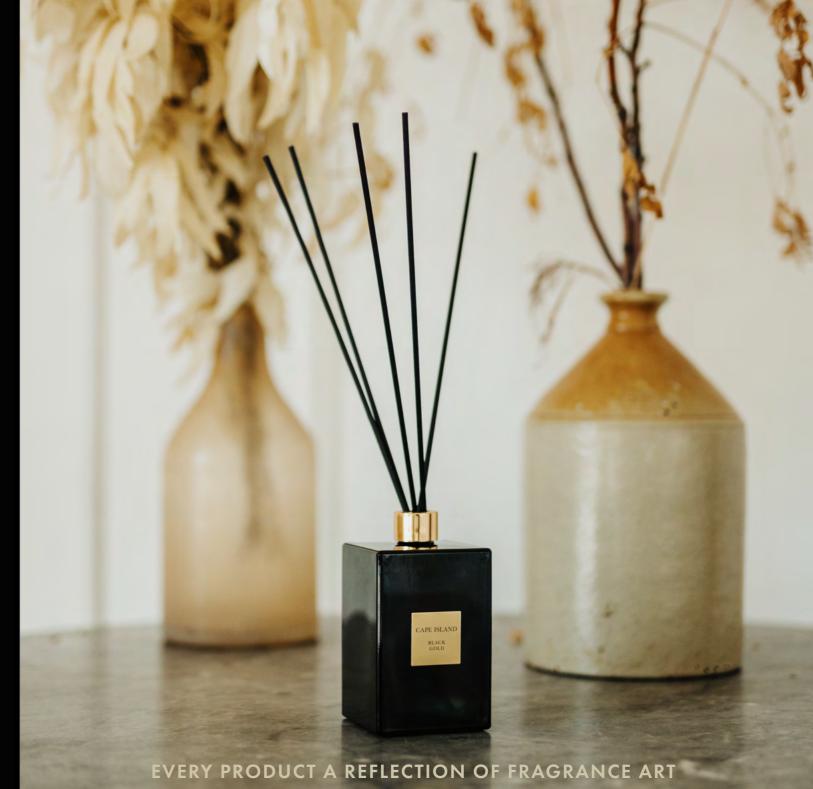

#### **FRAGRANCE** DIFFUSER

500ml geometric glass fragrance diffuser with black reeds. Lasts 3-6 months

FDAS500

# **BLACK GOLD**

Honouring Africa's natural wealth, Black Gold imbues the royalty of the first kingdoms of Africa. Our inspiration was drawn from the ancient kingdoms of Mapungubwe where the famed golden rhino was discovered in 1932. Black Gold pays homage to the endangered wildlife of Africa. A rhino adorns the packaging as a symbol of this meaningful tribute.