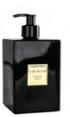

#### 500ML LIQUID SOAP

500ml fragranced liquid soap in refillable geometric glass. Base of organic coconut oil. Aquatic friendly. Never tested on animals

BWAS500

# 200ML LIQUID SOAP

200ml fragranced liquid soap in refillable geometric glass. Base of organic coconut oil. Aquatic friendly. Never tested on animals.

BWAS200