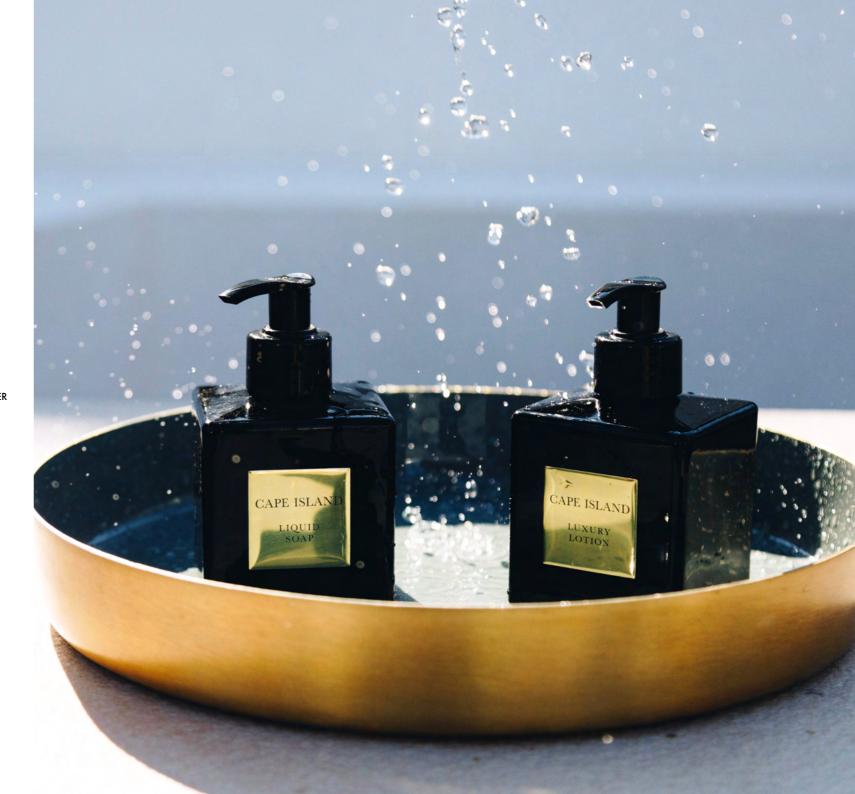

# 500ML LUXURY LOTION

500ml fragranced luxury lotion in refillable geometric glass. Base of organic coconut oil. Aquatic friendly. Never tested on animals.

BLAS500

#### 500ML LIQUID SOAP

500ml fragranced liquid soap in refillable geometric glass. Base of organic coconut oil. Aquatic friendly. Never tested on animals

BWAS500

#### 500ML **SOAP & LOTION BOXED GIFT SET**

Ultra-luxurious home fragrance gift sets presented in a classic hard box

**GIFTASBWBL500** 

Feel the power and resilience of African women with "African Storm," a fragrance that mirrors the rejuvenating thunderstorm. Exotic Caraway, delicate Rose, and the warmth of White Sandalwood celebrate the strength within, making it an empowering love bond that speaks to the tenacity of relationships.