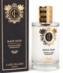

#### CLASSIC CANDLE

Fragranced 250ml soy wax blend with single cotton wick in recyclable glass. Approximate burning time of 35 hours.

SCASM01

#### MINI CANDLE

Fragranced 100ml soy wax blend with single cotton wick in recyclable glass. Approximate burning time of 12 hours.

SCASV01