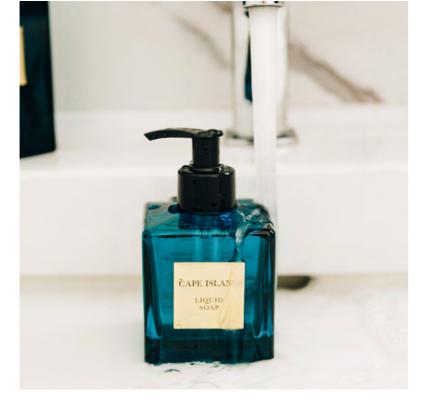

#### 500ML LIQUID SOAP

500ml fragranced liquid soap in refillable geometric glass. Base of organic coconut oil. Aquatic friendly. Never tested on animals

BWAS500

# 200ML LIQUID SOAP

200ml fragranced liquid soap in refillable geometric glass. Base of organic coconut oil. Aquatic friendly. Never tested on animals.

BWAS200