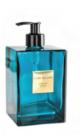

#### 500ML LIQUID SOAP

500ml fragranced liquid soap in refillable geometric glass. Base of organic coconut oil. Aquatic friendly. Never tested on animals

BWAS500

# 200ML LIQUID SOAP

200ml fragranced liquid soap in refillable geometric glass. Base of organic coconut oil. Aquatic friendly. Never tested on animals.

BWAS200