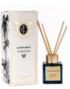

#### CLASSIC CANDLE

Fragranced 250ml soy wax blend with single cotton wick in recyclable glass. Approximate burning time of 35 hours.

SCASM01

#### MINI CANDLE

Fragranced 100ml soy wax blend with single cotton wick in recyclable glass. Approximate burning time of 12 hours.

SCASV01