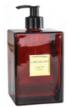

#### 500ML LIQUID SOAP

500ml fragranced liquid soap in refillable geometric glass. Base of organic coconut oil. Aquatic friendly. Never tested on animals

BWAS500

# 200ML LIQUID SOAP

200ml fragranced liquid soap in refillable geometric glass. Base of organic coconut oil. Aquatic friendly. Never tested on animals.

BWAS200