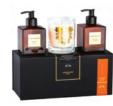

#### 500ML **SOAP & LOTION BOXED GIFT SET**

Ultra-luxurious home fragrance gift sets presented in a classic hard box

**GIFTASBWBL500** 

Feel the power and resilience of African women with "African Storm," a fragrance that mirrors the rejuvenating thunderstorm. Exotic Caraway, delicate Rose, and the warmth of White Sandalwood celebrate the strength within, making it an empowering love bond that speaks to the tenacity of relationships.

# BOXED GIFT SET SOAP & LOTION

Ultra-luxurious home fragrance gift sets presented in a classic hard box.

GIFTASBWBL200