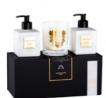

#### 500ML **SOAP & LOTION BOXED GIFT SET**

Ultra-luxurious home fragrance gift sets presented in a classic hard box

**GIFTASBWBL500** 

Feel the power and resilience of African women with "African Storm," a fragrance that mirrors the rejuvenating thunderstorm. Exotic Caraway, delicate Rose, and the warmth of White Sandalwood celebrate the strength within, making it an empowering love bond that speaks to the tenacity of relationships.

# BOXED GIFT SET SOAP & LOTION

Ultra-luxurious home fragrance gift sets presented in a classic hard box.

GIFTASBWBL200

# BOXED GIFT SET SOAP & LOTION & CLASSIC CANDLE

Ultra-luxurious home fragrance gift sets presented in a classic hard box.

GIFTASBWBLSC

# BOXED GIFT SET SOAP, LOTION & FRAGRANCE DIFFUSER

Ultra-luxurious home fragrance gift sets presented in a classic hard box.

GIFTASBWBLFD